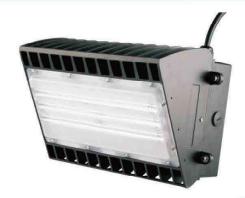

LED SEMI-CUTOFF WALL PACK - WSD Series 100W-150W

## 100W 150W LED Semi-cutoff Wall Pack

## **Product description**

- Philips Lumileds LED, high luminous efficiency and long working life.
- High efficiency LED Driver, the wide range input voltage AC100-277V;
- Cast aluminium cooling design, better cooling, light in weight, LED Tj < 85°C.</li>
- Excellent lampshade design, greatly improve the light utilization and evenness.
- Photocell Control Available (Option)