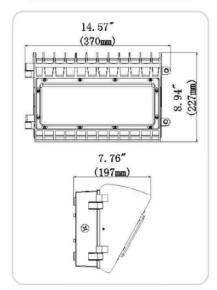

LED SEMI-CUTOFF WALL PACK - WSD Series 100W-150W

## 100W 150W LED Semi-cutoff Wall Pack













## **Light Distribution Curke**

LUMINOUS INTENSITY DISTRIBUTION DIAGRAM





## **Product description**

- Philips Lumileds LED, high luminous efficiency and long working life.
- High efficiency LED Driver, the wide range input voltage AC100-277V;
- Cast aluminium cooling design, better cooling, light in weight, LED Tj < 85°C.</li>
- Excellent lampshade design, greatly improve the light utilization and evenness.
- Photocell Control Available (Option)

# Item number(s)

WSD-HWP10W27-xxK WSD-HWP15W27-xxK

#### Structure Features



## **Technical Parameters**

| Power             | Input Voltage    | PF           | CRI       | Luminous Flux      |
|-------------------|------------------|--------------|-----------|--------------------|
| 100W<br>150W      | 100~277V or 347V | >0.95        | Ra>80     | 11000Lm<br>16000Lm |
| Protection Level  | Lighting Angle   | Working Life | LED Chips |                    |
| Wet Location/IP65 | 60°*90°          | >50000 hrs   | Philips   |                    |