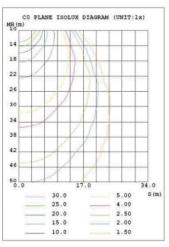

LED SEMI-CUTOFF WALL PACK - WSD Series 100W-150W

## 100W 150W LED Semi-cutoff Wall Pack













## **Light Distribution Curke**

LUMINOUS INTENSITY DISTRIBUTION DIAGRAM





## **Product description**

- Philips Lumileds LED, high luminous efficiency and long working life.
- High efficiency LED Driver, the wide range input voltage AC100-277V;
- Cast aluminium cooling design, better cooling, light in weight, LED Tj < 85°C.</li>
- Excellent lampshade design, greatly improve the light utilization and evenness.
- Photocell Control Available (Option)

# Item number(s)

WSD-HWP10W27-xxK WSD-HWP15W27-xxK

#### Structure Features



## **Technical Parameters**

| Power             | Input Voltage    | PF           | CRI       | Luminous Flux      |
|-------------------|------------------|--------------|-----------|--------------------|
| 100W<br>150W      | 100~277V or 347V | >0.95        | Ra>80     | 11000Lm<br>16000Lm |
| Protection Level  | Lighting Angle   | Wo