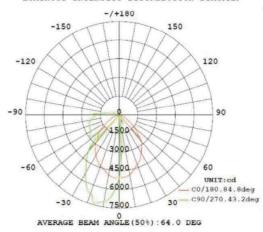

LED SEMI-CUTOFF WALL PACK - WSD Series 100W-150W

## 100W 150W LED Semi-cutoff Wall Pack













## **Light Distribution Curke**

LUMINOUS INTENSITY DISTRIBUTION DIAGRAM





## **Product description**

- Philips Lumileds LED, high luminous efficiency and long working life.
- High efficiency LED Driver, the wide range input voltage AC100-277V;
- Cast aluminium cooling design, better cooling, light in weight, LED Tj < 85°C.</li>
- Excellent lampshade design, greatly improve the light utilization and evenness.
- Photocell Control Available (Option)

# Item number(s)

WSD-HWP10W27-xxK WSD-HWP15W27-xxK

#### Structure Features



## **Technical Parameters**

| Power             | Input Voltage    | PF           | CRI       | Luminous Flux      |
|-------------------|------------------|--------------|-----------|--------------------|
| 100W<br>150W      | 100~277V or 347V | >0.95        | Ra>80     | 11000Lm<br>16000Lm |
| Protection Level  | Lighting Angle   |