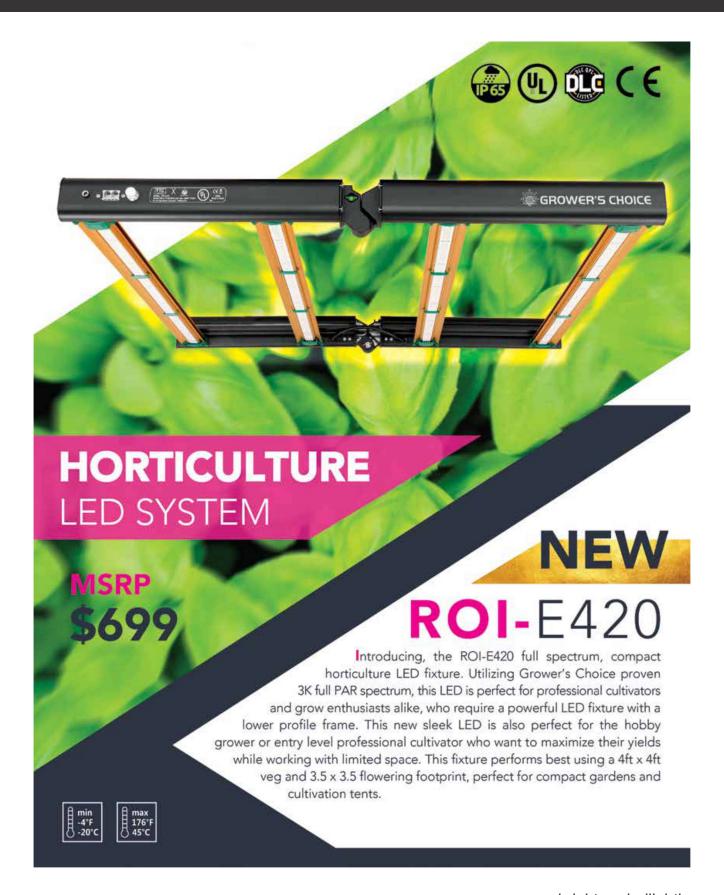

**LED GROW LIGHT - GC Series ROI-E420** 

## **LED GROW LIGHT - GC Series ROI-E420**

| SPECIFICATIONS             |                                                                           |  |  |  |
|----------------------------|---------------------------------------------------------------------------|--|--|--|
| Light Source               | LED                                                                       |  |  |  |
| Spectrum                   | GC-3K Full Phase                                                          |  |  |  |
| PPF                        | 1090 PPF                                                                  |  |  |  |
| Input Power                | 420W                                                                      |  |  |  |
| Efficacy                   | 2.6 µmol/s                                                                |  |  |  |
| Fixture Dimension / Weight | 35.3"L x 34.6"W x 3.2" H / 19.4lbs<br>89.6cm L x 88cm W x 8.1cm H / 8.8kg |  |  |  |
| Mounting Height            | 6"-24" depending on application                                           |  |  |  |
| Thermal Management         | Passive                                                                   |  |  |  |
| Dimming                    | 0-10V                                                                     |  |  |  |
| Light Distribution         | 120°                                                                      |  |  |  |
| Lifetime                   | L90: >54,000 hrs                                                          |  |  |  |
| Power Factor               | >90%                                                                      |  |  |  |
| Certifications             | IP65, CE, UL 8800, UL1598, DLC                                            |  |  |  |
| Warranty                   | 3 Years Standard Warranty                                                 |  |  |  |