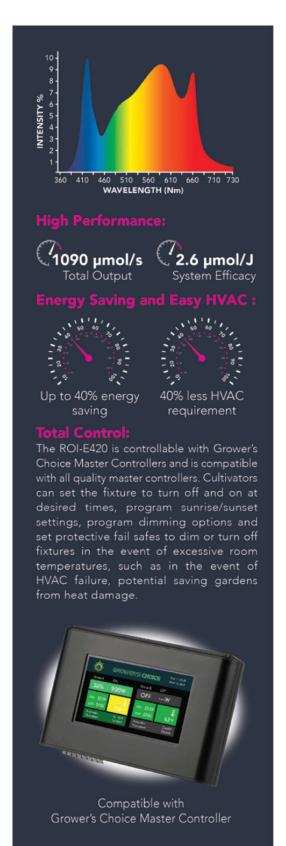

## **LED GROW LIGHT - GC Series ROI-E420**

| SPECIFICATIONS             |                                                                           |  |  |  |
|----------------------------|---------------------------------------------------------------------------|--|--|--|
| Light Source               | LED                                                                       |  |  |  |
| Spectrum                   | GC-3K Full Phase                                                          |  |  |  |
| PPF                        | 1090 PPF                                                                  |  |  |  |
| Input Power                | 420W                                                                      |  |  |  |
| Efficacy                   | 2.6 µmol/s                                                                |  |  |  |
| Fixture Dimension / Weight | 35.3"L x 34.6"W x 3.2" H / 19.4lbs<br>89.6cm L x 88cm W x 8.1cm H / 8.8kg |  |  |  |
| Mounting Height            | 6"-24" depending on application                                           |  |  |  |
| Thermal Management         | Passive                                                                   |  |  |  |
| Dimming                    | 0-10V                                                                     |  |  |  |
| Light Distribution         | 120°                                                                      |  |  |  |
| Lifetime                   | L90: >54,000 hrs                                                          |  |  |  |
| Power Factor               | >90%                                                                      |  |  |  |
| Certifications             | IP65, CE, UL 8800, UL1598, DLC                                            |  |  |  |
| Warranty                   | 3 Years Standard Warranty                                                 |  |  |  |