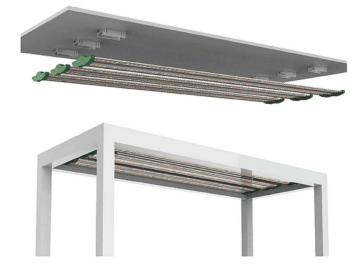

## **LED LINEAR GROW LIGHTS - GC-PFS Series**

| Commence of the Commence of th | ranno wenyo birno                                    |  |  |  |  |
|--------------------------------------------------------------------------------------------------------------------------------------------------------------------------------------------------------------------------------------------------------------------------------------------------------------------------------------------------------------------------------------------------------------------------------------------------------------------------------------------------------------------------------------------------------------------------------------------------------------------------------------------------------------------------------------------------------------------------------------------------------------------------------------------------------------------------------------------------------------------------------------------------------------------------------------------------------------------------------------------------------------------------------------------------------------------------------------------------------------------------------------------------------------------------------------------------------------------------------------------------------------------------------------------------------------------------------------------------------------------------------------------------------------------------------------------------------------------------------------------------------------------------------------------------------------------------------------------------------------------------------------------------------------------------------------------------------------------------------------------------------------------------------------------------------------------------------------------------------------------------------------------------------------------------------------------------------------------------------------------------------------------------------------------------------------------------------------------------------------------------------|------------------------------------------------------|--|--|--|--|
| SPECIFICATIONS                                                                                                                                                                                                                                                                                                                                                                                                                                                                                                                                                                                                                                                                                                                                                                                                                                                                                                                                                                                                                                                                                                                                                                                                                                                                                                                                                                                                                                                                                                                                                                                                                                                                                                                                                                                                                                                                                                                                                                                                                                                                                                                 |                                                      |  |  |  |  |
| Light Source                                                                                                                                                                                                                                                                                                                                                                                                                                                                                                                                                                                                                                                                                                                                                                                                                                                                                                                                                                                                                                                                                                                                                                                                                                                                                                                                                                                                                                                                                                                                                                                                                                                                                                                                                                                                                                                                                                                                                                                                                                                                                                                   | LED                                                  |  |  |  |  |
| Spectrum                                                                                                                                                                                                                                                                                                                                                                                                                                                                                                                                                                                                                                                                                                                                                                                                                                                                                                                                                                                                                                                                                                                                                                                                                                                                                                                                                                                                                                                                                                                                                                                                                                                                                                                                                                                                                                                                                                                                                                                                                                                                                                                       | GC-3K Full Phase                                     |  |  |  |  |
| PPF                                                                                                                                                                                                                                                                                                                                                                                                                                                                                                                                                                                                                                                                                                                                                                                                                                                                                                                                                                                                                                                                                                                                                                                                                                                                                                                                                                                                                                                                                                                                                                                                                                                                                                                                                                                                                                                                                                                                                                                                                                                                                                                            | 100 µmol/s                                           |  |  |  |  |
| Input Power                                                                                                                                                                                                                                                                                                                                                                                                                                                                                                                                                                                                                                                                                                                                                                                                                                                                                                                                                                                                                                                                                                                                                                                                                                                                                                                                                                                                                                                                                                                                                                                                                                                                                                                                                                                                                                                                                                                                                                                                                                                                                                                    | 40W                                                  |  |  |  |  |
| Efficacy                                                                                                                                                                                                                                                                                                                                                                                                                                                                                                                                                                                                                                                                                                                                                                                                                                                                                                                                                                                                                                                                                                                                                                                                                                                                                                                                                                                                                                                                                                                                                                                                                                                                                                                                                                                                                                                                                                                                                                                                                                                                                                                       | 2.5 µmol/s                                           |  |  |  |  |
| Fixture Dimension   Wright                                                                                                                                                                                                                                                                                                                                                                                                                                                                                                                                                                                                                                                                                                                                                                                                                                                                                                                                                                                                                                                                                                                                                                                                                                                                                                                                                                                                                                                                                                                                                                                                                                                                                                                                                                                                                                                                                                                                                                                                                                                                                                     | 47.2x5.1x1.5 inch   2.2lbs<br>1199x130x38 mm   1.0kg |  |  |  |  |
| Mounting Height                                                                                                                                                                                                                                                                                                                                                                                                                                                                                                                                                                                                                                                                                                                                                                                                                                                                                                                                                                                                                                                                                                                                                                                                                                                                                                                                                                                                                                                                                                                                                                                                                                                                                                                                                                                                                                                                                                                                                                                                                                                                                                                | ≥6" (15.2cm) Above Canopy                            |  |  |  |  |
| Thermal Management                                                                                                                                                                                                                                                                                                                                                                                                                                                                                                                                                                                                                                                                                                                                                                                                                                                                                                                                                                                                                                                                                                                                                                                                                                                                                                                                                                                                                                                                                                                                                                                                                                                                                                                                                                                                                                                                                                                                                                                                                                                                                                             | Passive                                              |  |  |  |  |
| Light Distribution                                                                                                                                                                                                                                                                                                                                                                                                                                                                                                                                                                                                                                                                                                                                                                                                                                                                                                                                                                                                                                                                                                                                                                                                                                                                                                                                                                                                                                                                                                                                                                                                                                                                                                                                                                                                                                                                                                                                                                                                                                                                                                             | 120°                                                 |  |  |  |  |
| Lifetime                                                                                                                                                                                                                                                                                                                                                                                                                                                                                                                                                                                                                                                                                                                                                                                                                                                                                                                                                                                                                                                                                                                                                                                                                                                                                                                                                                                                                                                                                                                                                                                                                                                                                                                                                                                                                                                                                                                                                                                                                                                                                                                       | L90: >54,000 hrs                                     |  |  |  |  |
| Power Factor                                                                                                                                                                                                                                                                                                                                                                                                                                                                                                                                                                                                                                                                                                                                                                                                                                                                                                                                                                                                                                                                                                                                                                                                                                                                                                                                                                                                                                                                                                                                                                                                                                                                                                                                                                                                                                                                                                                                                                                                                                                                                                                   | >90%                                                 |  |  |  |  |
| Certifications                                                                                                                                                                                                                                                                                                                                                                                                                                                                                                                                                                                                                                                                                                                                                                                                                                                                                                                                                                                                                                                                                                                                                                                                                                                                                                                                                                                                                                                                                                                                                                                                                                                                                                                                                                                                                                                                                                                                                                                                                                                                                                                 | IP65, ETL, CE                                        |  |  |  |  |
| Warranty                                                                                                                                                                                                                                                                                                                                                                                                                                                                                                                                                                                                                                                                                                                                                                                                                                                                                                                                                                                                                                                                                                                                                                                                                                                                                                                                                                                                                                                                                                                                                                                                                                                                                                                                                                                                                                                                                                                                                                                                                                                                                                                       | 3 Years Standard Warranty                            |  |  |  |  |