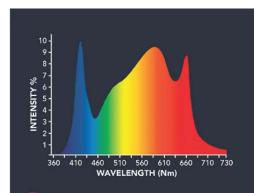

# Features:

Balanced spectrum, Incorporating Grower's Choice famous 3K CMH Full Phase Spectrum for superior growing power with best possible LED diodes available.

## **PPF Calculations:**

PPF calculations complied using our in-house integrating sphere measurements and typical spectroadiometric data for each LED to determine the fixture performance. Actual photometric results may vary within the LED's manufacturer's bin tolerance.