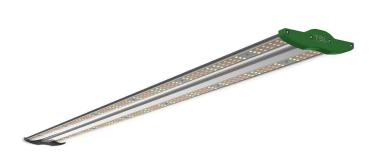

## **LED LINEAR GROW LIGHTS - GC-PFS Series**

| Commence of the Commence of th | ranno wenyo birno                                    |  |  |  |  |
|--------------------------------------------------------------------------------------------------------------------------------------------------------------------------------------------------------------------------------------------------------------------------------------------------------------------------------------------------------------------------------------------------------------------------------------------------------------------------------------------------------------------------------------------------------------------------------------------------------------------------------------------------------------------------------------------------------------------------------------------------------------------------------------------------------------------------------------------------------------------------------------------------------------------------------------------------------------------------------------------------------------------------------------------------------------------------------------------------------------------------------------------------------------------------------------------------------------------------------------------------------------------------------------------------------------------------------------------------------------------------------------------------------------------------------------------------------------------------------------------------------------------------------------------------------------------------------------------------------------------------------------------------------------------------------------------------------------------------------------------------------------------------------------------------------------------------------------------------------------------------------------------------------------------------------------------------------------------------------------------------------------------------------------------------------------------------------------------------------------------------------|------------------------------------------------------|--|--|--|--|
| SPECIFICATIONS                                                                                                                                                                                                                                                                                                                                                                                                                                                                                                                                                                                                                                                                                                                                                                                                                                                                                                                                                                                                                                                                                                                                                                                                                                                                                                                                                                                                                                                                                                                                                                                                                                                                                                                                                                                                                                                                                                                                                                                                                                                                                                                 |                                                      |  |  |  |  |
| Light Source                                                                                                                                                                                                                                                                                                                                                                                                                                                                                                                                                                                                                                                                                                                                                                                                                                                                                                                                                                                                                                                                                                                                                                                                                                                                                                                                                                                                                                                                                                                                                                                                                                                                                                                                                                                                                                                                                                                                                                                                                                                                                                                   | LED                                                  |  |  |  |  |
| Spectrum                                                                                                                                                                                                                                                                                                                                                                                                                                                                                                                                                                                                                                                                                                                                                                                                                                                                                                                                                                                                                                                                                                                                                                                                                                                                                                                                                                                                                                                                                                                                                                                                                                                                                                                                                                                                                                                                                                                                                                                                                                                                                                                       | GC-3K Full Phase                                     |  |  |  |  |
| PPF                                                                                                                                                                                                                                                                                                                                                                                                                                                                                                                                                                                                                                                                                                                                                                                                                                                                                                                                                                                                                                                                                                                                                                                                                                                                                                                                                                                                                                                                                                                                                                                                                                                                                                                                                                                                                                                                                                                                                                                                                                                                                                                            | 100 µmol/s                                           |  |  |  |  |
| Input Power                                                                                                                                                                                                                                                                                                                                                                                                                                                                                                                                                                                                                                                                                                                                                                                                                                                                                                                                                                                                                                                                                                                                                                                                                                                                                                                                                                                                                                                                                                                                                                                                                                                                                                                                                                                                                                                                                                                                                                                                                                                                                                                    | 40W                                                  |  |  |  |  |
| Efficacy                                                                                                                                                                                                                                                                                                                                                                                                                                                                                                                                                                                                                                                                                                                                                                                                                                                                                                                                                                                                                                                                                                                                                                                                                                                                                                                                                                                                                                                                                                                                                                                                                                                                                                                                                                                                                                                                                                                                                                                                                                                                                                                       | 2.5 µmol/s                                           |  |  |  |  |
| Fixture Dimension   Wright                                                                                                                                                                                                                                                                                                                                                                                                                                                                                                                                                                                                                                                                                                                                                                                                                                                                                                                                                                                                                                                                                                                                                                                                                                                                                                                                                                                                                                                                                                                                                                                                                                                                                                                                                                                                                                                                                                                                                                                                                                                                                                     | 47.2x5.1x1.5 inch   2.2lbs<br>1199x130x38 mm   1.0kg |  |  |  |  |
| Mounting Height                                                                                                                                                                                                                                                                                                                                                                                                                                                                                                                                                                                                                                                                                                                                                                                                                                                                                                                                                                                                                                                                                                                                                                                                                                                                                                                                                                                                                                                                                                                                                                                                                                                                                                                                                                                                                                                                                                                                                                                                                                                                                                                | ≥6" (15.2cm) Above Canopy                            |  |  |  |  |
| Thermal Management                                                                                                                                                                                                                                                                                                                                                                                                                                                                                                                                                                                                                                                                                                                                                                                                                                                                                                                                                                                                                                                                                                                                                                                                                                                                                                                                                                                                                                                                                                                                                                                                                                                                                                                                                                                                                                                                                                                                                                                                                                                                                                             | Passive                                              |  |  |  |  |
| Light Distribution                                                                                                                                                                                                                                                                                                                                                                                                                                                                                                                                                                                                                                                                                                                                                                                                                                                                                                                                                                                                                                                                                                                                                                                                                                                                                                                                                                                                                                                                                                                                                                                                                                                                                                                                                                                                                                                                                                                                                                                                                                                                                                             | 120°                                                 |  |  |  |  |
| Lifetime                                                                                                                                                                                                                                                                                                                                                                                                                                                                                                                                                                                                                                                                                                                                                                                                                                                                                                                                                                                                                                                                                                                                                                                                                                                                                                                                                                                                                                                                                                                                                                                                                                                                                                                                                                                                                                                                                                                                                                                                                                                                                                                       | L90: >54,000 hrs                                     |  |  |  |  |
| Power Factor                                                                                                                                                                                                                                                                                                                                                                                                                                                                                                                                                                                                                                                                                                                                                                                                                                                                                                                                                                                                                                                                                                                                                                                                                                                                                                                                                                                                                                                                                                                                                                                                                                                                                                                                                                                                                                                                                                                                                                                                                                                                                                                   | >90%                                                 |  |  |  |  |
| Certifications                                                                                                                                                                                                                                                                                                                                                                                                                                                                                                                                                                                                                                                                                                                                                                                                                                                                                                                                                                                                                                                                                                                                                                                                                                                                                                                                                                                                                                                                                                                                                                                                                                                                                                                                                                                                                                                                                                                                                                                                                                                                                                                 | IP65, ETL, CE                                        |  |  |  |  |
| Warranty                                                                                                                                                                                                                                                                                                                                                                                                                                                                                                                                                                                                                                                                                                                                                                                                                                                                                                                                                                                                                                                                                                                                                                                                                                                                                                                                                                                                                                                                                                                                                                                                                                                                                                                                                                                                                                                                                                                                                                                                                                                                                                                       | 3 Years Standard Warranty                            |  |  |  |  |

# Features:

Balanced spectrum, Incorporating Grower's Choice famous 3K CMH Full Phase Spectrum for superior growing power with best possible LED diodes available.