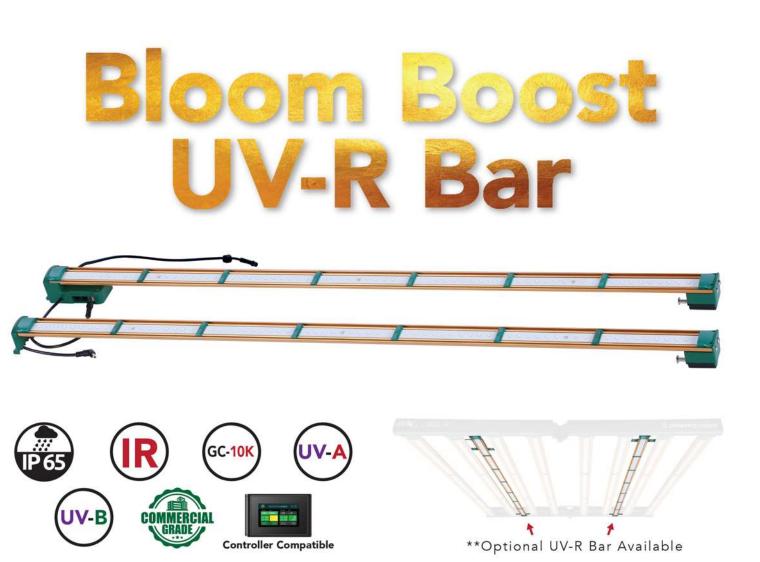

**LED UV-R BOOSTER BAR - GC-PFS Series** 

Introducing the Grower's Choice UV-R Bar set. A Horticulturally engineered supplemental bar set, which provides a key spectrum to further promote overall health, robust plant growth, and increased resin production, working much like our 10K finishing bulbs. Our new UV-R bar set is specifically designed to pair with the ROI-E720, plug and play, no additional wiring needed. The bar itself is controllable and dimmable when paired with a GC - Master Controller. Our UV-R bar set is a Horticulturally engineered full spectrum UV fixture including 6 different wavelengths providing a true full spectrum UV solution for the best growing results!