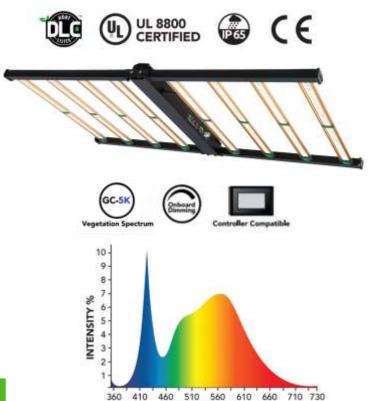

## **ROI-E200 LED Bar Light**

The ROI-E200 has a versatile compact design and high intensity 5k spectrum making this fixture excellent for commercial cultivators that need reliable low profile lights that perform excellent in all stages of growth and excel in veg. The ROI-E200 was also designed to be a functional seed to flower fixture, for the hobbyist looking to cultivate a quality garden in limited space.

## **Features**

- 0-10v Dimming
- 108-277VAC Input
- On board dimming
- IP65
- DLC, UL, ETL

**Ordering Information** 

| Series                                                              | Model                                                                                                                     | Spectrum                         |  |
|---------------------------------------------------------------------|---------------------------------------------------------------------------------------------------------------------------|----------------------------------|--|
| ROI                                                                 | <b>E200</b> E200                                                                                                          | <b>5K</b> 5K-Vegetative          |  |
| AC PLUG TYPE                                                        | Ac Power Cord                                                                                                             | MOUNTING<br>HARDWARE             |  |
| N5P NEMA 5-15P<br>N6P NEMA 6-15P<br>L7P NEMA L7-15P<br>PTP Pigtails | 01         1FT         Total 9ft           08         8FT         Total 16ft           15         15FT         Total 23ft | R Rope Ratchets SO Special Order |  |
| 2.3*<br>(5.9CM)                                                     | 43.2"(109.6CM)                                                                                                            | 23.3*(59                         |  |

| SPEC                       | IFICATIONS                                                                    |  |  |
|----------------------------|-------------------------------------------------------------------------------|--|--|
| Model Number               | ROI-E200                                                                      |  |  |
| Light Source               | LED                                                                           |  |  |
| Spectrum                   | GC-5K                                                                         |  |  |
| PPF                        | 500 umol/s                                                                    |  |  |
| Input Power                | 200W                                                                          |  |  |
| Efficacy                   | 2.5 µmol/s                                                                    |  |  |
| Fixture Dimension / Weight | 43.2°L x 23.3"W x 2.3" H / 12.57lbs<br>109.6cm L x 59.2cm W x 5.9cm H / 5.7kg |  |  |
| Mounting Height            | ≥ 6" (15.2cm) Above Canopy                                                    |  |  |
| Thermal Management         | Passive                                                                       |  |  |
| Max. Ambient Temperature   | 104°F / 40°C                                                                  |  |  |
| Dimming                    | 0-10V                                                                         |  |  |
| Light Distribution         | 120°                                                                          |  |  |
| Lifetime                   | L90: >54,000 hrs                                                              |  |  |
| Power Factor               | >90%                                                                          |  |  |
| Certifications             | IP65, UL 8800, UL1598,                                                        |  |  |
| Warranty                   | 5 Years Standard Warranty                                                     |  |  |

WAVELENGTH (Nm)

| AMPERAGE BY VOLTAGE SERVICE @ 200W |       |      |       |       |  |
|------------------------------------|-------|------|-------|-------|--|
| VOLTAGE                            | 120V  | 208V | 240V  | 277V  |  |
| AMPERAGE                           | 1 75A | 1Δ   | 0.874 | 0.754 |  |