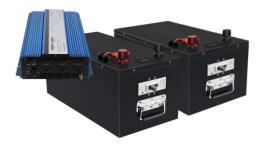

### **POWER OPTIONS**

#### **BATTERY POWER**

(2) 400Ah rechargeable lithium batteries output 110VAC for 3.2hrs of continuous use at 3000W allows quiet, emissions free operation. Includes 110VAC inverter/charger.