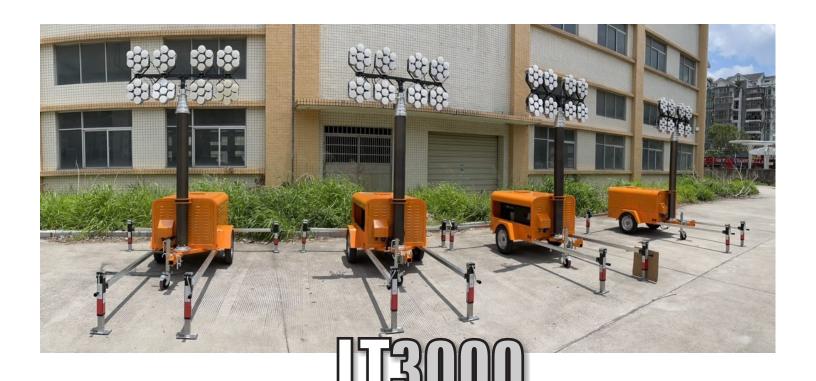

### **MOBILE LED LIGHTING TOWER - ML Series LT3000**

3000W LED Mobile Light Tower

The LT3000 portable light tower is an affordable yet quality lighting solution for sports and industrial application.

- Height adjustment 5.5 to 12 meters
- Tilting angle adjustment ± 165°
- Remote control (OPTIONAL)

### **MOBILE LED LIGHTING TOWER - ML Series LT3000**

### LT-MOBI-3000