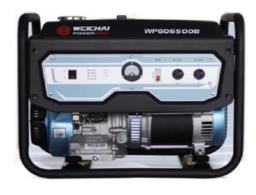

### **POWER OPTIONS**

#### **GENERATOR POWER**

Gas powered 5KW generator provides 22A of power at 230VAC. 25L tank capacity.