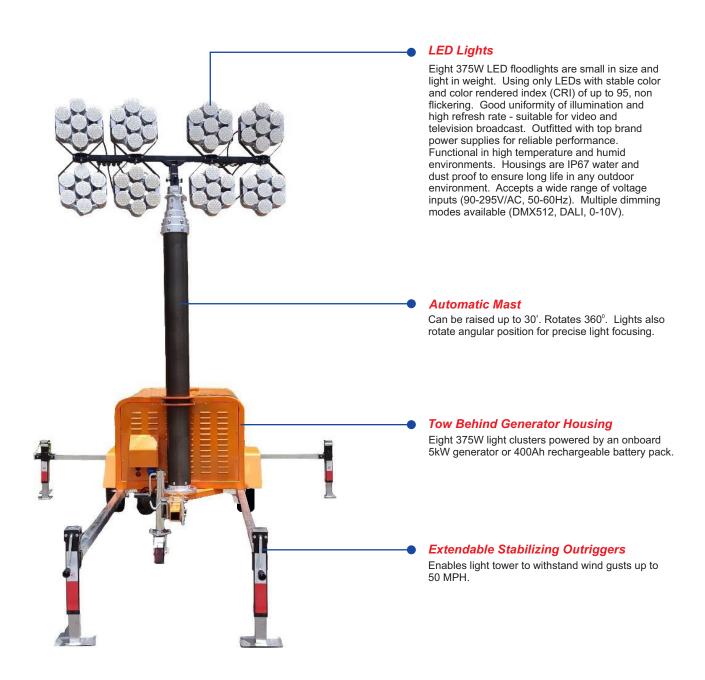

### **MOBILE LED LIGHTING TOWER - ML Series LT3000**

3000W LED Mobile Light Tower

The LT3000 portable light tower is an affordable yet quality lighting solution for sports and industrial application.

- Height adjustment 5.5 to 12 meters
- Tilting angle adjustment ± 165°
- Remote control (OPTIONAL)

### ■ Product Feature

• BROAD-SPECTRUM Onboard generator can be used in areas

where there is no electricity, such as construction sites and fields

• COST EFFECTIVE Lowest total cost of ownership for a light

tower - no service interval

Compact footprint saves on transportation costs

Instant-on LED lights

• **VERSATILE** Power from 95-295V utility power source, generator,

battery or another light tower

• EASY TO USE Adopt pneumatic lifting rod, realize automatic lifting,

simple operation, safe and reliable

#### **GENERATOR POWER**

Gas powered 5KW generator provides 22A of power at 230VAC. 25L tank capacity.

#### **BATTERY POWER**

(2) 400Ah rechargeable lithium batteries output 110VAC for 3.2hrs of continuous use at 3000W allows quiet, emissions free operation. Includes 110VAC inverter/charger.