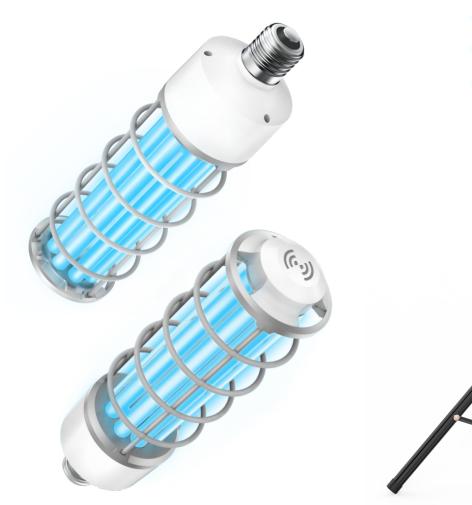

### **Feature**

Wireless control

18S delay start

**Ozone-free UV** 

**Built-in microwave sensor** 

Effectively kill 99.9% mites

Effectively kill 99.9% parasites

Effectively kill 99.9% viruses

#### • U28 Built-in microwave sensor

• U28 wireless remote controller

• U28 lamp base optional