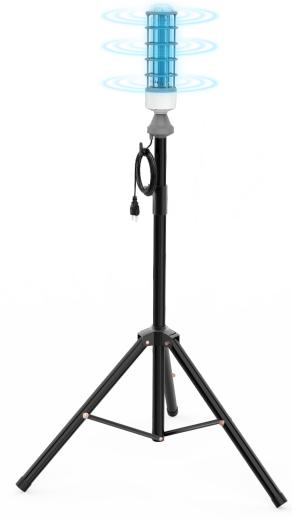

# **Specifications**

| Model No.  | Power   | Voltage                    | Wave length | UVC Radiation<br>Intensity(1 meter<br>away from UVC<br>corn light) | Lamp<br>base | Timing               | Size            | Operating Temp<br>(°C/°F) | Life span | Weight<br>(Ibs=kgx2.2) | Color       |
|------------|---------|----------------------------|-------------|--------------------------------------------------------------------|--------------|----------------------|-----------------|---------------------------|-----------|------------------------|-------------|
| U28-85W-01 | 85W±15% | <b>100-277V</b><br>50~60Hz | UVC 254nm   | 213.0<br>μw/cm²                                                    | E26/E27      | 30/60/90/120<br>mins | E26:D104*L360mm | 5°C~40°C<br>41°F~104°