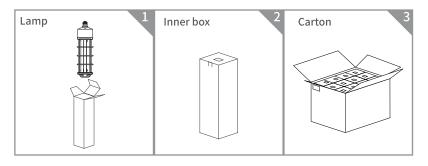

## **Packing**

| Model No.                        | Inner box size (mm)<br>(x0.0393=inch) | N.W per lamp (kg)<br>(lbs=kgx2.2) | G.W per lamp (kg)<br>(lbs=kgx2.2) | G.W per Carton (kg)<br>(lbs=kgx2.2) | Carton size (mm)<br>(x0.0393=inch) | Quantity per carton |
|----------------------------------|---------------------------------------|-----------------------------------|-----------------------------------|-------------------------------------|------------------------------------|---------------------|
| U28-85W-01                       | 400x121x121mm                         | 1.30Kg                            | 1.55Kg                            | 10.14Kg                             | 381x257x420mm                      | 6PCS                |
| L21-03<br>(Eyebolt base:E26/E27) | 130x130x92mm                          | 0.38Kg                            | 0.49Kg                            | 6.27Kg                              | 535x400x112mm                      | 12PCS               |
| L22-01<br>(Tripod)               | 890x136x110mm                         | 1.9Kg                             | 2.27Kg                            | 14.7Kg                              | 905x424x240mm                      | 6PCS                |