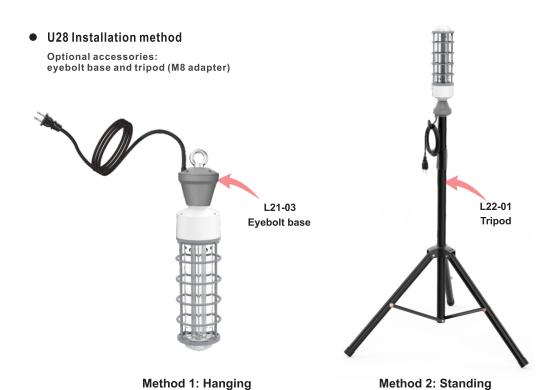

#### • U28 Built-in microwave sensor

• U28 wireless remote controller

• U28 lamp base optional