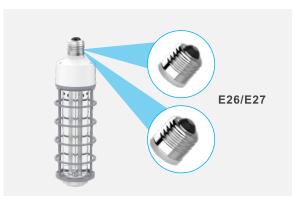

# **Specifications**

| Model No.  | Power   | Voltage                    | Wave length | UVC Radiation<br>Intensity(1 meter<br>away from UVC<br>corn light) | Lamp<br>base | Timing               | Size            | Operating Temp<br>(°C/°F) | Life span | Weight<br>(Ibs=kgx2.2) | Color       |
|------------|---------|----------------------------|-------------|--------------------------------------------------------------------|--------------|----------------------|-----------------|---------------------------|-----------|------------------------|-------------|
| U28-85W-01 | 85W±15% | <b>100-277V</b><br>50~60Hz | UVC 254nm   | 213.0<br>μw/cm²                                                    | E26/E27      | 30/60/90/120<br>mins | E26:D104*L360mm | 5°C~40°C<br>41°F~104°F    | 9,000H    | NW:1.30kg<br>GW:1.55kg | Matt Silver |

#### • U28 Built-in microwave sensor

• U28 wireless remote controller

• U28 lamp base optional