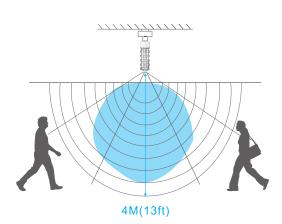

**UV** purification diagram

#### Ozone-free UV lamp

UV radiation is in straight lines. If UV radiation is blocked, it will not purify.

#### • U28 Built-in microwave sensor

• U28 wireless remote controller

• U28 lamp base optional