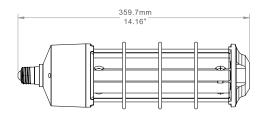

-------|
| U28-85W-01 | 85W±15% | <b>100-277V</b><br>50~60Hz | UVC 254nm   | 213.0<br>μw/cm²                                                    | E26/E27      | 30/60/90/120<br>mins | E26:D104*L360mm | 5°C~40°C<br>41°F~104°F    | 9,000H    | NW:1.30kg<br>GW:1.55kg | Matt Silver |



### **Feature**







Wireless control



18S delay start



**Ozone-free UV** 



**Built-in microwave sensor** 



Effectively kill 99.9% mites



Effectively kill 99.9% parasites



Effectively kill 99.9% viruses



**UV** purification diagram

#### Ozone-free UV lamp

UV radiation is in straight lines. If UV radiation is blocked, it will not purify.

#### • U28 Built-in microwave sensor





• U28 wireless remote controller



• U28 lamp base optional





## **Dimension**

## U28-85W

E26 D104\*L359.7mm





## **Application**



## **Packing**

| Model No.                        | Inner box size (mm)<br>(x0.0393=inch) | N.W per lamp (kg)<br>(lbs=kgx2.2) | G.W per lamp (kg)<br>(lbs=kgx2.2) | G.W per Carton (kg)<br>(lbs=kgx2.2) | Carton size (mm)<br>(x0.0393=inch) | Quantity per carton |
|----------------------------------|---------------------------------------|-----------------------------------|-----------------------------------|-------------------------------------|------------------------------------|---------------------|
| U28-85W-01                       | 400x121x121mm                         | 1.30Kg                            | 1.55Kg                            | 10.14Kg                             | 381x257x420mm                      | 6PCS                |
| L21-03<br>(Eyebolt