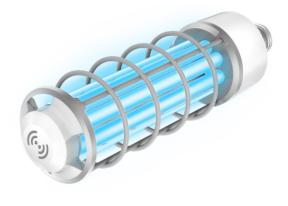

### **Feature**

Wireless control

18S delay start

**Ozone-free UV** 

**Built-in microwave sensor** 

Effectively kill 99.9% mites

Effectively kill 99.9% parasites

Effectively kill 99.9% viruses