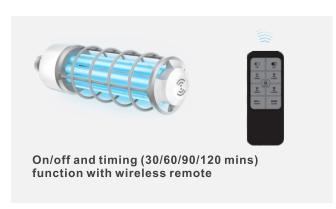

#### • U28 Built-in microwave sensor

• U28 wireless remote controller

• U28 lamp base optional