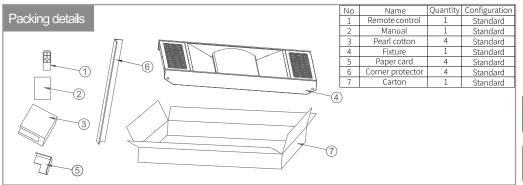

# Packing

| Model      | NW(kg)<br>(lbs=kgx2.2) | GW(kg)<br>(lbs=kgx2.2) | Carton Size (mm)<br>(x0.0393=inch) | Quantity per carton |
|------------|------------------------|------------------------|------------------------------------|---------------------|
| U22-90W-03 | 4.88KG                 | 7.00KG                 | 675*660*120mm                      | 1PCS                |
| U22-90W-05 | 5.01KG                 | 7.20KG                 | 685*670*120mm                      | 1PCS                |