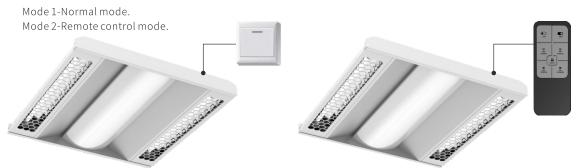

ential threat to people and pets

Smart sensor: People and pets could accidentally enter the illuminated area while the device is active, The smart sensor will shut down the device immediately to protect people from the exposure of UVC light.





#### Feature 4: Compatible with L32 control system

If someone enter the room unintentionally while the UV lamps are active, the lamps will be turned off automatically while the door opens. L32 control system work with the sensors together will provide you more safety.



#### Feature 5: UV glass lamp protection design

- 1. Prevent he UVC lamp is not installed securely and falls off.
- 2. Prevent the installation of moving lamps and damage the lamp tubes.
- 3. Prevent UVC lamp from being broken by objects



#### Feature 6-UV two control modes



# Replace the UVC tube







2. Remove the mesh cover plate.



3. Use a screwdriver to remove the screws on the UVC tube clasp,pull out the wire and replace the tube with a new one.

## Installation



 Choose the location you want to install.



2. Connect the UVC tube and LED on two switches respectively.



4.Then open the 4 rear side safety buckles at 90°



3. Install the lamp properly.



5. Turn on the switch to light the lamp.

## **Dimensions**





# **Application**







Effective killing Staphylococci aureus is 99.9%



Effective elimination rate of Corona-virus is 99.9%



Diagram of UV purification principles





# Packing

| Model      | NW(kg)<br>(lbs=kgx2.2) | GW(kg)<br>(lbs=kgx2.2) | Carton Size (mm)<br>(x0.0393=inch) | Quantity per carton |
|------------|----------