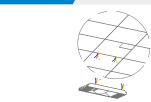

# **Application**

Effective killing Staphylococci aureus is 99.9%

Effective elimination rate of Corona-virus is 99.9%

Diagram of UV purification principles