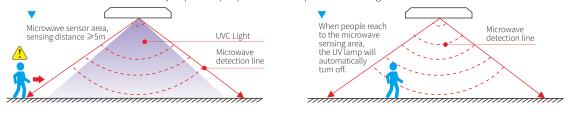

### Feature 2: Shut down automatically to prevent the potential threat to people and pets

Smart sensor: People and pets could accidentally enter the illuminated area while the device is active, The smart sensor will shut down the device immediately to protect people from the exposure of UVC light.