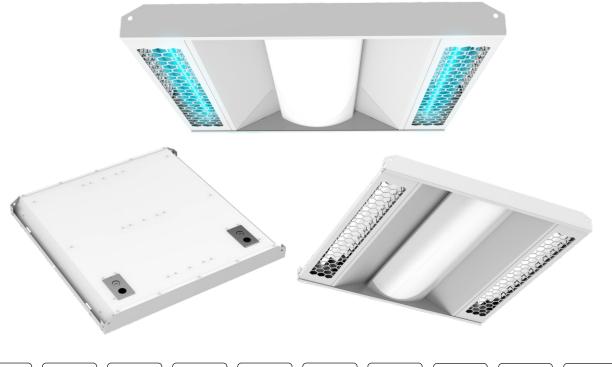

# **Features**

# Feature 1: Delay start up to make sure that people have enough time to leave the area to be illuminated.

Intelligent sensor: At start up, the main unit will count down 18 seconds. UV tubes will not start to work if the microwave sensor detects people and pets are in the area to be illuminated to prevent the injury from the exposure of UVC light.

### Feature 2: Shut down automatically to prevent the potential threat to people and pets

Smart sensor: People and pets could accidentally enter the illuminated area while the device is active, The smart sensor will shut down the device immediately to protect people from the exposure of UVC light.

#### Feature 4: Compatible with L32 control system

If someone enter the room unintentionally while the UV lamps are active, the lamps will be turned off automatically while the door opens. L32 control system work with the sensors together will provide you more safety.

#### Feature 5: UV glass lamp protection design

- 1. Prevent he UVC lamp is not installed securely and falls off.
- 2. Prevent the installation of moving lamps and damage the lamp tubes.
- 3. Prevent UVC lamp from being broken by objects

#### Feature 6-UV two control modes

# Replace the UVC tube

2. Remove the mesh cover plate.

3. Use a screwdriver to remove the screws on the UVC tube clasp,pull out the wire and replace the tube with a new one.

## Installation

 Choose the location you want to install.

2. Connect the UVC tube and LED on two switches respectively.

4.Then open the 4 rear side safety buckles at 90°

3. Install the lamp properly.

5. Turn on the switch to light the lamp.