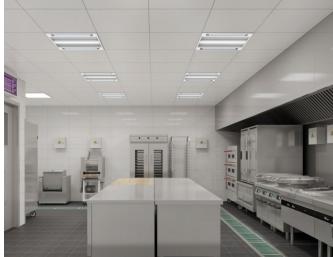

# **Application**

Effective killing Staphylococci aureus is 99.9%

Effective elimination rate of Corona-virus is 99.9%

Diagram of UV purification principles