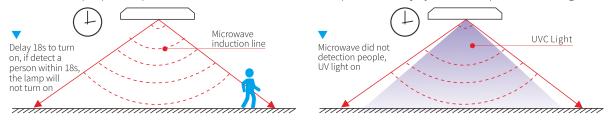

# Feature 1: Delay start up to make sure that people have enough time to leave the area to be illuminated.

Intelligent sensor: At start up, the main unit will count down 18 seconds. UV tubes will not start to work if the microwave sensor detects people and pets are in the area to be illuminated to prevent the injury from the exposure of UVC light.