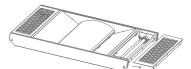

# Replace the UVC tube

2. Remove the mesh cover plate.

3. Use a screwdriver to remove the screws on the UVC tube clasp,pull out the wire and replace the tube with a new one.