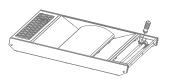

## Installation

 Choose the location you want to install.

2. Connect the UVC tube and LED on two switches respectively.

4.Then open the 4 rear side safety buckles at 90°

3. Install the lamp properly.

5. Turn on the switch to light the lamp.