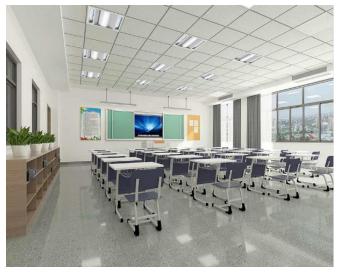

# **Application**

Effective killing Staphylococci aureus is 99.9%

Effective elimination rate of Corona-virus is 99.9%

Diagram of UV purification principles