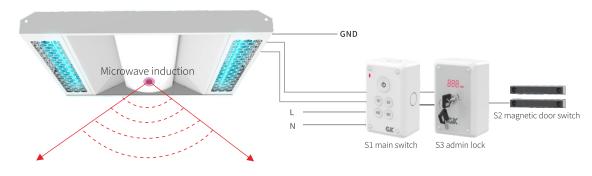

#### Feature 4: Compatible with L32 control system

If someone enter the room unintentionally while the UV lamps are active, the lamps will be turned off automatically while the door opens. L32 control system work with the sensors together will provide you more safety.