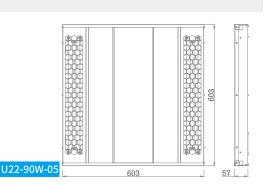

## **Dimensions**

# **Specification**

| Model      | Watt    |                    | Input Voltage              | Wavelength | Tube Type | LED CCT    | LED Lumen   | Dimension    | Working<br>Temperature<br>(°C) | Warranty               | Color |
|------------|---------|--------------------|----------------------------|------------|-----------|------------|-------------|--------------|--------------------------------|------------------------|-------|
| U22-90W-03 | 90W±10% | UVC:50W<br>LED:40W | <b>220-240V</b><br>50~60Hz | 254nm      | UVC       | 2700-5700K | 4200-4600LM | 595*595*57mm | -10~35°C                       | UVC:1year<br>LED:3year | White |
| U22-90W-05 | 90W±10% | UVC:50W<br>LED:40W | <b>100-277V</b><br>50~60Hz | 254nm      | UVC       | 2700-5700K | 4200-4600LM | 603*603*57mm | -10~35°C                       | UVC:1year<br>LED:3year | White |