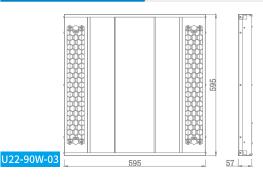

# **Specification**

| Model      | Watt    |                    | Input Voltage              | Wavelength | Tube Type | LED CCT    | LED Lumen   | Dimension    | Working<br>Temperature<br>(°C) | Warranty               | Color |
|------------|---------|--------------------|----------------------------|------------|-----------|------------|-------------|--------------|--------------------------------|------------------------|-------|
| U22-90W-03 | 90W±10% | UVC:50W<br>LED:40W | <b>220-240V</b><br>50~60Hz | 254nm      | UVC       | 2700-5700K | 4200-4600LM | 595*595*57mm | -10~35°C                       | UVC:1year<br>LED:3year | White |
| U22-90W-05 | 90W±10% | UVC:50W<br>LED:40W | <b>100-277V</b><br>50~60Hz | 254nm      | UVC       | 2700-5700K | 4200-4600LM | 603*603*57mm | -10~35°C                       | UVC:1year<br>LED:3year | White |

## **Dimensions**