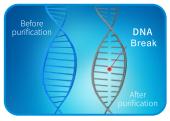

# **Application**

Effective killing Staphylococci aureus is 99.9%

Effective elimination rate of Corona-virus is 99.9%

Diagram of UV purification principles