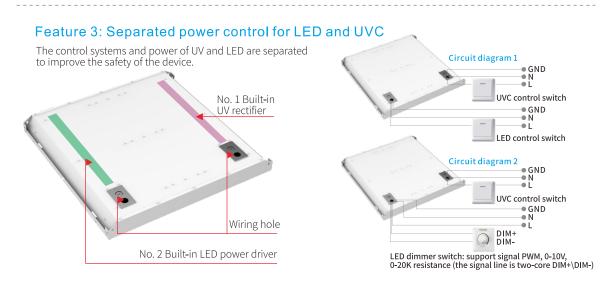

| UVC       | 2700-5700K | 4200-4600LM | 603*603*57mm | -10~35°C                       | UVC:1year<br>LED:3year | White |

# **Features**

# Feature 1: Delay start up to make sure that people have enough time to leave the area to be illuminated.

Intelligent sensor: At start up, the main unit will count down 18 seconds. UV tubes will not start to work if the microwave sensor detects people and pets are in the area to be illuminated to prevent the injury from the exposure of UVC light.



### Feature 2: Shut down automatically to prevent the potential threat to people and pets

Smart sensor: People and pets could accidentally enter the illuminated area while the device is active, The smart sensor will shut down the device immediately to protect people from the exposure of UVC light.





#### Feature 4: Compatible with L32 control system

If someone enter the room unintentionally while the UV lamps are active, the lamps will be turned off automatically while the door opens. L32 control system work with the sensors together will provide you more safety.



#### Feature 5: UV glass lamp protection design

- 1. Prevent he UVC lamp is not installed securely and falls off.
- 2. Prevent the installation of moving lamps and damage the lamp tubes.
- 3. Prevent UVC lamp from being broken by objects



#### Feature 6-UV two control modes



# Replace the UVC tube







2. Remove the mesh cover plate.



3. Use a screwdriver to remove the screws on the UVC tube clasp,pull out the wire and replace the tube with a new one.

## Installation



 Choose the location you want to install