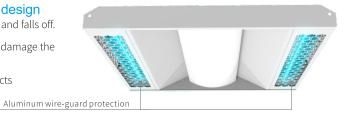

#### Feature 5: UV glass lamp protection design

- 1. Prevent he UVC lamp is not installed securely and falls off.
- 2. Prevent the installation of moving lamps and damage the lamp tubes.
- 3. Prevent UVC lamp from being broken by objects