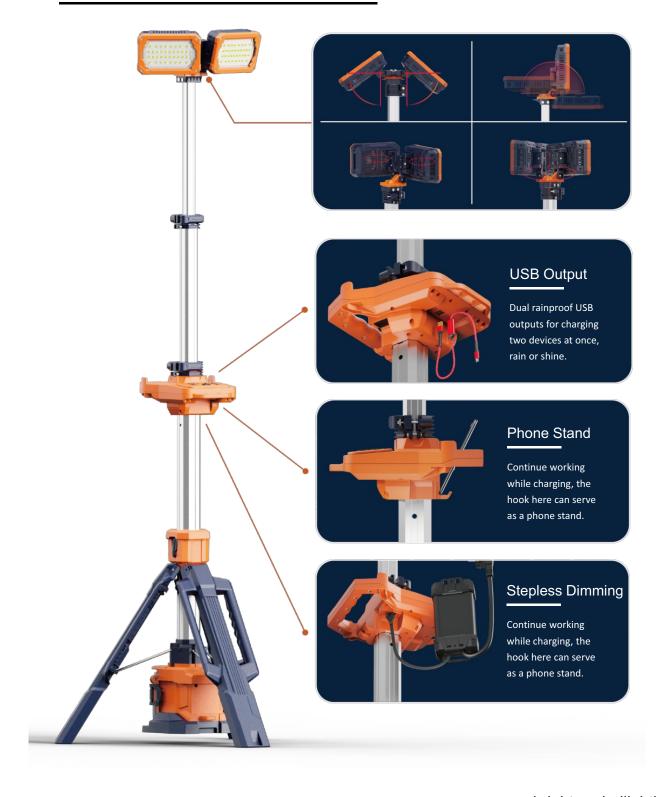

## Humanized Design Hidden in the Details







# Two Options Available Single Head or Brighter Dual-Head Version





#### Dual-head

| 0-11,000LM<br>Stepless Dimmable |                         |  |
|---------------------------------|-------------------------|--|
| Turbo                           | 5,000LM<br>3,000LM      |  |
| Balanced                        | 1,800LM                 |  |
|                                 | Steples: Turbo Standard |  |



\* 'Brightness' represents the center point illuminance value of the lighting direction.









## **Specifications**

| TL-200 Dual head |                                       |  |
|------------------|---------------------------------------|--|
| Hight            | 1m~2.3m                               |  |
| Weight           | 6.3Kg (Fitting only)                  |  |
|