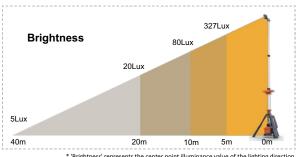

\* 'Brightness' represents the center point illuminance value of the lighting direction.