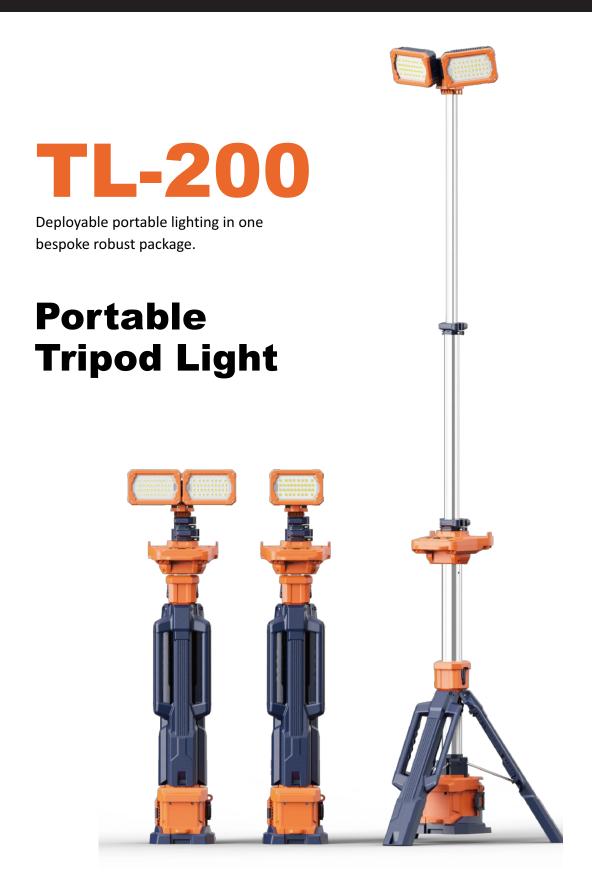

## Humanized Design Hidden in the Details

# Two Options Available Single Head or Brighter Dual-Head Version