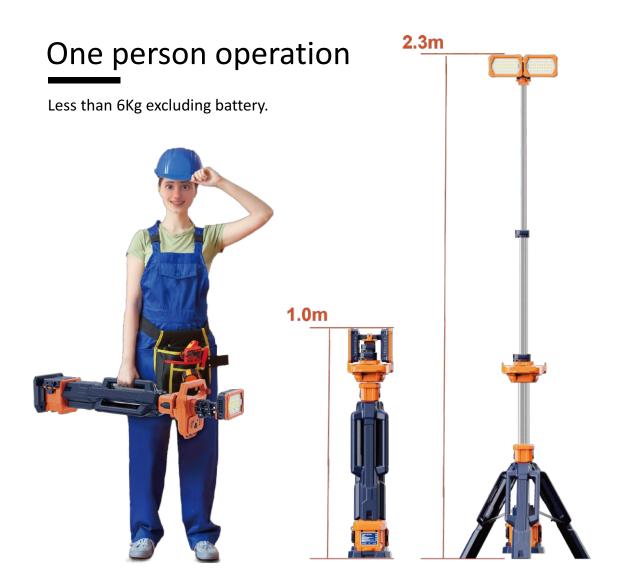

## **Specifications**

| TL-200 Dual head |                                       |  |
|------------------|---------------------------------------|--|
| Hight            | 1m~2.3m                               |  |
| Weight           | 6.3Kg (Fitting only)                  |  |
| Power Supply     | D24 series battery pack / AC 100-277V |  |
| Lumens           | 0 - 11,000Lm                          |  |
| Run Times        | >8 hours (Standard mode, D24-100)     |  |
| IP Grade         | IP66                                  |  |
| Output(USB)      | 5V 2A (2 Dock)                        |  |
|                  |                                       |  |

| TL-200 Single head |                                   |  |
|--------------------|-----------------------------------|--|
| Hight              | 1m~2.3m                           |  |
| Weight             | 5.9Kg (Fitting only)              |  |
| Power Supply       | D24 series battery pack           |  |
| Lumens             | 0 - 3,000Lm                       |  |
| Run Times          | >8 hours (Standard mode, D24-100) |  |
| IP Grade           | IP66                              |  |
| Output(USB)        | 5V 2A (2 Dock)                    |  |
|                    |                                   |  |