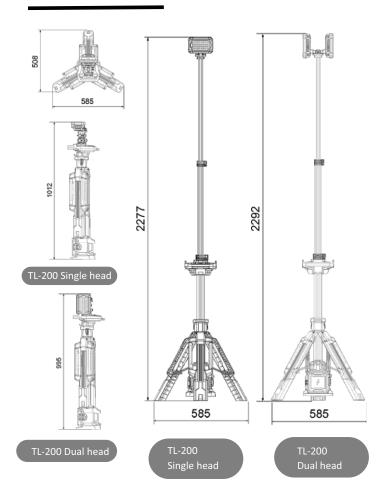

## **Specifications**

| TL-200 Dual head |                                       |  |
|------------------|---------------------------------------|--|
| Hight            | 1m~2.3m                               |  |
| Weight           | 6.3Kg (Fitting only)                  |  |
| Power Supply     | D24 series battery pack / AC 100-277V |  |
| Lumens           | 0 - 11,000Lm                          |  |
| Run Times        | >8 hours (Standard mode, D24-100)     |  |
| IP Grade         | IP66                                  |  |
| Output(USB)      | 5V 2A (2 Dock)                        |  |
|                  |                                       |  |

| TL-200 Single head |                                   |  |
|--------------------|-----------------------------------|--|
| Hight              | 1m~2.3m                           |  |
| Weight             | 5.9Kg (Fitting only)              |  |
| Power Supply       | D24 series battery pack           |  |
| Lumens             | 0 - 3,000Lm                       |  |
| Run Times          | >8 hours (Standard mode, D24-100) |  |
| IP Grade           | IP66                              |  |
| Output(USB)        | 5V 2A (2 Dock)                    |  |
|                    |                                   |  |

### Size (mm)