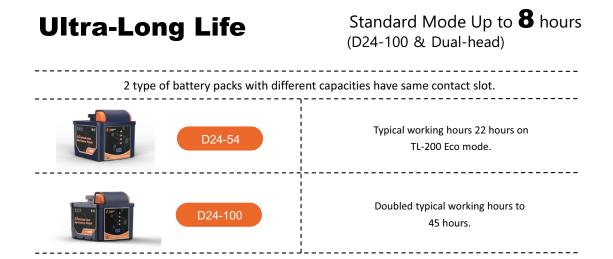

## **Specifications**

| TL-200 Dual head |                                       |  |
|------------------|---------------------------------------|--|
| Hight            | 1m~2.3m                               |  |
| Weight           | 6.3Kg (Fitting only)                  |  |
| Power Supply     | D24 series battery pack / AC 100-277V |  |
| Lumens           | 0 - 11,000Lm                          |  |
| Run Times        | >8 hours (Standard mode, D24-100)     |  |
| IP Grade         | IP66                                  |  |
| Output(USB)      | 5V 2A (2 Dock)                        |  |
|                  |                                       |  |

| TL-200 Single head |                                   |  |
|--------------------|-----------------------------------|--|
| Hight              | 1m~2.3m                           |  |
| Weight             | 5.9Kg (Fitting only)              |  |
| Power Supply       | D24 series battery pack           |  |
| Lumens             | 0 - 3,000Lm                       |  |
| Run Times          | >8 hours (Standard mode, D24-100) |  |
| IP Grade           | IP66                              |  |
| Output(USB)        | 5V 2A (2 Dock)                    |  |
|                    |                                   |  |