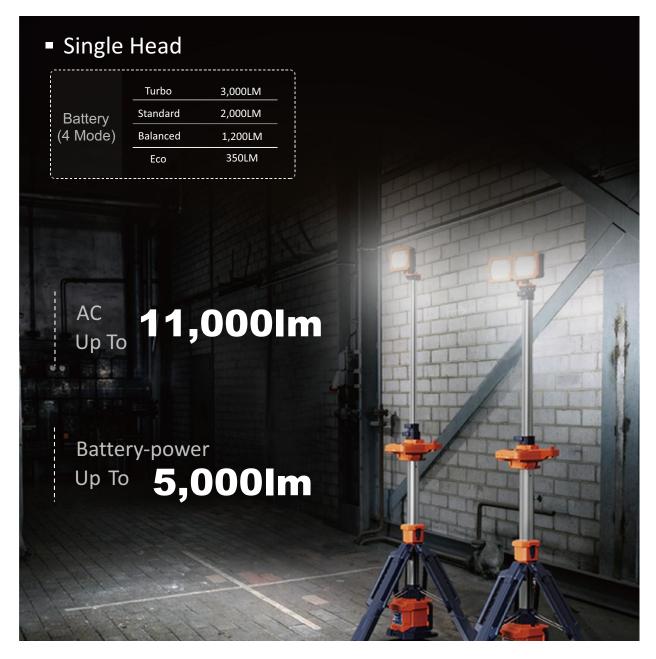

#### Dual-head

| 0-11,000LM<br>Stepless Dimmable |                         |  |
|---------------------------------|-------------------------|--|
| Turbo                           | 5,000LM<br>3,000LM      |  |
| Balanced                        | 1,800LM                 |  |
|                                 | Steples: Turbo Standard |  |