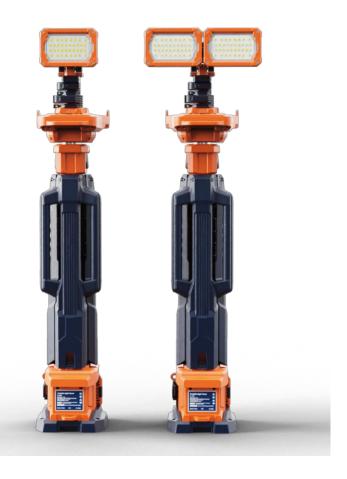

## Humanized Design Hidden in the Details







# Two Options Available Single Head or Brighter Dual-Head Version





#### Dual-head

| 0-11,000LM<br>Stepless Dimmable |                         |  |
|---------------------------------|-------------------------|--|
| Turbo                           | 5,000LM<br>3,000LM      |  |
| Balanced                        | 1,800LM                 |  |
|                                 | Steples: Turbo Standard |  |



\* 'Brightness' represents the center point illuminance value of the lighting direction.









## **Specifications**

| TL-200 Dual head |                                       |  |
|------------------|---------------------------------------|--|
| Hight            | 1m~2.3m                               |  |
| Weight           | 6.3Kg (Fitting only)                  |  |
| Power Supply     | D24 series battery pack / AC 100-277V |  |
| Lumens