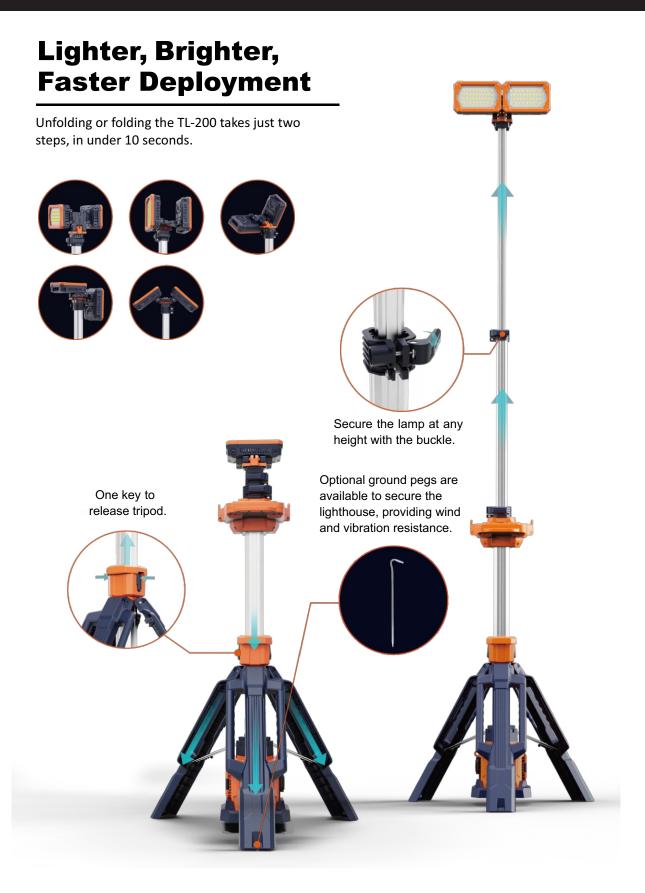

## Humanized Design Hidden in the Details







# Two Options Available Single Head or Brighter Dual-Head Version





#### Dual-head

| 0-11,000LM<br>Stepless Dimmable |                         |  |
|---------------------------------|-------------------------|--|
| Turbo                           | 5,000LM<br>3,000LM      |  |
| Balanced                        | 1,800LM                 |  |
|                                 | Steples: Turbo Standard |  |



\* 'Brightness' represents the center point illuminance value of the lighting direction.









## **Specifications**

| TL-200 Dual head |                                       |  |
|------------------|---------------------------------------|--|
| Hight            | 1m~2.3m                               |  |
| Weight