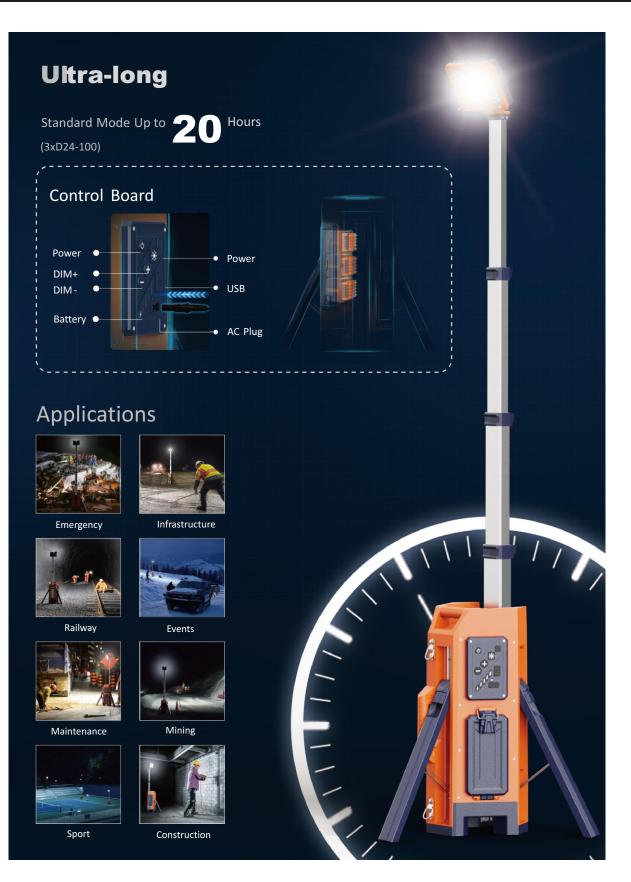

### TL-400

| Hight          | 64.5cm~220cm                       |  |
|----------------|------------------------------------|--|
| Weight         | 10Kg (Fitting only)                |  |
| Power Supply   | Battery / AC 100-277V              |  |
| Lumens         | 0 - 15,000Lm                       |  |
| Run Times      | >20 hours (Standard mode, D24-100) |  |
| IP Grade       | IP65                               |  |
| Output(USB)    | 5V 2A (2 Dock)                     |  |
| Battery System | D24-100                            |  |