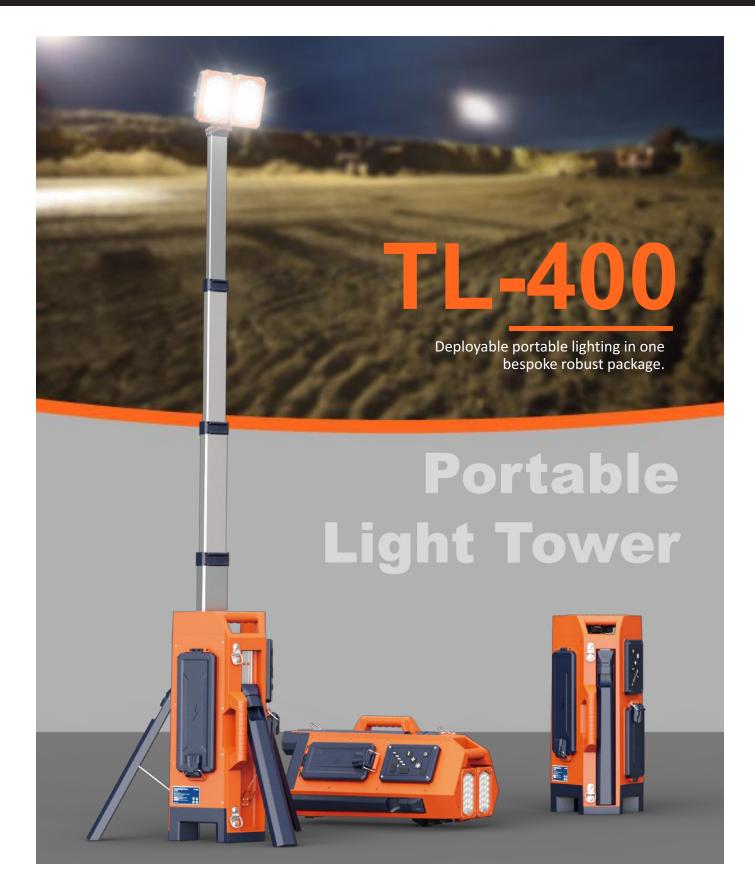

www.brightwayledlighting.com



# Lighter, Brighter, Faster Deployment

Multiple Lighting Distribution Settings

























# Specifications

### TL-400

| Hight          | 64.5cm~220cm                       |  |
|----------------|------------------------------------|--|
| Weight         | 10Kg (Fitting only)                |  |
| Power Supply   | Battery / AC 100-277V              |  |
| Lumens         | 0 - 15,000Lm                       |  |
| Run Times      | >20 hours (Standard mode, D24-100) |  |
| IP Grade       | IP65                               |  |
| Output(USB)    | 5V 2A (2 Dock)                     |  |
| Battery System | D24-100                            |  |

## Battery (D24-100)

| Rated Power        | 98Wh            |
|--------------------|--------------