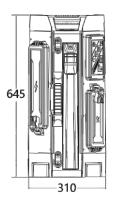

### Size (mm)

### TL-400

| Hight          | 64.5cm~220cm                       |  |
|----------------|------------------------------------|--|
| Weight         | 10Kg (Fitting only)                |  |
| Power Supply   | Battery / AC 100-277V              |  |
| Lumens         | 0 - 15,000Lm                       |  |
| Run Times      | >20 hours (Standard mode, D24-100) |  |
| IP Grade       | IP65                               |  |
| Output(USB)    | 5V 2A (2 Dock)                     |  |
| Battery System | D24-100                            |  |