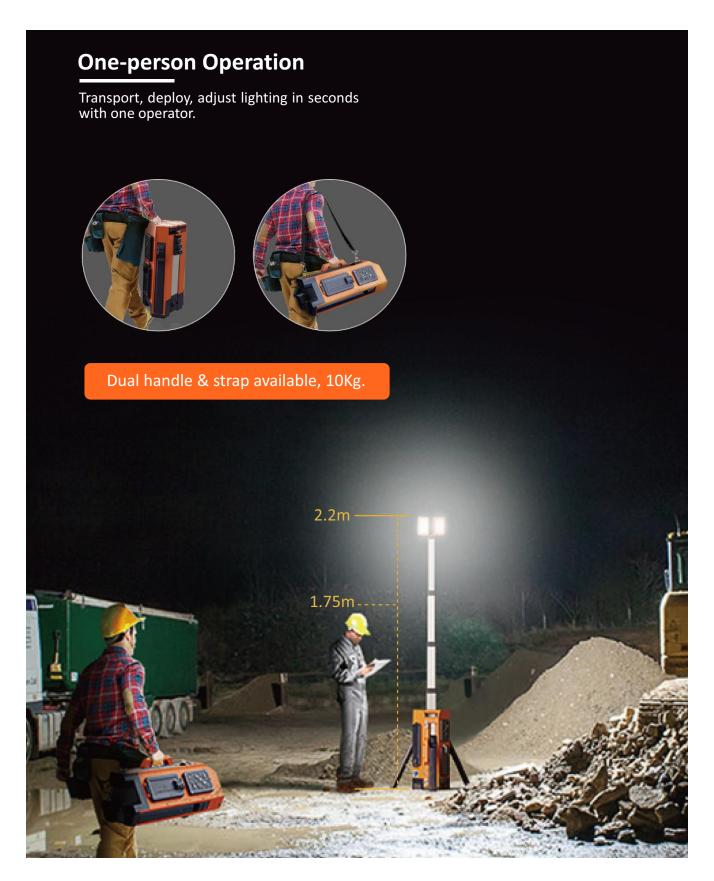

# Lighter, Brighter, Faster Deployment

Multiple Lighting Distribution Settings

### TL-400

| Hight          | 64.5cm~220cm                       |  |
|----------------|------------------------------------|--|
| Weight         | 10Kg (Fitting only)                |  |
| Power Supply   | Battery / AC 100-277V              |  |
| Lumens         | 0 - 15,000Lm                       |  |
| Run Times      | >20 hours (Standard mode, D24-100) |  |
| IP Grade       | IP65                               |  |
| Output(USB)    | 5V 2A (2 Dock)                     |  |
| Battery System | D24-100                            |  |