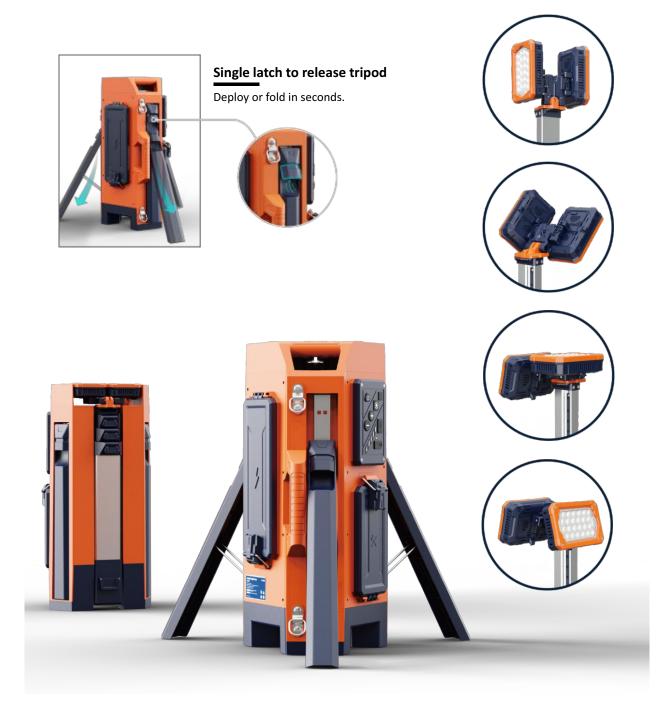

www.brightwayledlighting.com



# Lighter, Brighter, Faster Deployment

Multiple Lighting Distribution Settings

























# Specifications

### TL-400

| Hight          | 64.5cm~220cm                       |  |
|----------------|------------------------------------|--|
| Weight         | 10Kg (Fitting only)                |  |
| Power Supply   | Battery / AC 100-277V              |  |
| Lumens         | 0 - 15,000Lm                       |  |
| Run Times      | >20 hours (Standard mode, D24-100) |  |
| IP Grade       | IP65                               |  |
| Output(USB)    | 5V 2A (2 Dock)                     |  |
| Battery System | D24-100                            |  |

## Battery (D24-100)

| Rated Power        | 98Wh            |
|--------------------|-----------------|
| Rated Voltage      | 24.5V           |
| Rated Capacity     | 4.0Ah           |
| Working Temperture | <b>-1