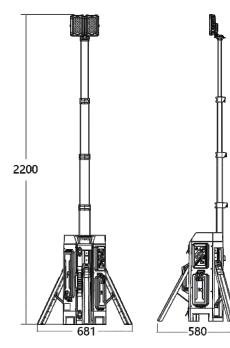

### TL-400

| Hight          | 64.5cm~220cm                       |  |
|----------------|------------------------------------|--|
| Weight         | 10Kg (Fitting only)                |  |
| Power Supply   | Battery / AC 100-277V              |  |
| Lumens         | 0 - 15,000Lm                       |  |
| Run Times      | >20 hours (Standard mode, D24-100) |  |
| IP Grade       | IP65                               |  |
| Output(USB)    | 5V 2A (2 Dock)                     |  |
| Battery System | D24-100                            |  |

### Size (mm)