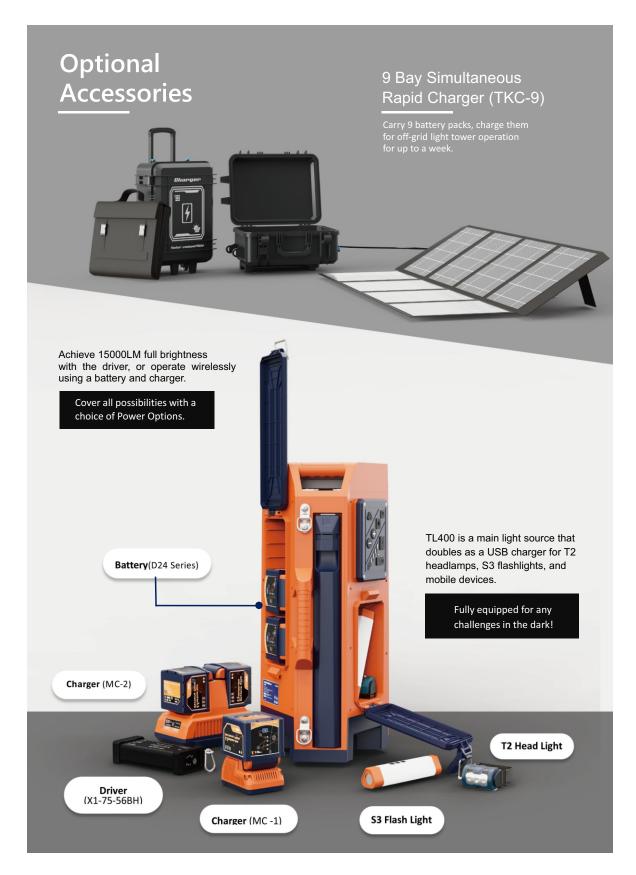

## Battery (D24-100)

| Rated Power        | 98Wh            |
|--------------------|-----------------|
| Rated Voltage      | 24.5V           |
| Rated Capacity     | 4.0Ah           |
| Working Temperture | <b>-10~50</b> ℃ |
| Working Humidity   | 1~98%           |