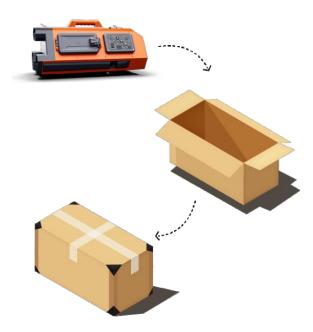

# Package

| Size of Carton | Gross Weight of<br>Carton | PCS/Carton |
|----------------|---------------------------|------------|
| 730x390x410mm  | 13.3kg $\pm$ 5%           | 1          |