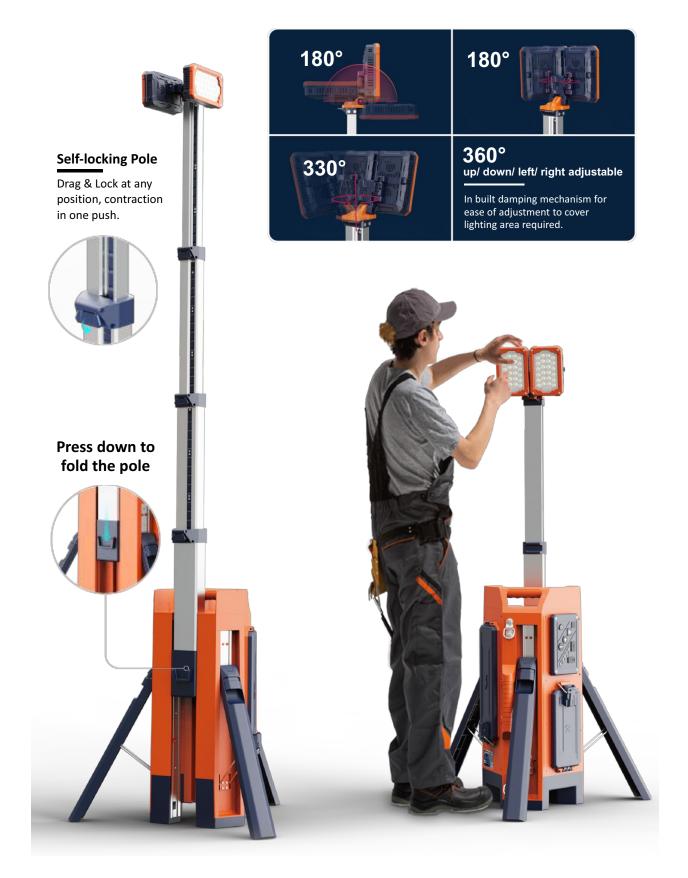

www.brightwayledlighting.com



# Lighter, Brighter, Faster Deployment

Multiple Lighting Distribution Settings

























# Specifications

### TL-400

| Hight          | 64.5cm~220cm                       |  |
|----------------|------------------------------------|--|
| Weight         | 10Kg (Fitting only)                |  |
| Power Supply   | Battery / AC 100-277V              |  |
| Lumens         | 0 - 15,000Lm                       |  |
| Run Times      | >20 hours (Standard mode, D24-100) |  |
| IP Grade       | IP65                               |  |
| Output(USB)    | 5V 2A (2 Dock)                     |  |
| Battery System | D24-100                            |  |

## Battery (D24-100)

| Rated Power        | 98Wh            |
|--------------------|-----------------|
| Rated Voltage      | 24.5V           |
| Rated Capacity     | 4.0Ah           |
| Working Temperture | <b>-10~50