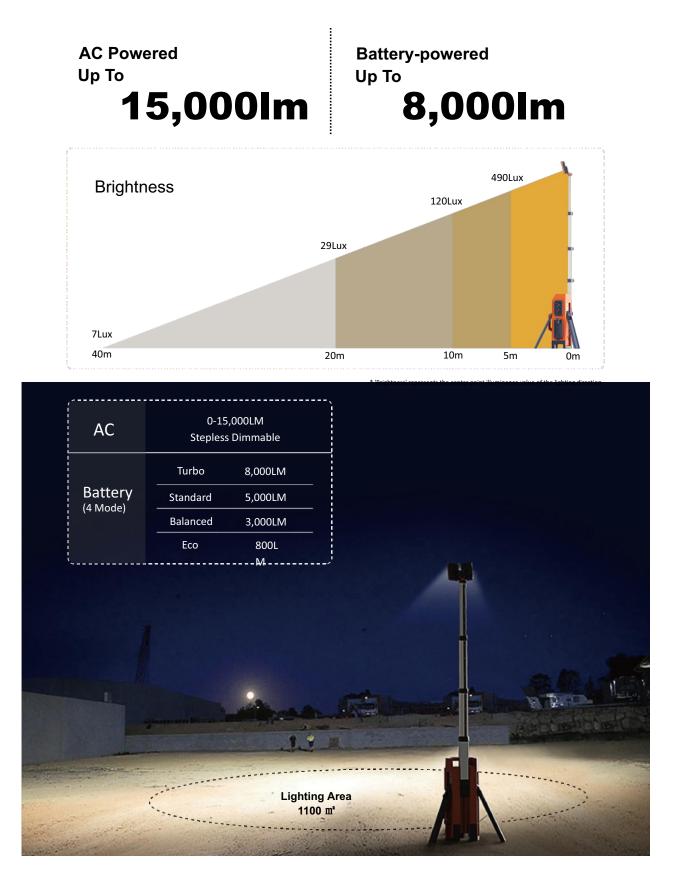

# Lighter, Brighter, Faster Deployment

Multiple Lighting Distribution Settings

### TL-400

| Hight          | 64.5cm~220cm                       |  |
|----------------|------------------------------------|--|
| Weight         | 10Kg (Fitting only)                |  |
| Power Supply   | Battery / AC 100-277V              |  |
| Lumens         | 0 - 15,000Lm                       |  |
| Run Times      | >20 hours (Standard mode, D24-100) |  |
| IP Grade       | IP65                               |  |
| Output(USB)    | 5V 2A (2 Dock)                     |  |
| Battery System | D24-100                            |  |