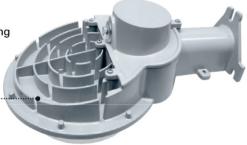

# **MOUNTING OPTION (SOLD SEPARATELY)**

Installation pipe Mainly used for Dusk To Dawn Light 45W installation. Place the lamp on the mounting arm and lock it. Another side use of professional tools to drill two screw holes in the mounting bracket (wall or other).