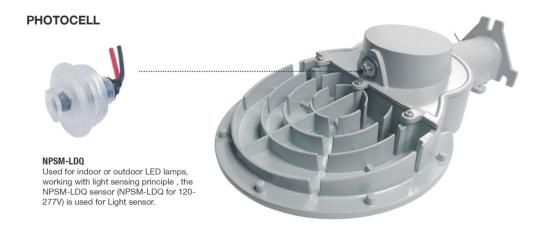

# **MOUNTING OPTION (SOLD SEPARATELY)**

Installation pipe Mainly used for Dusk To Dawn Light 45W installation. Place the lamp on the mounting arm and lock it. Another side use of professional tools to drill two screw holes in the mounting bracket (wall or other).