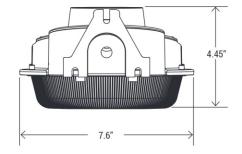

# **DIMENSION**

| WATTAGE    | 45W                   |
|------------|-----------------------|
| GR. WEIGHT | 2.65 lbs              |
| BOX DIM.   | 29.92" x 21" x 14.37" |