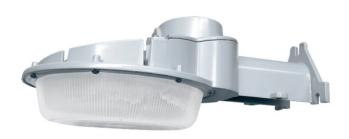

## **LED DUSK TO DAWN LIGHT - WSD Series**

# Wattage: 45W

The Dusk to Dawn Light Series can be widely used in outdoor lighting (wet location). The Street Light Series can be widely used for museums, art galleries, underground parking lot, buildings,the lawn, industrial areas, residential areas, sidewalks, parking lot, schools and many more applications.