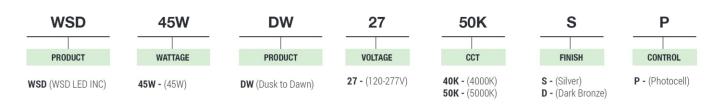

| AC120-277V               |
| LIGHT ANGLE         | 124°                     |
| POWER FACTOR        | 0.98                     |
| DRIVER EFFICACY     | 90%                      |
| DIMMING             | 0-10V Dimming            |
| WORKING TEMPERATURE | -22°F ~ 113°F            |
| LIFESPAN (L70)      | 75,000 hours             |
| PROTECTION LEVEL    | Wet locations/IP65       |
| CABLE               | Input Connect(11.8 inch) |
| WARRANTY            | 5 year limited           |

# **LED DUSK TO DAWN LIGHT - WSD Series**

# Wattage: 45W

# **DIMENSION**





| WATTAGE    | 45W                   |
|------------|-----------------------|
| GR. WEIGHT | 2.65 lbs              |
| BOX DIM.   | 29.92" x 21" x 14.37" |



### **ORDERING INFORMATION**

**EXAMPLE:** 

### WSD-45WDW27-50K-S-P



# **LED DUSK TO DAWN LIGHT - WSD Series**

# Wattage: 45W

### **PHOTOMETRICS**

For complete IES files, please visit our website.

#### WSD-DW45W27-40K







### WSD-DW45W27-50K







# **MOUNTING OPTION (SOLD SEPARATELY)**



Installation pipe Mainly used for Dusk To Dawn Light 45W installation. Place the lamp on the mounting arm and lock it. Another side use of professional tools to drill two screw holes in the mounting bracket (wall or other).