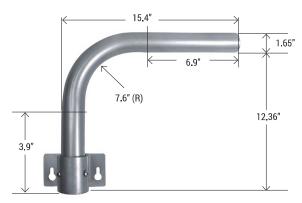

# **MOUNTING OPTION (SOLD SEPARATELY)**

Installation pipe Mainly used for Dusk To Dawn Light 45W installation. Place the lamp on the mounting arm and lock it. Another side use of professional tools to drill two screw holes in the mounting bracket (wall or other).