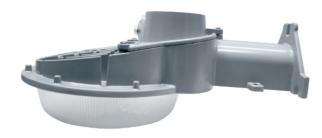

## **LED DUSK TO DAWN LIGHT - WSD Series**

# Wattage: 45W















The Dusk to Dawn Light Series can be widely used in outdoor lighting (wet location). The Street Light Series can be widely used for museums, art galleries, underground parking lot, buildings,the lawn, industrial areas, residential areas, sidewalks, parking lot, schools and many more applications.

### **FEATURES**

- Lumileds LED, high luminous efficiency and long working life.
- High efficiency LED Driver, the wide range input voltage AC120-277V.
- Excellent Optics design, greatly improve the light utilization and evenness.

 Die Cast aluminium cooling design,high quality and better cooling for LED Tj < 85°C.



|                     | SPECIFICATION            |
|---------------------|--------------------------|
| WATTAGE             | 45W                      |
| LUMEN