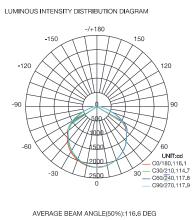

| DIMMING             | 0-10V Dimming            |
| WORKING TEMPERATURE | -22°F ~ 113°F            |
| LIFESPAN (L70)      | 75,000 hours             |
| PROTECTION LEVEL    | Wet locations/IP65       |
| CABLE               | Input Connect(11.8 inch) |
| WARRANTY            | 5 year limited           |

# **LED DUSK TO DAWN LIGHT - WSD Series**

# Wattage: 45W

# **DIMENSION**





| WATTAGE    | 45W                   |
|------------|-----------------------|
| GR. WEIGHT | 2.65 lbs              |
| BOX DIM.   | 29.92" x 21" x 14.37" |



### **ORDERING INFORMATION**

**EXAMPLE:** 

### WSD-45WDW27-50K-S-P



# **LED DUSK TO DAWN LIGHT - WSD Series**

# Wattage: 45W

### **PHOTOMETRICS**

For complete IES files, please visit our website.

#### WSD-DW45W27-40K







### WSD-DW45W27-50K







# **MOUNTING OPTION (SOLD SEPARATELY)**



Installation pipe Mainly used for Dusk To Dawn Light 45W installation. Place the lamp on the mounting arm and lock it. Another side use of professional tools to drill two screw holes in the mounting bracket (wall or other).