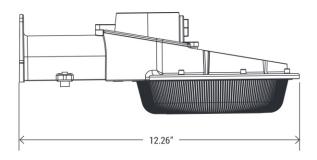

# **DIMENSION**

| WATTAGE    | 45W                   |
|------------|-----------------------|
| GR. WEIGHT | 2.65 lbs              |
| BOX DIM.   | 29.92" x 21" x 14.37" |