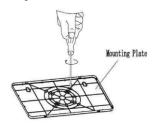

### **Mounting Instructions**

## NOTE: First turn off electricity.

1.Remove mounting plate from fixture.

Knockout in back of mounting plate and push wires through the hole.

3.Securely attach mounting plate to J-box (not provided).