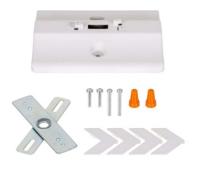

|  |
| WORKING TEMPERATURE | 0°C ~ 40°C                        |  |
| CERTIFICATION       | UL                                |  |
| CABLE               | Input Connect, No cable           |  |
| WARRANTY            | 2 year limited                    |  |

#### **DIMENSION:**



#### **LED EMERGENCY EXIT SIGN - WSD Series CR**

# TYPE: CR-7037R;CR-7037G

#### **ORDERING INFORMATION**

#### **EXAMPLE:**

#### CR-7037R / CR-7037G

| CR      | 7037                        | R                                  |
|---------|-----------------------------|------------------------------------|
| CODE    | CODE                        | FINISH                             |
| WSD LED | <b>7037</b><br>Product Code | <b>G(</b> Green)<br><b>R(</b> Red) |

### **ACCESSORIES (Standard)**



CR-7037R / CR-7037G

## WIRING DIAGRAM:

#### CR-7037R / CR-7037G

Make the proper supply wire connections. If using 120VAC, connect the black and White wires to the building utility. If using 277VAC, connect the Orange and White wires to the building utility.





#### LED EMERGENCY EXIT SIGN - WSD Series CR

# TYPE: CR-7037R;CR-7037G

### **Mounting Instructions**

## NOTE: First turn off electricity.

1.Remove mounting plate from fixture.



Knockout in back of mounting plate and push wires through the hole.



3.Securely attach mounting plate to J-box (not provided).



#### 4.ELECTRICAL CONNECTIONS

Make the proper supply wire connections.

If using 120VAC, connect the black and White wires to the building utility.

If using 277VAC, connect the Orange and White wires to the building