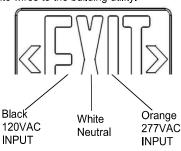

## WIRING DIAGRAM:

#### CR-7037R / CR-7037G

Make the proper supply wire connections. If using 120VAC, connect the black and White wires to the building utility. If using 277VAC, connect the Orange and White wires to the building utility.

#### 4.ELECTRICAL CONNECTIONS

Make the proper supply wire connections.

If using 120VAC, connect the black and White wires to the building utility.

If using 277VAC, connect the Orange and White wires to the building utility.