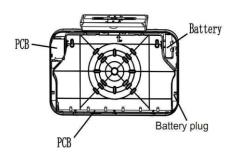

### **Mounting Instructions**

## NOTE: First turn off electricity.

1.Remove mounting plate from fixture.

Knockout in back of mounting plate and push wires through the hole.

3.Securely attach mounting plate to J-box (not provided).