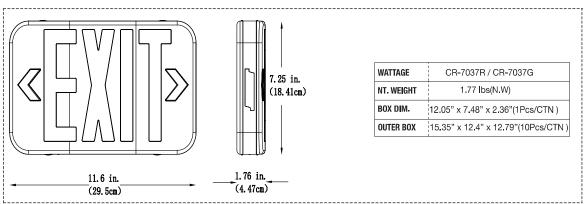

|  |
| POWER CONSUMPTION   | 4 W                               |  |
| INPUT CURRENT       | 100mA                             |  |
| RECHARGE TIME       | 24 Hours                          |  |
| OUTPUT WATTAGE      | 1W                                |  |
| EMERGENCY DURATION  | ≥90 Mins                          |  |
| BATTERY             | 1.2V                              |  |
| FACTORY SETTING     | Double-Face free parts in package |  |
| ENVIRONMENT         | DAMP                              |  |
| WORKING TEMPERATURE | 0°C ~ 40°C                        |  |
| CERTIFICATION       | UL                                |  |
| CABLE               | Input Connect, No cable           |  |
| WARRANTY            | 2 year limited                    |  |

#### **DIMENSION:**



#### **LED EMERGENCY EXIT SIGN - WSD Series CR**

# TYPE: CR-7037R;CR-7037G

#### **ORDERING INFORMATION**

#### **EXAMPLE:**

#### CR-7037R / CR-7037G

| CR      | 7037                        | R                                  |
|---------|-----------------------------|------------------------------------|
| CODE    | CODE                        | FINISH                             |
| WSD LED | <b>7037</b><br>Product Code | <b>G(</b> Green)<br><b>R(</b> Red) |

### **ACCESSORIES (Standard)**



CR-7037R / CR-7037G

## WIRING DIAGRAM:

#### CR-7037R / CR-7037G

Make the proper supply wire connections. If using 120VAC, connect the black and White wires to the building utility. If using 277VAC, connect the Orange and White wires to the building utility.





#### LED EMERGENCY EXIT SIGN