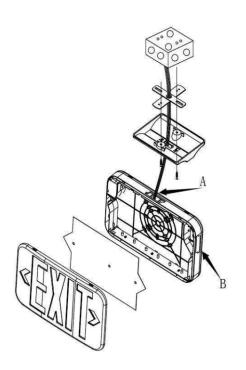

### **Mounting Instructions**

## NOTE: First turn off electricity.

1.Remove mounting plate from fixture.

Knockout in back of mounting plate and push wires through the hole.

3.Securely attach mounting plate to J-box (not provided).

#### 4.ELECTRICAL CONNECTIONS

Make the proper supply wire connections.

If using 120VAC, connect the black and White wires to the building utility.

If using 277VAC, connect the Orange and White wires to the building utility.