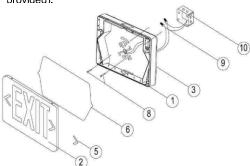

### **ACCESSORIES (Standard)**

CR-7037R / CR-7037G

### **Mounting Instructions**

## NOTE: First turn off electricity.

1.Remove mounting plate from fixture.

Knockout in back of mounting plate and push wires through the hole.

3.Securely attach mounting plate to J-box (not provided).

#### 4.ELECTRICAL CONNECTIONS

Make the proper supply wire connections.

If using 120VAC, connect the black and White wires to the building utility.

If using 277VAC, connect the Orange and White wires to the building utility.