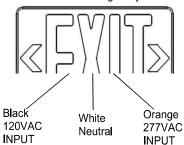

## WIRING DIAGRAM:

#### CR-7037R / CR-7037G

Make the proper supply wire connections. If using 120VAC, connect the black and White wires to the building utility. If using 277VAC, connect the Orange and White wires to the building utility.