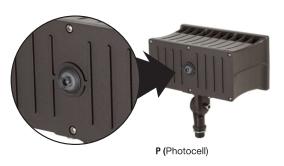

### **FEATURES**

- Lumileds LED, high luminous efficiency and long working life.
- High efficiency LED Driver, the wide range input voltage AC120-277V.
- Optics design, greatly improve the light utilization and evenness.
- Photocell Control Available (Option)

## **CONTROLS (SOLD SEPARATELY)**