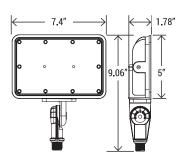

# DIMENSION

| WATTAGE    | 30W                      |  |  |
|------------|--------------------------|--|--|
| NT, WEIGHT | 13.8 lbs (10 pcs/carton) |  |  |
| BOX DIM.   | 24.41" x 10.43" x 8.07"  |  |  |

| WATTAGE    | 45W                     |  |  |
|------------|-------------------------|--|--|
| NT, WEIGHT | 7.12 lbs (4 pcs/carton) |  |  |
| BOX DIM.   | 14.76" x 9.84" x 13.39" |  |  |

| WATTAGE    | 70W                     |  |  |
|------------|-------------------------|--|--|
| NT, WEIGHT | 7.64 lbs (4 pcs/carton) |  |  |
| BOX DIM.   | 14.76" x 9.84" x 13.39" |  |  |