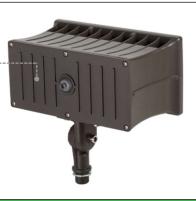

## **MOUNTING (SOLD SEPARATELY)**

WSD-FLT-D Trunnion for Flood Light 20W-70W

## **CONTROLS (SOLD SEPARATELY)**