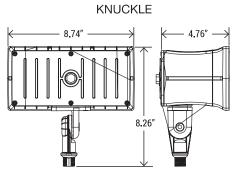

# DIMENSION

| WATTAGE    | 30W                      |  |  |
|------------|--------------------------|--|--|
| NT, WEIGHT | 13.8 lbs (10 pcs/carton) |  |  |
| BOX DIM.   | 24.41" x 10.43" x 8.07"  |  |  |

| WATTAGE    | 45W                     |  |  |
|------------|-------------------------|--|--|
| NT, WEIGHT | 7.12 lbs (4 pcs/carton) |  |  |
| BOX DIM.   | 14.76" x 9.84" x 13.39" |  |  |

| WATTAGE    | 70W                     |  |  |
|------------|-------------------------|--|--|
| NT, WEIGHT | 7.64 lbs (4 pcs/carton) |  |  |
| BOX DIM.   | 14.76" x 9.84" x 13.39" |  |  |

## **MOUNTING (SOLD SEPARATELY)**

WSD-FLT-D Trunnion for Flood Light 20W-70W