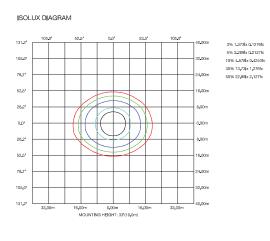

| WATTAGE    | 45W                     |  |  |
|------------|-------------------------|--|--|
| NT, WEIGHT | 7.12 lbs (4 pcs/carton) |  |  |
| BOX DIM.   | 14.76" x 9.84" x 13.39" |  |  |

| WATTAGE    | 70W                     |  |  |
|------------|-------------------------|--|--|
| NT, WEIGHT | 7.64 lbs (4 pcs/carton) |  |  |
| BOX DIM.   | 14.76" x 9.84" x 13.39" |  |  |

## **MOUNTING (SOLD SEPARATELY)**



WSD-FLT-D Trunnion for Flood Light 20W-70W

## **CONTROLS (SOLD SEPARATELY)**



## **ORDERING INFORMATION**

**EXAMPLE**:

#### WSD-FL-07W27-50K-D-K-P



## **LED FLOOD LIGHT - WSD Series Low Power**

## Wattages: 30W, 45W, 70W

### **PHOTOMETRICS**

For complete IES files, please visit our website.

#### WSD-FL03W27-50K







#### WSD-FL45W27-50K







#### WSD-FL07W27-50K