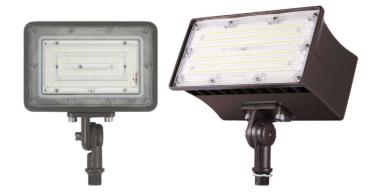

### **LED FLOOD LIGHT - WSD Series Low Power**

## Wattages: 30W, 45W, 70W

WSD LED Flood Lighting series can be widely used in indoor or outdoor lighting (wet location). Ideal for excellent for museums, art galleries, shopping malls, office buildings, the lawn, walls, and many more applications.