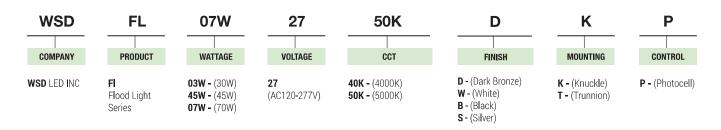

ges: 30W, 45W, 70W

# DIMENSION







| WATTAGE    | 30W                      |  |  |
|------------|--------------------------|--|--|
| NT, WEIGHT | 13.8 lbs (10 pcs/carton) |  |  |
| BOX DIM.   | 24.41" x 10.43" x 8.07"  |  |  |

| WATTAGE    | 45W                     |  |  |
|------------|-------------------------|--|--|
| NT, WEIGHT | 7.12 lbs (4 pcs/carton) |  |  |
| BOX DIM.   | 14.76" x 9.84" x 13.39" |  |  |

| WATTAGE    | 70W                     |  |  |
|------------|-------------------------|--|--|
| NT, WEIGHT | 7.64 lbs (4 pcs/carton) |  |  |
| BOX DIM.   | 14.76" x 9.84" x 13.39" |  |  |

## **MOUNTING (SOLD SEPARATELY)**



WSD-FLT-D Trunnion for Flood Light 20W-70W

## **CONTROLS (SOLD SEPARATELY)**



## **ORDERING INFORMATION**

**EXAMPLE**:

#### WSD-FL-07W27-50K-D-K-P



## **LED FLOOD LIGHT - WSD Series Low Power**

## Wattages: 30W, 45W, 70W

### **PHOTOMETRICS**

For complete IES files, please visit our website.

#### WSD-FL03W27-50K







#### WSD-FL45W27-50K







#### WSD-FL07W27-50K