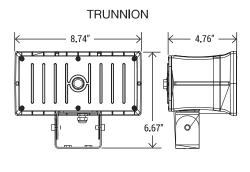

|                |
| LIFE SPAN                   |                           |   | 75,000 hrs        |            |                |
| WORKING TEMPERATURE         |                           |   | -22°F ~ 113°F     |            |                |
| STORAGE TEMPERATURE         |                           |   | -40°F ~ 176°F     |            |                |
| OUTDOOR RATING              |                           |   | Wet location/IP65 |            |                |
| CABLE                       | Input Connect (11.8 inch) |   | Inp               | ut Connect | t (19.69 inch) |
| WARRANTY                    |                           | - | 5 year limited    |            |                |

### **LED FLOOD LIGHT - WSD Series Low Power**

## Wattages: 30W, 45W, 70W

# DIMENSION







| WATTAGE    | 30W                      |  |  |
|------------|--------------------------|--|--|
| NT, WEIGHT | 13.8 lbs (10 pcs/carton) |  |  |
| BOX DIM.   | 24.41" x 10.43" x 8.07"  |  |  |

| WATTAGE    | 45W                     |  |  |
|------------|-------------------------|--|--|
| NT, WEIGHT | 7.12 lbs (4 pcs/carton) |  |  |
| BOX DIM.   | 14.76" x 9.84" x 13.39" |  |  |

| WATTAGE    | 70W                     |  |  |
|------------|-------------------------|--|--|
| NT, WEIGHT | 7.64 lbs (4 pcs/carton) |  |  |
| BOX DIM.   | 14.76" x 9.84" x 13.39" |  |  |

## **MOUNTING (SOLD SEPARATELY)**



WSD-FLT-D Trunnion for Flood Light 20W-70W

## **CONTROLS (SOLD SEPARATELY)**



## **ORDERING INFORMATION**

**EXAMPLE**:

#### WSD-FL-07W27-50K-D-K-P



## **LED FLOOD LIGHT - WSD Series