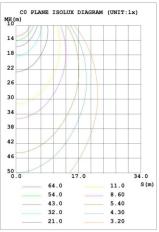

### **Technical Parameters**

| WSD-UHB15W27-XXK-Z[D,W,B]-##[SS,MW]-M[Blank,M] |                     |                      |                     |  |  |  |  |  |  |
|------------------------------------------------|---------------------|----------------------|---------------------|--|--|--|--|--|--|
| Power                                          | 150W                | Lighting Angle       | 75°                 |  |  |  |  |  |  |
| Input Voltage                                  | AC120-277V/277-480V | LED Brightness Decay | <5%/6000 hrs        |  |  |  |  |  |  |
| PF                                             | >0.95               | Working Life         | >50000 hrs          |  |  |  |  |  |  |
| Driver Efficiency                              | >90%                | Working Temperature  | -30 - +45°C         |  |  |  |  |  |  |
| Luminous Flux                                  | 21000 Lm            | Storage Temperature  | -40 -+80°C          |  |  |  |  |  |  |
| Color Temperature                              | 4000K/5000K         | Protection Level     | Wet Location/IP65   |  |  |  |  |  |  |
| CRI                                            | Ra>70               | Cable                | 3 core, 18AWG(1.0m) |  |  |  |  |  |  |
| Optional dimming function                      | 1-10Vdc             |                      |                     |  |  |  |  |  |  |

### **Photometry**

| Example: WSD-UHB15W27-XXK-Z[D,W,B]-##[SS,MW]-M[Blank,M] |           |           |            |                 |                 |           |               |  |  |  |
|---------------------------------------------------------|-----------|-----------|------------|-----------------|-----------------|-----------|---------------|--|--|--|
| WSD                                                     | UHB       | 15W       | 27         | XXK             | Z               | ##        | М             |  |  |  |
| Conmpany                                                | Product   | Power     | Voltage    | Color Temp      | Finish          | Driver    | Control       |  |  |  |
|                                                         | UHB       | 15W(150W) | 27         | 40K(4000K)      | D (Dark Bronze) | SS        | М             |  |  |  |
| WSD LED                                                 | UFO High  |           | AC120-277V | 50K(5000K)±500K | B (Black)       | SOSEN     | Motion sensor |  |  |  |
| INC                                                     | Bay Light |           | 48         |                 | W(White)        | MW        |               |  |  |  |
|                                                         |           |           | AC277-480V |                 |                 | Mean Well |               |  |  |  |