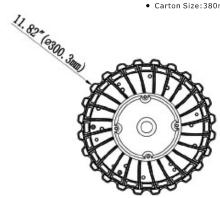

#### **Structure Features**

- Shell materials: Aluminum & PC.
  Finish: Black/White
  Net weight: 4.5Kg (9.9 lbs)
- Product Size: \$\phi\_300mm\*195mm
- Carton Size:380mm\*380mm\*200mm