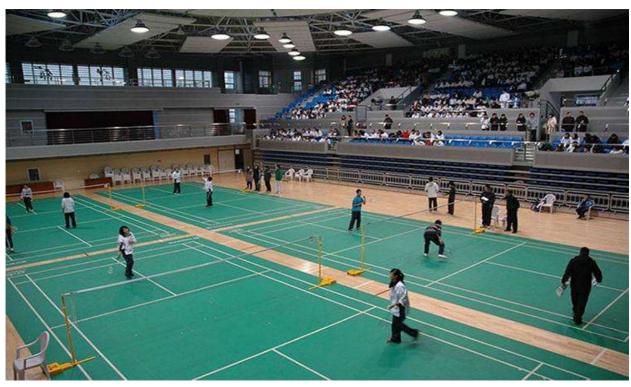

# **Product Applications**

WSD LEDUFO LED High Bay Light series can be widely used in outdoor lighting (Wet location), Excellent for Museums, Art Galleries, Underground parking lot, Buildings, The lawn, Industrial areas, Residential areas, Sidewalks, Parking lot, Schools and etc, and many more applications.