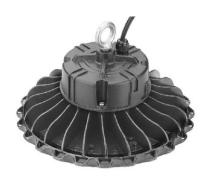

#### **Structure Features**

- Shell materials: Aluminum & PC.
  Finish: Black/White
  Net weight: 4.5Kg (9.9 lbs)
- Product Size: \$\phi\_300mm\*195mm
- Carton Size:380mm\*380mm\*200mm