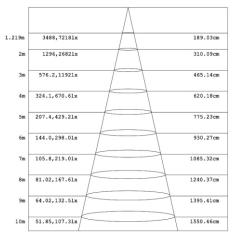

### **Technical Parameters**

| WSD-UHB15W27-XXK-Z[D,W,B]-##[SS,MW]-M[Blank,M] |                     |                      |                     |  |  |  |  |  |  |
|------------------------------------------------|---------------------|----------------------|---------------------|--|--|--|--|--|--|
| Power                                          | 150W                | Lighting Angle       | 75°                 |  |  |  |  |  |  |
| Input Voltage                                  | AC120-277V/277-480V | LED Brightness Decay | <5%/6000 hrs        |  |  |  |  |  |  |
| PF                                             | >0.95               | Working Life         | >50000 hrs          |  |  |  |  |  |  |
| Driver Efficiency                              | >90%                | Working Temperature  | -30 - +45°C         |  |  |  |  |  |  |
| Luminous Flux                                  | 21000 Lm            | Storage Temperature  | -40 -+80°C          |  |  |  |  |  |  |
| Color Temperature                              | 4000K/5000K         | Protection Level     | Wet Location/IP65   |  |  |  |  |  |  |
| CRI                                            | Ra>70               | Cable                | 3 core, 18AWG(1.0m) |  |  |  |  |  |  |
| Optional dimming function                      | 1-10Vdc             |                      |                     |  |  |  |  |  |  |

### **Photometry**

| Example: WSD-UHB15W27-XXK-Z[D,W,B]-##[SS,MW]-M[Blank,M] |           |           |            |                 |                 |           |               |  |  |  |
|---------------------------------------------------------|-----------|-----------|------------|-----------------|-----------------|-----------|---------------|--|--|--|
| WSD                                                     | UHB       | 15W       | 27         | XXK             | Z               | ##        | М             |  |  |  |
| Conmpany                                                | Product   | Power     | Voltage    | Color Temp      | Finish          | Driver    | Control       |  |  |  |
|                                                         | UHB       | 15W(150W) | 27         | 40K(4000K)      | D (Dark Bronze) | SS        | М             |  |  |  |
| WSD LED                                                 | UFO High  |           | AC120-277V | 50K(5000K)±500K | B (Black)       | SOSEN     | Motion sensor |  |  |  |
| INC                                                     | Bay Light |           | 48         |                 | W(White)        | MW        |               |  |  |  |
|                                                         |           |           | AC277-480V |                 |                 | Mean Well |               |  |  |  |