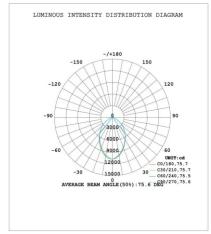

### **Technical Parameters**

| WSD-UHB15W27-XXK-Z[D,W,B]-##[SS,MW]-M[Blank,M] |                     |                      |                     |  |  |  |  |  |  |
|------------------------------------------------|---------------------|----------------------|---------------------|--|--|--|--|--|--|
| Power                                          | 150W                | Lighting Angle       | 75°                 |  |  |  |  |  |  |
| Input Voltage                                  | AC120-277V/277-480V | LED Brightness Decay | <5%/6000 hrs        |  |  |  |  |  |  |
| PF                                             | >0.95               | Working Life         | >50000 hrs          |  |  |  |  |  |  |
| Driver Efficiency                              | >90%                | Working Temperature  | -30 - +45°C         |  |  |  |  |  |  |
| Luminous Flux                                  | 21000 Lm            | Storage Temperature  | -40 -+80°C          |  |  |  |  |  |  |
| Color Temperature                              | 4000K/5000K         | Protection Level     | Wet Location/IP65   |  |  |  |  |  |  |
| CRI                                            | Ra>70               | Cable                | 3 core, 18AWG(1.0m) |  |  |  |  |  |  |
| Optional dimming function                      | 1-10Vdc             |                      |                     |  |  |  |  |  |  |