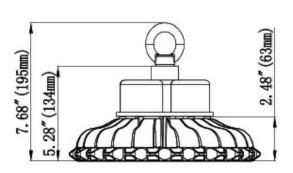

## **Specifications**

Unit:inch(mm)

#### **Structure Features**

- Shell materials: Aluminum & PC.
  Finish: Black/White
  Net weight: 4.5Kg (9.9 lbs)
- Product Size: \$\phi\_300mm\*195mm
- Carton Size:380mm\*380mm\*200mm