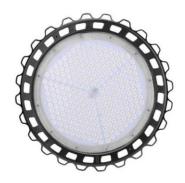

## LED UFO HIGH BAY LIGHT - WSD Series G1 150W, 277-480V

# LED UFO HIGH BAY LIGHT - WSD Series G1 150W, 277-480V