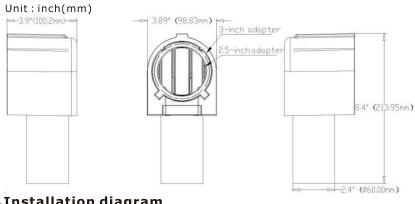

#### **Structure Features**

- Shell materials: Die casting aluminum
  Finish: Silver/Dark Bronze/White
- Net weight: 1,75Kg (3,86 lbs)
- Product Size:213.95mm\*98.83mm\*100.2mm
- Carton Size:220mm\*114mm\*114mm

# 2.Installation diagram