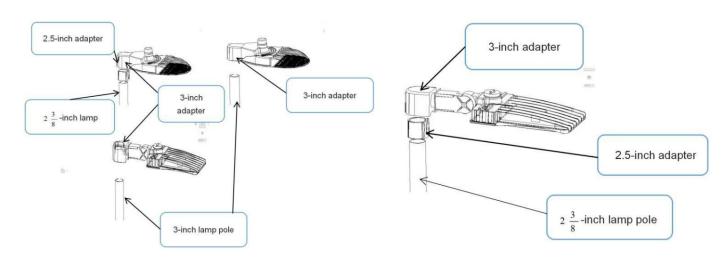

### **MOUNTING**

- LED Street Light connector Provide two different installation methods:
- 1、2.5 inch installation.
- 2 3 inch of installation.

#### 2.5 inches of installation

WISDOM LED Street Light connector:

- 1. Transfer the 2.5-inch adapter to the 3-inch
- 2. Reconnect the adapter to the 2.5-inch lamppost.

# 3. inches of installation Put the adapter on the 3-inch lamppost