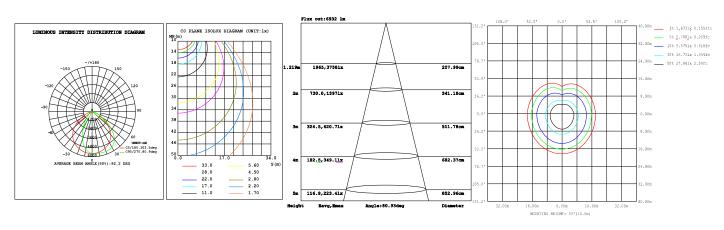

#### PHOTOMETRICS

#### For complete IES files, please visit our website.

WSD-SWP152030W27-345K (30W&4000K)