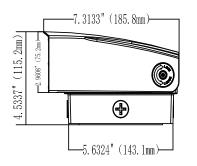

## DIMENSION:

15-30W

| WATTAGE    | WSD-SWP152030W27-345K-D           |
|------------|-----------------------------------|
| NT. WEIGHT | 2,99 lbs                          |
| BOX DIM.   | 8.5" x 8.35" x 6.85"(1Pcs/CTN)    |
| DOA DIM.   | 17.6" x 17.28" x 14.49"(8Pcs/CTN) |