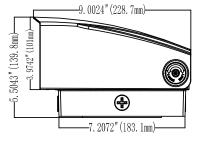

## DIMENSION:

15-30W

| WATTAGE    | WSD-SWP152030W27-345K-D           |
|------------|-----------------------------------|
| NT. WEIGHT | 2,99 lbs                          |
| BOX DIM.   | 8.5" x 8.35" x 6.85"(1Pcs/CTN)    |
| DOA DIM.   | 17.6" x 17.28" x 14.49"(8Pcs/CTN) |