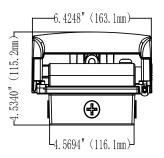

40-80W

| WATTAGE    | WSD-SWP468W27-345K-D               |
|------------|------------------------------------|
| NT. WEIGHT | 4.85 lbs                           |
| BOX DIM.   | 10.2" x 9.72" x 7.4"(1Pcs/CTN)     |
|            | 20.04" x 10.79" x 15.59"(4Pcs/CTN) |