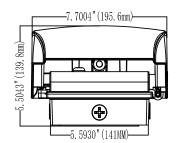

40-80W

| WATTAGE    | WSD-SWP468W27-345K-D               |
|------------|------------------------------------|
| NT. WEIGHT | 4.85 lbs                           |
| BOX DIM.   | 10.2" x 9.72" x 7.4"(1Pcs/CTN)     |
|            | 20.04" x 10.79" x 15.59"(4Pcs/CTN) |