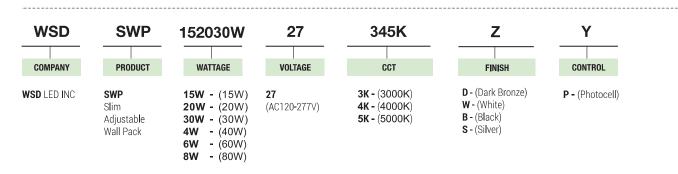

### **ORDERING INFORMATION**

EXAMPLE:

### WSD-SWP152030W27-345K-Z[D,W,B,S]-Y[Blank,P] / WSD-SWP468W27-345K-Z[D,W,B,S]-Y[Blank,P]