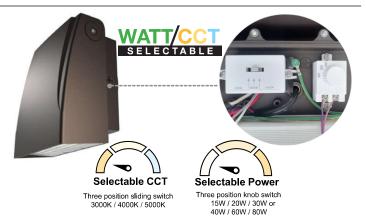

#### FEATURES

- Lumileds LED, high luminous efficiency and long working life.
- High efficiency LED Driver, the wide range input voltage AC120-277V/AC.
- Excellent optics design, greatly improve the light utilization and evenness.
- $\bullet$  Cast Aluminum design, better cooling, light quality, LED Tj <  $85^\circ\text{C}.$
- Photocell control available (Standard)
- 1-10V Dimming.

|                     | SPECIFICATION                                     |                                                                |
|---------------------|---------------------------------------------------|----------------------------------------------------------------|
| WATTAGE             | WSD-SWP152030W27-345K-D-P                         | WSD-SWP468W27-345K-D-P                                         |
| LUMEN               | 3750lm(30W&3000K)/4200lm(30W&4000K)/4050lm(30W&50 | 000K) 10000lm(80W&3000K)/11200lm(80W&4000K)/10800lm(80W&5000K) |
| EFFICACY            | >130 lm/W                                         |                                                                |
| ССТ                 | 3000K,4000K,5000K                                 |                                                                |
| CRI                 | 80                                                |                                                                |
| INPUT VOLTAGE       | 120-277V                                          |                                                                |
| POWER FACTOR        | 0.90                                              |                                                                |
| DRIVER EFFICACY     |                                                   | 90%                                                            |
| FACTORY SETTINGS    | 30W & 4000K                                       | 80W & 4000K                                                    |
| LIGHT ANGLE         | 90°                                               |                                                                |
| LIFE SPAN           | 50,000 hrs                                        |                                                                |
| WORKING TEMPERATURE | -22°F ~ 113°F                                     |                                                                |
| STORAGE TEMPERATURE | -40°F ~ 176°F                                     |                                                                |
| OUTDOOR RATING      | WET                                               |                                                                |
| CABLE               | Input Connect, No cable                           |                                                                |
| WARRANTY            | 5 year limited                                    |                                                                |