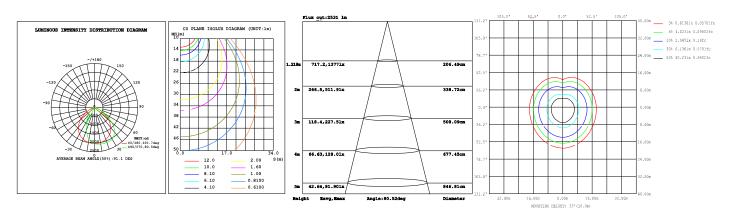

#### PHOTOMETRICS

#### For complete IES files, please visit our website.

WSD-SWP152030W27-345K (30W&4000K)

#### WSD-SWP468W27-345K (80W&4000K)