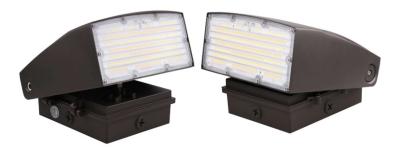

## LED SELECTABLE SLIM ADJUSTABLE WALL PACK - WSD Series

## Wattages: 15W, 20W, 30W; 40W, 60W, 80W

Selectable LED Slim Adjustable Wall Pack series can be widely used in indoor or outdoor lighting (wet location). The head tilts from 0° to 90°. Ideal for mechanical or electronic processing workshops, storage warehouses, steel mills, gas stations, toll booth, waiting rooms, the platforms of railway station, indoor stadiums.