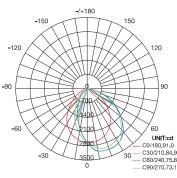

#### WSD-SWP-45W27-50K

#### LUMINOUS INTENSITY DISTRIBUTION DIAGRAM

AVERAGE BEAM ANGLE(50%):81.2 DEG