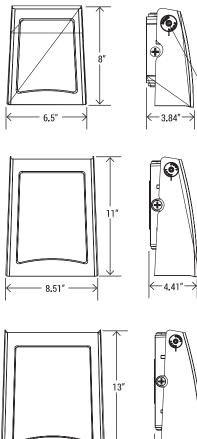

## DIMENSION

| WATTAGE    | WSD-SWP-02W27<br>WSD-SWP-45W27 |
|------------|--------------------------------|
| NT. WEIGHT | 2.9 lbs / 3.4 lbs              |
| BOX DIM.   | 10" x 7.87" x 5.7"             |

| WATTAGE    | WSD-SWP-07W27         |
|------------|-----------------------|
| NT. WEIGHT | 5 lbs                 |
| BOX DIM.   | 12.9" x 10.23" x 5.9" |

| WATTAGE    | WSD-SWP-10W27      |  |
|------------|--------------------|--|
| NT. WEIGHT | 7 <b>.</b> 3 lbs   |  |
| BOX DIM.   | 14.9" x 11.8" x 7" |  |