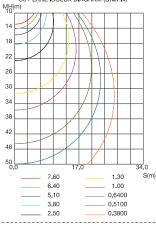

### WSD-SWP-02W27-50K

LUMINOUS INTENSITY DISTRIBUTION DIAGRAM

AVERAGE BEAM ANGLE(50%):83.6 DEG

## C0 PLANE ISOLUX DIAGRAM (UNIT:Ix)