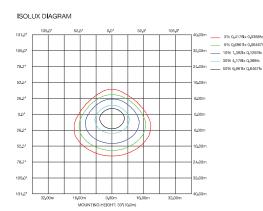

.   | 10" x 7.87" x 5.7"             |



| WATTAGE    | WSD-SWP-07W27         |
|------------|-----------------------|
| NT. WEIGHT | 5 lbs                 |
| BOX DIM.   | 12.9" x 10.23" x 5.9" |





| WATTAGE    | WSD-SWP-10W27      |  |
|------------|--------------------|--|
| NT. WEIGHT | 7 <b>.</b> 3 lbs   |  |
| BOX DIM.   | 14.9" x 11.8" x 7" |  |

## **ORDERING INFORMATION**

EXAMPLE:

## WSD-SWP-02W27-50K-D-P





## LED SLIM ADJUSTABLE WALL PACK - WSD Series

# Wattages: 20W, 45W, 70W, 100W

## PHOTOMETRICS

### WSD-SWP-02W27-50K

LUMINOUS INTENSITY DISTRIBUTION DIAGRAM



AVERAGE BEAM ANGLE(50%):83.6 DEG

#### WSD-SWP-45W27-50K

#### LUMINOUS INTENSITY DISTRIBUTION DIAGRAM



AVERAGE BEAM ANGLE(50%):81.2 DEG

#### WSD-SWP-07W27-50K





## C0 PLANE ISOLUX DIAGRAM (UNIT:Ix)





#### C0 PLANE ISOLUX DIAGRAM (UNIT:Ix)



#### ISOLUX DIAGRAM





#### ISOLUX DIAGRAM



#### For complete IES files, please visit our website.



## LED SLIM ADJUSTABLE WALL PACK - WSD Series

# Wattages: 20W, 45W, 70W, 100W

## PHOTOMETRICS

-120

-60

-90

## For complete IES files, please visit our website.