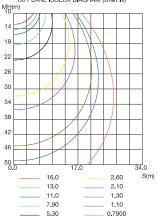

#### WSD-SWP-45W27-50K

#### LUMINOUS INTENSITY DISTRIBUTION DIAGRAM

AVERAGE BEAM ANGLE(50%):81.2 DEG

#### C0 PLANE ISOLUX DIAGRAM (UNIT:Ix)