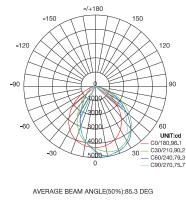

### WSD-SWP-02W27-50K

LUMINOUS INTENSITY DISTRIBUTION DIAGRAM

AVERAGE BEAM ANGLE(50%):83.6 DEG