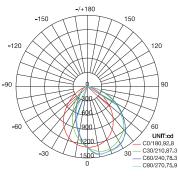

ries

# Wattages: 20W, 45W, 70W, 100W

## DIMENSION





| WATTAGE    | WSD-SWP-02W27<br>WSD-SWP-45W27 |
|------------|--------------------------------|
| NT. WEIGHT | 2.9 lbs / 3.4 lbs              |
| BOX DIM.   | 10" x 7.87" x 5.7"             |



| WATTAGE    | WSD-SWP-07W27         |
|------------|-----------------------|
| NT. WEIGHT | 5 lbs                 |
| BOX DIM.   | 12.9" x 10.23" x 5.9" |





| WATTAGE    | WSD-SWP-10W27      |  |
|------------|--------------------|--|
| NT. WEIGHT | 7 <b>.</b> 3 lbs   |  |
| BOX DIM.   | 14.9" x 11.8" x 7" |  |

## **ORDERING INFORMATION**

EXAMPLE:

## WSD-SWP-02W27-50K-D-P





## LED SLIM ADJUSTABLE WALL PACK - WSD Series

# Wattages: 20W, 45W, 70W, 100W

## PHOTOMETRICS

### WSD-SWP-02W27-50K

LUMINOUS INTENSITY DISTRIBUTION DIAGRAM



AVERAGE BEAM ANGLE(50%):83.6 DEG

#### WSD-SWP-45W27-50K

#### LUMINOUS INTENSITY DISTRIBUTION DIAGRAM



AVERAGE BEAM ANGLE(50%):81.2 DEG

#### WSD-SWP-07W27-50K





## C0 PLANE ISOLUX DIAGRAM (UNIT:Ix)





#### C0 PLANE ISOLUX DIAGRAM (UNIT:Ix)



#### ISOLUX DIAGRAM





#### ISOLUX DIAGRAM



#### For complete IES files, please visit our website.



## LED SLIM ADJUSTABLE WALL PACK - WSD Series

# Wattages: 20W, 45W, 70W, 100W

## PHOTOMETRICS

-120

-60

-90

## For complete IES files, please visit our website.