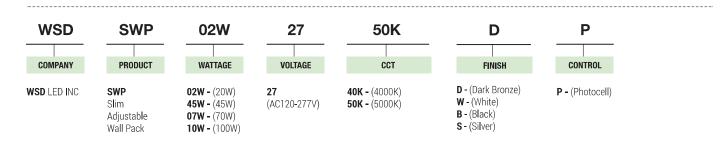

|
| WARRANTY            | 5 year limited          |                  |                  |                  |



LED SLIM ADJUSTABLE WALL PACK - WSD Series

# Wattages: 20W, 45W, 70W, 100W

## DIMENSION





| WATTAGE    | WSD-SWP-02W27<br>WSD-SWP-45W27 |
|------------|--------------------------------|
| NT. WEIGHT | 2.9 lbs / 3.4 lbs              |
| BOX DIM.   | 10" x 7.87" x 5.7"             |



| WATTAGE    | WSD-SWP-07W27         |
|------------|-----------------------|
| NT. WEIGHT | 5 lbs                 |
| BOX DIM.   | 12.9" x 10.23" x 5.9" |





| WATTAGE    | WSD-SWP-10W27      |  |
|------------|--------------------|--|
| NT. WEIGHT | 7 <b>.</b> 3 lbs   |  |
| BOX DIM.   | 14.9" x 11.8" x 7" |  |

## **ORDERING INFORMATION**

EXAMPLE:

## WSD-SWP-02W27-50K-D-P





## LED SLIM ADJUSTABLE WALL PACK - WSD Series

# Wattages: 20W, 45W, 70W, 100W

## PHOTOMETRICS

### WSD-SWP-02W27-50K

LUMINOUS INTENSITY DISTRIBUTION DIAGRAM



AVERAGE BEAM ANGLE(50%):83.6 DEG

#### WSD-SWP-45W27-50K

#### LUMINOUS INTENSITY DISTRIBUTION DIAGRAM



AVERAGE BEAM ANGLE(50%):81.2 DEG

#### WSD-SWP-07W27-50K





## C0 PLANE ISOLUX DIAGRAM (UNIT:Ix)





#### C0 PLANE ISOLUX DIAGRAM (UNIT:Ix)



#### ISOLUX DIAGRAM





#### ISOLUX DIAGRAM



#### For complete IES files, please visit our website.



## LED SLIM ADJUSTABLE WALL PACK - WSD Series

# Wattages: 20W, 45W, 70W, 100W

## PHOTOMETRICS

-120

-60

-90

## For complete IES files, please visit our website.