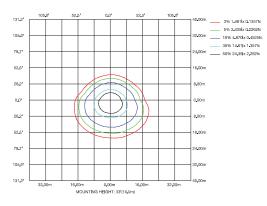

----|-----------------------|
| NT. WEIGHT | 5 lbs                 |
| BOX DIM.   | 12.9" x 10.23" x 5.9" |





| WATTAGE    | WSD-SWP-10W27      |  |
|------------|--------------------|--|
| NT. WEIGHT | 7 <b>.</b> 3 lbs   |  |
| BOX DIM.   | 14.9" x 11.8" x 7" |  |

## **ORDERING INFORMATION**

EXAMPLE:

## WSD-SWP-02W27-50K-D-P





## LED SLIM ADJUSTABLE WALL PACK - WSD Series

# Wattages: 20W, 45W, 70W, 100W

## PHOTOMETRICS

### WSD-SWP-02W27-50K

LUMINOUS INTENSITY DISTRIBUTION DIAGRAM



AVERAGE BEAM ANGLE(50%):83.6 DEG

#### WSD-SWP-45W27-50K

#### LUMINOUS INTENSITY DISTRIBUTION DIAGRAM



AVERAGE BEAM ANGLE(50%):81.2 DEG

#### WSD-SWP-07W27-50K





## C0 PLANE ISOLUX DIAGRAM (UNIT:Ix)





#### C0 PLANE ISOLUX DIAGRAM (UNIT:Ix)



#### ISOLUX DIAGRAM





#### ISOLUX DIAGRAM



#### For complete IES files, please visit our website.



## LED SLIM ADJUSTABLE WALL PACK - WSD Series

# Wattages: 20W, 45W, 70W, 100W

## PHOTOMETRICS

-120

-60

-90

## For complete IES files, please visit our website.