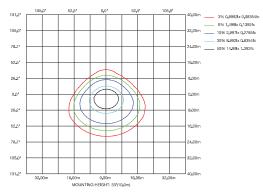

07W27         |
|------------|-----------------------|
| NT. WEIGHT | 5 lbs                 |
| BOX DIM.   | 12.9" x 10.23" x 5.9" |





| WATTAGE    | WSD-SWP-10W27      |  |
|------------|--------------------|--|
| NT. WEIGHT | 7 <b>.</b> 3 lbs   |  |
| BOX DIM.   | 14.9" x 11.8" x 7" |  |

## **ORDERING INFORMATION**

EXAMPLE:

## WSD-SWP-02W27-50K-D-P





## LED SLIM ADJUSTABLE WALL PACK - WSD Series

# Wattages: 20W, 45W, 70W, 100W

## PHOTOMETRICS

### WSD-SWP-02W27-50K

LUMINOUS INTENSITY DISTRIBUTION DIAGRAM



AVERAGE BEAM ANGLE(50%):83.6 DEG

#### WSD-SWP-45W27-50K

#### LUMINOUS INTENSITY DISTRIBUTION DIAGRAM



AVERAGE BEAM ANGLE(50%):81.2 DEG

#### WSD-SWP-07W27-50K





## C0 PLANE ISOLUX DIAGRAM (UNIT:Ix)





#### C0 PLANE ISOLUX DIAGRAM (UNIT:Ix)



#### ISOLUX DIAGRAM





#### ISOLUX DIAGRAM



#### For complete IES files, please visit our website.



## LED SLIM ADJUSTABLE WALL PACK - WSD Series

# Wattages: 20W, 45W, 70W, 100W

## PHOTOMETRICS

-120

-60

-90

## For complete IES files, please visit our website.