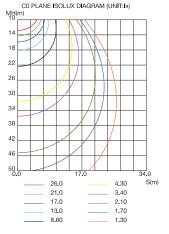

W27         |
|------------|-----------------------|
| NT. WEIGHT | 5 lbs                 |
| BOX DIM.   | 12.9" x 10.23" x 5.9" |





| WATTAGE    | WSD-SWP-10W27      |  |
|------------|--------------------|--|
| NT. WEIGHT | 7 <b>.</b> 3 lbs   |  |
| BOX DIM.   | 14.9" x 11.8" x 7" |  |

## **ORDERING INFORMATION**

EXAMPLE:

## WSD-SWP-02W27-50K-D-P





## LED SLIM ADJUSTABLE WALL PACK - WSD Series

# Wattages: 20W, 45W, 70W, 100W

## PHOTOMETRICS

### WSD-SWP-02W27-50K

LUMINOUS INTENSITY DISTRIBUTION DIAGRAM



AVERAGE BEAM ANGLE(50%):83.6 DEG

#### WSD-SWP-45W27-50K

#### LUMINOUS INTENSITY DISTRIBUTION DIAGRAM



AVERAGE BEAM ANGLE(50%):81.2 DEG

#### WSD-SWP-07W27-50K





## C0 PLANE ISOLUX DIAGRAM (UNIT:Ix)





#### C0 PLANE ISOLUX DIAGRAM (UNIT:Ix)



#### ISOLUX DIAGRAM





#### ISOLUX DIAGRAM



#### For complete IES files, please visit our website.



## LED SLIM ADJUSTABLE WALL PACK - WSD Series

# Wattages: 20W, 45W, 70W, 100W

## PHOTOMETRICS

-120

-60

-90

## For complete IES files, please visit our website.