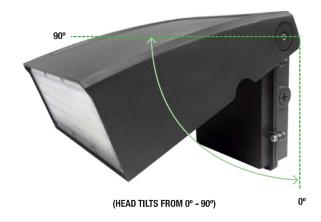

## Wattages: 20W, 45W, 70W, 100W

LED Slim Adjustable Wall Pack series can be widely used in indoor or outdoor lighting (wet location). The head tilts from 0° to 90°. Ideal for mechanical or electronic processing workshops, storage warehouses, steel mills, gas stations, toll booth, waiting rooms, the platforms of railway station, indoor stadiums.