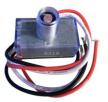

## PHOTOCELL (SOLD SEPARATE)

JL-413C Photoelectric Switch 120-277V

| SPECIFICATION       |                         |                  |                  |                  |
|---------------------|-------------------------|------------------|------------------|------------------|
| WATTAGE             | WSD-SWP02W27-50K        | WSD-SWP45W27-50K | WSD-SWP07W27-50K | WSD-SWP10W27-50K |
| LUMEN               | 2720 lm                 | 5895 lm          | 9170 lm          | 13100 lm         |
| EFFICACY            | 136 lm/W                | 131 lm/W         | 131 lm/W         | 131 lm/W         |
| CCT                 | 4000K, 5000K            |                  |                  |                  |
| CRI                 | 70                      |                  |                  |                  |
| INPUT VOLTAGE       | 120-277V                |                  |                  |                  |
| POWER FACTOR        | 0.98                    |                  |                  |                  |
| DRIVER EFFICACY     | 90%                     |                  |                  |                  |
| DIMMING             | 1-10V Dimming           |                  |                  |                  |
| LIGHT ANGLE         | 92°                     | 86°              | 87°              | 89°              |
| LIFE SPAN           | 75,000 hrs              |                  |                  |                  |
| WORKING TEMPERATURE | -22°F ~ 113°F           |                  |                  |                  |
| STORAGE TEMPERATURE | -40°F ~ 176°F           |                  |                  |                  |
| OUTDOOR RATING      | IP65                    |                  |                  |                  |
| CABLE               | Input Connect, No cable |                  |                  |                  |
| WARRANTY            | 5 year limited          |                  |                  |                  |