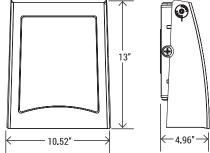

## DIMENSION

| WATTAGE    | WSD-SWP-02W27<br>WSD-SWP-45W27 |
|------------|--------------------------------|
| NT. WEIGHT | 2.9 lbs / 3.4 lbs              |
| BOX DIM.   | 10" x 7.87" x 5.7"             |

| WATTAGE    | WSD-SWP-07W27         |
|------------|-----------------------|
| NT. WEIGHT | 5 lbs                 |
| BOX DIM.   | 12.9" x 10.23" x 5.9" |

| WATTAGE    | WSD-SWP-10W27      |  |
|------------|--------------------|--|
| NT. WEIGHT | 7 <b>.</b> 3 lbs   |  |
| BOX DIM.   | 14.9" x 11.8" x 7" |  |