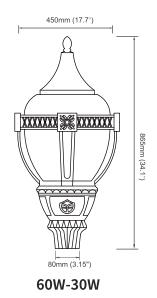

| 3CCT / Power Tunable Available                           |
| Ambient Temperature             | -40°C to +45°C(-40°F to +113°F)                          |
| Total Harmonic Distortion (THD) | <20%                                                     |
| Lifetime                        | 50,000H                                                  |
| IP Rating                       | IP65                                                     |
| Warranty                        | 5 years                                                  |
|                                 |                                                          |



### Features









CCT Select

Power Select

Photocell sensor

ADC12 Die casting

#### Button Photocell Sensor (Optional)



**CCT Select & Power Select** 









Applications



Street / Walkway



Community



# Light Distribution



### Installation