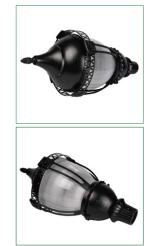

# TPG7 Acorn Post Top Light







## **Specifications**

| Wattage                         | 30W / 50W / 60W / 80W / 100W / Power Selectable          |
|---------------------------------|----------------------------------------------------------|
| LED Chip                        | SMD 3030, Lumileds or Other LED Chips                    |
| Driver Brand                    | SOSEN / ZHIHE/ FAHOLD or Other Brand                     |
| ССТ                             | 3000K / 4000K / 5000K / 5700K optional , 3CCT Selectable |
| Light Output                    | 3600lm / 6000lm / 7200lm / 9300lm / 11600lm              |
| Efficacy                        | 110-120 LM/W (Can customize higher LM/W if needed)       |
| AC Input Voltage                | 100~277V /120-347V / 277-480V                            |
| Light Distr