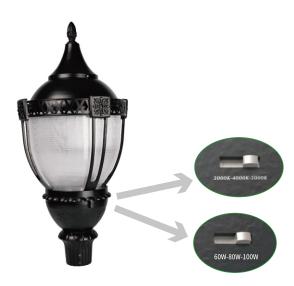

### Features

CCT Select

Power Select

Photocell sensor

ADC12 Die casting

#### Button Photocell Sensor (Optional)

**CCT Select & Power Select** 

Applications

Street / Walkway

Community