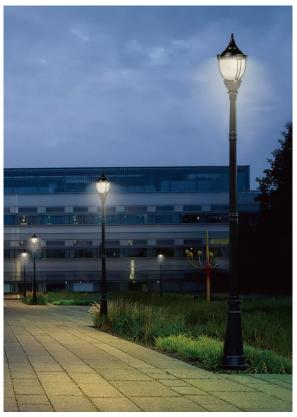

#### Button Photocell Sensor (Optional)

**CCT Select & Power Select** 

Applications

Street / Walkway

Community