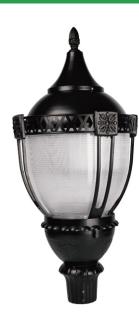

# TPG7 Acorn Post Top Light

## **Specifications**

| Wattage                         | 30W / 50W / 60W / 80W / 100W / Power Selectable          |
|---------------------------------|----------------------------------------------------------|
| LED Chip                        | SMD 3030, Lumileds or Other LED Chips                    |
| Driver Brand                    | SOSEN / ZHIHE/ FAHOLD or Other Brand                     |
| ССТ                             | 3000K / 4000K / 5000K / 5700K optional , 3CCT Selectable |
| Light Output                    | 3600lm / 6000lm / 7200lm / 9300lm / 11600lm              |
| Efficacy                        | 110-120 LM/W (Can customize higher LM/W if needed)       |
| AC Input Voltage                | 100~277V /120-347V / 277-480V                            |
| Light Distribution              | Туре V                                                   |
| Exclusive Feature(1)            | Button Photocell Sensor Available                        |
| Exclusive Feature(2)            | Acrylic Diffuser / PC Diffuser Optional                  |
| Exclusive Feature(3)            | 3CCT / Power Tunable Available                           |
| Ambient Temperature             | -40°C to +45°C(-40°F to +113°F)                          |
| Total Harmonic Distortion (THD) | <20%                                                     |
| Lifetime                        | 50,000H                                                  |
| IP Rating                       | IP65                                                     |
| Warranty                        | 5 years                                                  |
|                                 |                                                          |