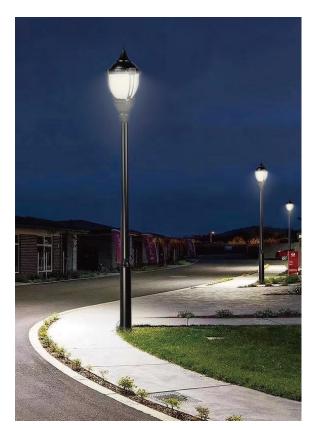

#### Button Photocell Sensor (Optional)

**CCT Select & Power Select** 

Applications

Street / Walkway

Community