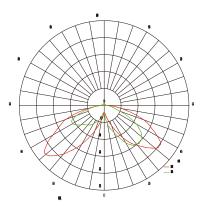

mperature             | -40°C to +45°C(-40°F to +113°F)                          |
| Total Harmonic Distortion (THD) | <20%                                                     |
| Lifetime                        | 50,000H                                                  |
| IP Rating                       | IP65                                                     |
| Warranty                        | 5 years                                                  |
|                                 |                                                          |



### Features









CCT Select

Power Select

Photocell sensor

ADC12 Die casting

#### Button Photocell Sensor (Optional)



**CCT Select & Power Select** 









Applications



Street / Walkway



Community



# Light Distribution



### Installation