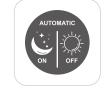

#### Button Photocell Sensor (Optional)

**CCT Select & Power Select** 

Applications

Street / Walkway

Community