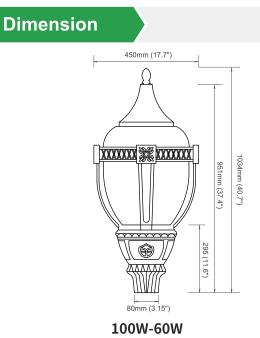

| 3CCT / Power Tunable Available                           |
| Ambient Temperature             | -40°C to +45°C(-40°F to +113°F)                          |
| Total Harmonic Distortion (THD) | <20%                                                     |
| Lifetime                        | 50,000H                                                  |
| IP Rating                       | IP65                                                     |
| Warranty                        | 5 years                                                  |
|                                 |                                                          |



### Features









CCT Select

Power Select

Photocell sensor

ADC12 Die casting

#### Button Photocell Sensor (Optional)



**CCT Select & Power Select** 









Applications



Street / Walkway



Community



# Light Distribution



### Installation