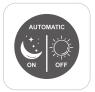

|
| Lumen                | 130-140LM/W (Higher LM/W can be provided)        |
| AC Input Voltage     | AC120-277V / AC120-347V / AC180-480V Available   |
| Ambient Temperature  | -40°C to +45°C                                   |
| Exclusive Feature(1) | Photocell Sensor Available                       |
| Exclusive Feature(2) | Motion Sensor Available                          |
| Exclusive Feature(3) | Bluetooth Mesh + App for Smart Control Available |
| Exclusive Feature(4) | CCT / Power Tunable Optional                     |
| Housing              | Black / custom color                             |
| Lifetime             | 50,000H                                          |
| Warranty             | 5 years                                          |



Feature









CCT Select



Photocell sensor

0-10V Dimming

Motion sensor

Power Select

ADC12 Die casting



# << Photocell Sensor

# Motion Sensor >>





Drawing







www.brightwayledlighting.com



## Applications





Walkway

Community





House

Building



Dimension