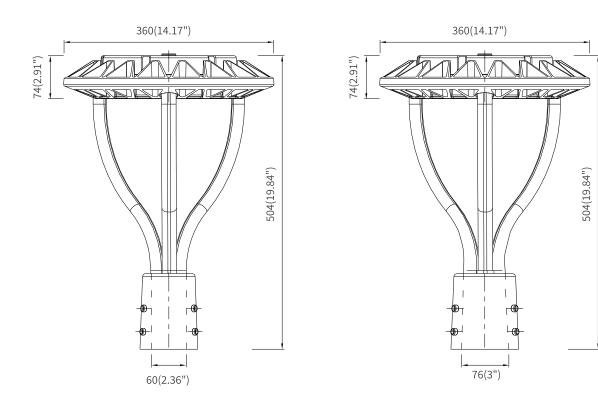

e(1) | Photocell Sensor Available                       |
| Exclusive Feature(2) | Motion Sensor Available                          |
| Exclusive Feature(3) | Bluetooth Mesh + App for Smart Control Available |
| Exclusive Feature(4) | CCT / Power Tunable Optional                     |
| Housing              | Black / custom color                             |
| Lifetime             | 50,000H                                          |
| Warranty             | 5 years                                          |



Feature









CCT Select



Photocell sensor

0-10V Dimming

Motion sensor

Power Select

ADC12 Die casting



# << Photocell Sensor

# Motion Sensor >>





Drawing







www.brightwayledlighting.com



## Applications





Walkway

Community





House

Building



Dimension