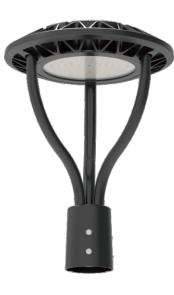

## TP360 | UFO Post Top Light 40W / 60W / 75W / 80W / 100W / 150W / Power Switch

### **Specifications**

| Wattage              | 40W -60W-80W / 75W-100W -150W Power Switch       |
|----------------------|--------------------------------------------------|
| LED Chips            | SMD 2835, Samsung or Other LED Chips             |
| Driver Brand         | SOSEN/ ZHIHE/ or Other Brand                     |
| Material             | Aluminum alloy+PC lens                           |
| Color Temp           | 3000K / 4000K / 5000K / 3CCT Switch              |
| Dimming              | 0-10V / 1-10V / Non-dimmable                     |
| Light Distribution   | 130°                                             |
| Lumen                | 130-140LM/W (Higher LM/W can be provided)        |
| AC Input Voltage     | AC120-277V / AC120-347V / AC180-480V Available   |
| Ambient Temperature  | -40°C to +45°C                                   |
| Exclusive Feature(1) | Photocell Sensor Available                       |
| Exclusive Feature(2) | Motion Sensor Available                          |
| Exclusive Feature(3) | Bluetooth Mesh + App for Smart Control Available |
| Exclusive Feature(4) | CCT / Power Tunable Optional                     |
| Housing              | Black / custom color                             |
| Lifetime             | 50,000H                                          |
| Warranty             | 5 years                                          |