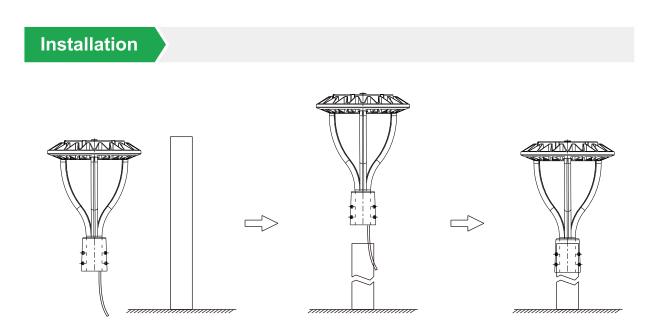

Available   |
| Ambient Temperature  | -40°C to +45°C                                   |
| Exclusive Feature(1) | Photocell Sensor Available                       |
| Exclusive Feature(2) | Motion Sensor Available                          |
| Exclusive Feature(3) | Bluetooth Mesh + App for Smart Control Available |
| Exclusive Feature(4) | CCT / Power Tunable Optional                     |
| Housing              | Black / custom color                             |
| Lifetime             | 50,000H                                          |
| Warranty             | 5 years                                          |



Feature









CCT Select



Photocell sensor

0-10V Dimming

Motion sensor

Power Select

ADC12 Die casting



# << Photocell Sensor

# Motion Sensor >>





Drawing







www.brightwayledlighting.com



## Applications





Walkway

Community





House

Building



Dimension