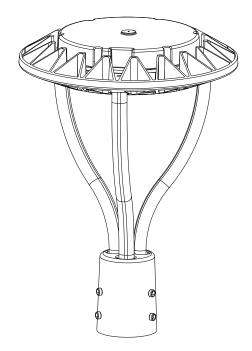

480V Available   |
| Ambient Temperature  | -40°C to +45°C                                   |
| Exclusive Feature(1) | Photocell Sensor Available                       |
| Exclusive Feature(2) | Motion Sensor Available                          |
| Exclusive Feature(3) | Bluetooth Mesh + App for Smart Control Available |
| Exclusive Feature(4) | CCT / Power Tunable Optional                     |
| Housing              | Black / custom color                             |
| Lifetime             | 50,000H                                          |
| Warranty             | 5 years                                          |



Feature









CCT Select



Photocell sensor

0-10V Dimming

Motion sensor

Power Select

ADC12 Die casting



# << Photocell Sensor

# Motion Sensor >>





Drawing







www.brightwayledlighting.com



## Applications





Walkway

Community





House

Building



Dimension