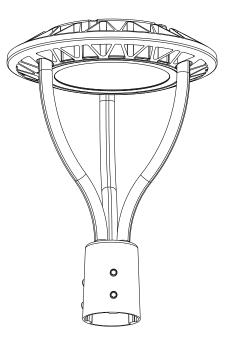

## TP360 | UFO Post Top Light 40W / 60W / 75W / 80W / 100W / 150W / Power Switch

### **Specifications**

| Wattage              | 40W -60W-80W / 75W-100W -150W Power Switch       |
|----------------------|--------------------------------------------------|
| LED Chips            | SMD 2835, Samsung or Other LED Chips             |
| Driver Brand         | SOSEN/ ZHIHE/ or Other Brand                     |
| Material             | Aluminum alloy+PC lens                           |
| Color Temp           | 3000K / 4000K / 5000K / 3CCT Switch              |
| Dimming              | 0-10V / 1-10V / Non-dimmable                     |
| Light Distribution   | 130°                                             |
| Lumen                | 130-140LM/W (Higher LM/W can be provided)        |
| AC Input Voltage     | AC120-277V / AC120-347V / AC180-480V Available   |
| Ambient Temperature  | -40°C to +45°C                                   |
| Exclusive Feature(1) | Photocell Sensor Available                       |
| Exclusive Feature(2) | Motion Sensor Available                          |
| Exclusive Feature(3) | Bluetooth Mesh + App for Smart Control Available |
| Exclusive Feature(4) | CCT / Power Tunable Optional                     |
| Housing              | Black / custom color                             |
| Lifetime             | 50,000H                                          |
| Warranty             | 5 years                                          |