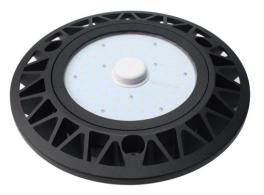

## TP360 | UFO Post Top Light 40W / 60W / 75W / 80W / 100W / 150W / Power Switch

Feature

CCT Select

Photocell sensor

0-10V Dimming

Motion sensor

Power Select

ADC12 Die casting