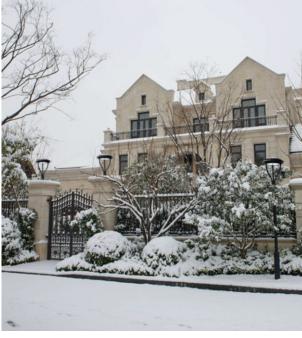

|
| Exclusive Feature(1) | Photocell Sensor Available                       |
| Exclusive Feature(2) | Motion Sensor Available                          |
| Exclusive Feature(3) | Bluetooth Mesh + App for Smart Control Available |
| Exclusive Feature(4) | CCT / Power Tunable Optional                     |
| Housing              | Black / custom color                             |
| Lifetime             | 50,000H                                          |
| Warranty             | 5 years                                          |



Feature









CCT Select



Photocell sensor

0-10V Dimming

Motion sensor

Power Select

ADC12 Die casting



# << Photocell Sensor

# Motion Sensor >>





Drawing







www.brightwayledlighting.com



## Applications





Walkway

Community





House

Building



Dimension