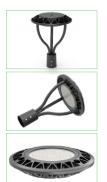

## TP360 | UFO Post Top Light 40W / 60W / 75W / 80W / 100W / 150W / Power Switch

### **Specifications**

| Wattage              | 40W -60W-80W / 75W-100W -150W Power Switch       |
|----------------------|--------------------------------------------------|
| LED Chips            | SMD 2835, Samsung or Other LED Chips             |
| Driver Brand         | SOSEN/ ZHIHE/ or Other Brand                     |
| Material             | Aluminum alloy+PC lens                           |
| Color Temp           | 3000K / 4000K / 5000K / 3CCT Switch              |
| Dimming              | 0-10V / 1-10V / Non-dimmable                     |
| Light Distribution   | 130°                                             |
| Lumen                | 130-140LM/W (Higher LM/W can be provided)        |
| AC Input Voltage     | AC120-277V / AC120-347V / AC180-480V Available   |
| Ambient Temperature  | -40°C to +45°C                                   |
| Exclusive Feature(1) | Photocell Sensor Available                       |
| Exclusive Feature(2) | Motion Sensor Available                          |
| Exclusive Feature(3) | Bluetooth Mesh + App for Smart Control Available |
| Exclusive Feature(4) | CCT / Power Tunable Optional                     |
| Housing              | Black / custom color                             |
| Lifetime             | 50,000H                                          |
| Warranty             | 5 years                                          |