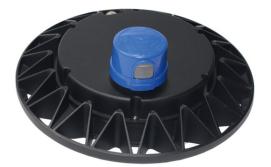

| AC Input Voltage     | AC120-277V / AC120-347V / AC180-480V Available   |
| Ambient Temperature  | -40°C to +45°C                                   |
| Exclusive Feature(1) | Photocell Sensor Available                       |
| Exclusive Feature(2) | Motion Sensor Available                          |
| Exclusive Feature(3) | Bluetooth Mesh + App for Smart Control Available |
| Exclusive Feature(4) | CCT / Power Tunable Optional                     |
| Housing              | Black / custom color                             |
| Lifetime             | 50,000H                                          |
| Warranty             | 5 years                                          |



Feature









CCT Select



Photocell sensor

0-10V Dimming

Motion sensor

Power Select

ADC12 Die casting



# << Photocell Sensor

# Motion Sensor >>





Drawing







www.brightwayledlighting.com



## Applications





Walkway

Community





House

Building



Dimension