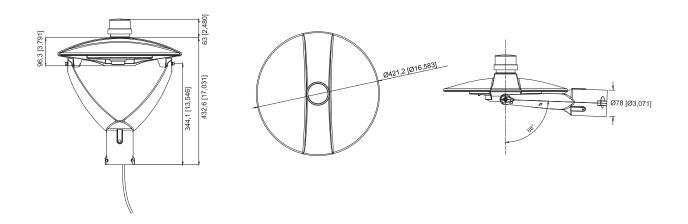

oms color                                       |
| Lifetime                        | 50,000H                                                                   |
| Warranty                        | 5 years                                                                   |
|                                 |                                                                           |

### **Features**



**CCT Select** 



Power Select



Motion sensor



Photocell sensor



WIFI



4G



Camera



**ADC12 Die casting** 

### Bracket turnable to save size/package volume









#### **Extra Functions Available**







# **Light Distribution**





# **Applications**



Parking Area



Walkway



Community



Plaza

## Installation

### 3" Round Pole Installation









# **Dimension**