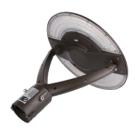

3°F)                                           |
| Total Harmonic Distortion (THD) | <15%                                                                      |
| Housing                         | Bronze/Black or other customs color                                       |
| Lifetime                        | 50,000H                                                                   |
| Warranty                        | 5 years                                                                   |
|                                 |                                                                           |

### **Features**



**CCT Select** 



Power Select



Motion sensor



Photocell sensor



WIFI



4G



Camera



**ADC12 Die casting** 

### Bracket turnable to save size/package volume









#### **Extra Functions Available**







# **Light Distribution**





# **Applications**



Parking Area



Walkway



Community



Plaza

## Installation

### 3" Round Pole Installation









# **Dimension**