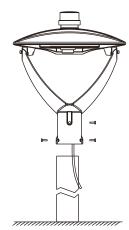

### Bracket turnable to save size/package volume

### 3" Round Pole Installation