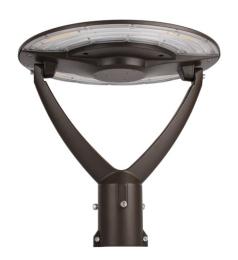

## **UFO POST TOP LIGHT TP421**

30W / 50W / 60W / 80W / 100W / 150W

# **Specifications**

| Wattage                         | 30W / 50W / 60W / 80W / 100W / 150W                                       |
|---------------------------------|---------------------------------------------------------------------------|
| LED Chips                       | SMD 2835, Samsung or Other LED Chips                                      |
| Driver Brand                    | Meanwell / SOSEN/ ZHIHE or Other Brand                                    |
| Material                        | Aluminum alloy+PC lens                                                    |
| Color Temp                      | 3000K( Warm white) / 4000K (Natural white) / 5000K(Daylight)/ 3CCT Switch |
| Lumen                           | 130-140LM/W (Higher LM/W can be provided)                                 |
| AC Input Voltage                | AC120-277V/AC120-347V/AC180-480V Available                                |
| Mounting Methods                | 3" Round Pole (Normal)                                                    |
| Exclusive Feature (1)           | Motion Sensor/ Photocell Sensor/WIFI Camera Optional                      |
| Exclusive Feature (2)           | 3CCT/Power Switch Available                                               |
| Exclusive Feature (3)           | Bracket turnable to save package volume                                   |
| Ambient Temperature             | -40°C to +45°C(-40°F to +113°F)                                           |
| Total Harmonic Distortion (THD) | <15%                                                                      |
| Housing                         | Bronze/Black or other customs color                                       |
| Lifetime                        | 50,000H                                                                   |
| Warranty                        | 5 years                                                                   |
|                                 |                                                                           |

### 3" Round Pole Installation