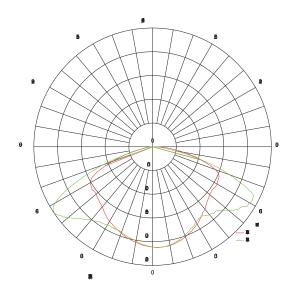

(THD) | <15%                                                                      |
| Housing                         | Bronze/Black or other customs color                                       |
| Lifetime                        | 50,000H                                                                   |
| Warranty                        | 5 years                                                                   |
|                                 |                                                                           |

### **Features**



**CCT Select** 



Power Select



Motion sensor



Photocell sensor



WIFI



4G



Camera



**ADC12 Die casting** 

### Bracket turnable to save size/package volume









#### **Extra Functions Available**







# **Light Distribution**





# **Applications**



Parking Area



Walkway



Community



Plaza

## Installation

### 3" Round Pole Installation









# **Dimension**