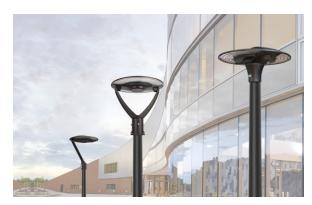

|
| Housing                         | Bronze/Black or other customs color                                       |
| Lifetime                        | 50,000H                                                                   |
| Warranty                        | 5 years                                                                   |
|                                 |                                                                           |

### **Features**



**CCT Select** 



Power Select



Motion sensor



Photocell sensor



WIFI



4G



Camera



**ADC12 Die casting** 

### Bracket turnable to save size/package volume









#### **Extra Functions Available**







# **Light Distribution**





# **Applications**



Parking Area



Walkway



Community



Plaza

## Installation

### 3" Round Pole Installation









# **Dimension**