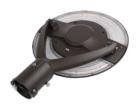

## **UFO POST TOP LIGHT TP421**

30W / 50W / 60W / 80W / 100W / 150W

# **Specifications**

| Wattage                         | 30W / 50W / 60W / 80W / 100W / 150W                                       |
|---------------------------------|---------------------------------------------------------------------------|
| LED Chips                       | SMD 2835, Samsung or Other LED Chips                                      |
| Driver Brand                    | Meanwell / SOSEN/ ZHIHE or Other Brand                                    |
| Material                        | Aluminum alloy+PC lens                                                    |
| Color Temp                      | 3000K( Warm white) / 4000K (Natural white) / 5000K(Daylight)/ 3CCT Switch |
| Lumen                           | 130-140LM/W (Higher LM/W can be provided)                                 |
| AC Input Voltage                | AC120-277V/AC120-347V/AC180-480V Available                                |
| Mounting Methods                | 3" Round Pole (Normal)                                                    |
| Exclusive Feature (1)           | Motion Sensor/ Photocell Sensor/WIFI Camera Optional                      |
| Exclusive Feature (2)           | 3CCT/Power Switch Available                                               |
| Exclusive Feature (3)           | Bracket turnable to save package volume                                   |
| Ambient Temperature             | -40°C to +45°C(-40°F to +113°F)                                           |
| Total Harmonic Distortion (THD) | <15%                                                                      |
| Housing                         | Bronze/Black or other customs color                                       |
| Lifetime                        | 50,000H                                                                   |
| Warranty                        | 5 years                                                                   |
|                                 |                                                                           |