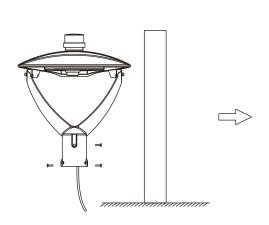

ronze/Black or other customs color                                       |
| Lifetime                        | 50,000H                                                                   |
| Warranty                        | 5 years                                                                   |
|                                 |                                                                           |

### **Features**



**CCT Select** 



Power Select



Motion sensor



Photocell sensor



WIFI



4G



Camera



**ADC12 Die casting** 

### Bracket turnable to save size/package volume









#### **Extra Functions Available**







# **Light Distribution**





# **Applications**



Parking Area



Walkway



Community



Plaza

## Installation

### 3" Round Pole Installation









# **Dimension**