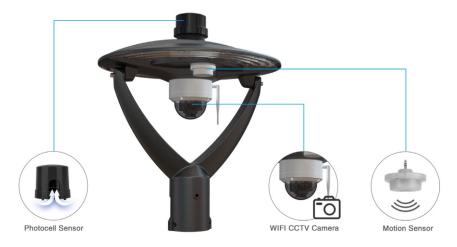

### **Features**

**CCT Select** 

Power Select

Motion sensor

Photocell sensor

WIFI

4G

Camera

#### **Extra Functions Available**