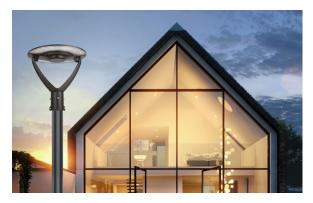

|
| Housing                         | Bronze/Black or other customs color                                       |
| Lifetime                        | 50,000H                                                                   |
| Warranty                        | 5 years                                                                   |
|                                 |                                                                           |

### **Features**



**CCT Select** 



Power Select



Motion sensor



Photocell sensor



WIFI



4G



Camera



**ADC12 Die casting** 

### Bracket turnable to save size/package volume









#### **Extra Functions Available**







# **Light Distribution**





# **Applications**



Parking Area



Walkway



Community



Plaza

## Installation

### 3" Round Pole Installation









# **Dimension**