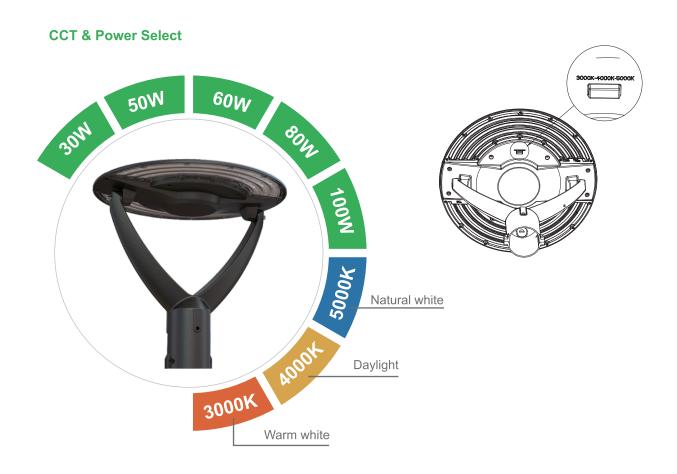

### **Features**

**CCT Select** 

Power Select

Motion sensor

Photocell sensor

WIFI

4G

Camera

# **Specifications**

| Wattage                         | 30W / 50W / 60W / 80W / 100W / 150W                                       |
|---------------------------------|---------------------------------------------------------------------------|
| LED Chips                       | SMD 2835, Samsung or Other LED Chips                                      |
| Driver Brand                    | Meanwell / SOSEN/ ZHIHE or Other Brand                                    |
| Material                        | Aluminum alloy+PC lens                                                    |
| Color Temp                      | 3000K( Warm white) / 4000K (Natural white) / 5000K(Daylight)/ 3CCT Switch |
| Lumen                           | 130-140LM/W (Higher LM/W can be provided)                                 |
| AC Input Voltage                | AC120-277V/AC120-347V/AC180-480V Available                                |
| Mounting Methods                | 3" Round Pole (Normal)                                                    |
| Exclusive Feature (1)           | Motion Sensor/ Photocell Sensor/WIFI Camera Optional                      |
| Exclusive Feature (2)           | 3CCT/Power Switch Available                                               |
| Exclusive Feature (3)           | Bracket turnable to save package volume                                   |
| Ambient Temperature             | -40°C to +45°C(-40°F to +113°F)                                           |
| Total Harmonic Distortion (THD) | <15%                                                                      |
| Housing                         | Bronze/Black or other customs color                                       |
| Lifetime                        | 50,000H                                                                   |
| Warranty                        | 5 years                                                                   |
|                                 |                                                                           |