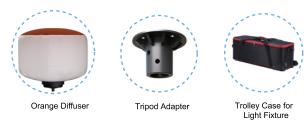

|
|        | LED Driver         | Inventronics                   |
| Lamp   | LED Chips          | 160000lm / 192000lm / 224000lm |
|        | Lumen              | Lumileds 2835                  |
|        | CRI                | 70Ra                           |
|        | ССТ                | 5000K                          |
|        | Inflated Dimension | 1100*850mm                     |
|        | Lamp Weight        | 20kg/ 21kg/ 22kg               |
| Tripod | Height(min-max)    | 1620-3800mm                    |
|        | Collapsed Height   | 1.8m                           |
|        | Net Weight         | 11.5KG                         |



#### PORTABLE LED BALLOON LIGHT - SU Series 1000W-1400W

#### ◆ Product Features



Air filtration function

### Package Includes



### ◆ Optional



#### ♦ Product Size



1000W/1200W/1400W