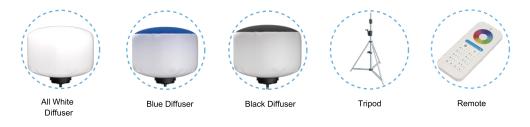

| LED Driver         | Inventronics                   |
| Lamp   | LED Chips          | 160000lm / 192000lm / 224000lm |
|        | Lumen              | Lumileds 2835                  |
|        | CRI                | 70Ra                           |
|        | ССТ                | 5000K                          |
|        | Inflated Dimension | 1100*850mm                     |
|        | Lamp Weight        | 20kg/ 21kg/ 22kg               |
| Tripod | Height(min-max)    | 1620-3800mm                    |
|        | Collapsed Height   | 1.8m                           |
|        | Net Weight         | 11.5KG                         |



#### PORTABLE LED BALLOON LIGHT - SU Series 1000W-1400W

#### ◆ Product Features



Air filtration function

### Package Includes



### ◆ Optional



#### ♦ Product Size



1000W/1200W/1400W