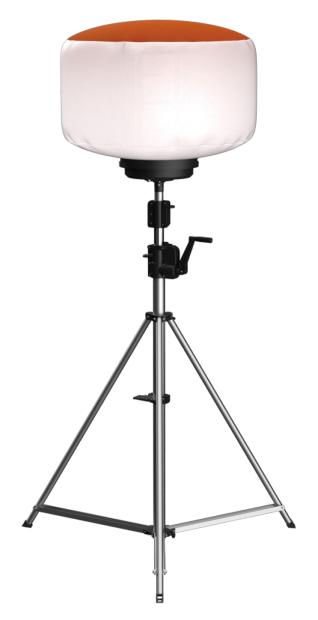

#### PORTABLE LED BALLOON LIGHT - SU Series 1000W-1400W

# BL-1000W~1400W-A

## LED Balloon Light

# ◆ Specifications

|        | Model              | YXR-BL-A                       |
|--------|--------------------|--------------------------------|
|        | Power              | 1000W / 1200W / 1400W          |
|        | Voltage            | AC100-240V                     |
|        | Frequency          | 50/60Hz                        |
|        | PF                 | ≥0.95                          |
|        | LED Driver         | Inventronics                   |
| Lamp   | LED Chips          | 160000lm / 192000lm / 224000lm |
|        | Lumen              | Lumileds 2835                  |
|        | CRI                | 70Ra                           |
|        | ССТ                | 5000K                          |
|        | Inflated Dimension | 1100*850mm                     |
|        | Lamp Weight        | 20kg/ 21kg/ 22kg               |
| Tripod | Height(min-max)    | 1620-3800mm                    |
|        | Collapsed Height   | 1.8m                           |
|        | Net Weight         | 11.5KG                         |