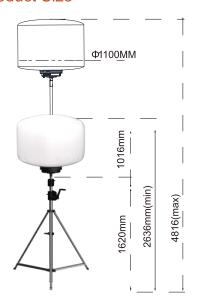

#### ♦ Product Size

1000W/1200W/1400W

# ◆ Specifications

|        | Model              | YXR-BL-A                       |
|--------|--------------------|--------------------------------|
|        | Power              | 1000W / 1200W / 1400W          |
|        | Voltage            | AC100-240V                     |
|        | Frequency          | 50/60Hz                        |
|        | PF                 | ≥0.95                          |
|        | LED Driver         | Inventronics                   |
| Lamp   | LED Chips          | 160000lm / 192000lm / 224000lm |
|        | Lumen              | Lumileds 2835                  |
|        | CRI                | 70Ra                           |
|        | ССТ                | 5000K                          |
|        | Inflated Dimension | 1100*850mm                     |
|        | Lamp Weight        | 20kg/ 21kg/ 22kg               |
| Tripod | Height(min-max)    | 1620-3800mm                    |
|        | Collapsed Height   | 1.8m                           |
|        | Net Weight         | 11.5KG                         |