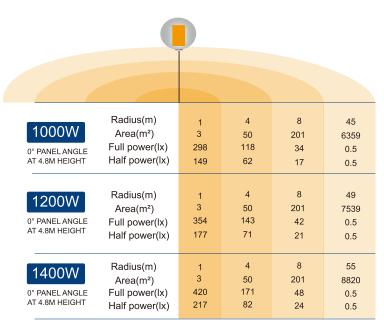

|
|        | Frequency          | 50/60Hz                        |
|        | PF                 | ≥0.95                          |
|        | LED Driver         | Inventronics                   |
| Lamp   | LED Chips          | 160000lm / 192000lm / 224000lm |
|        | Lumen              | Lumileds 2835                  |
|        | CRI                | 70Ra                           |
|        | ССТ                | 5000K                          |
|        | Inflated Dimension | 1100*850mm                     |
|        | Lamp Weight        | 20kg/ 21kg/ 22kg               |
| Tripod | Height(min-max)    | 1620-3800mm                    |
|        | Collapsed Height   | 1.8m                           |
|        | Net Weight         | 11.5KG                         |



#### PORTABLE LED BALLOON LIGHT - SU Series 1000W-1400W

#### ◆ Product Features



Air filtration function

### Package Includes



### ◆ Optional



#### ♦ Product Size



1000W/1200W/1400W