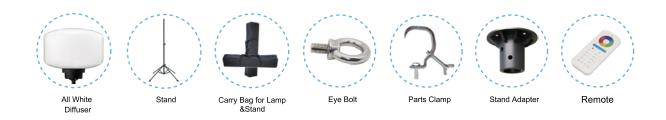

| PF                 | ≥0.95                       |
|       | LED Driver         | UShineray                   |
|       | LED Chips          | Lumileds 2835               |
|       | Lumen              | 24000lm / 32000lm / 51200lm |
|       | CRI                | 70Ra                        |
|       | ССТ                | 3000K~6000K(Adjustable)     |
|       | Inflated Dimension | 600mm*400mm                 |
|       | Lamp Weight        | 8.5kg/ 8.8kg/ 9.2kg         |
| Stand | Height(min-max)    | 1070-1900mm                 |
|       | Collapsed Height   | 1.05m                       |
|       | Net Weight         | 6.3kg                       |





#### PORTABLE LED BALLOON LIGHT - SU Series 150W-320W

### Product Features



Air filtration function

## ◆ Package Includes



### ◆ Product Size



150W/200W/320W