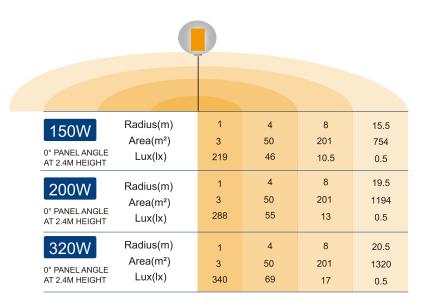

# ◆ Specifications

| Lamp  | Model              | YXR-BL-A                    |
|-------|--------------------|-----------------------------|
|       | Power              | 150W / 200W / 320W          |
|       | Voltage            | AC100-277V                  |
|       | Frequency          | 50/60Hz                     |
|       | PF                 | ≥0.95                       |
|       | LED Driver         | UShineray                   |
|       | LED Chips          | Lumileds 2835               |
|       | Lumen              | 24000lm / 32000lm / 51200lm |
|       | CRI                | 70Ra                        |
|       | ССТ                | 3000K~6000K(Adjustable)     |
|       | Inflated Dimension | 600mm*400mm                 |
|       | Lamp Weight        | 8.5kg/ 8.8kg/ 9.2kg         |
| Stand | Height(min-max)    | 1070-1900mm                 |
|       | Collapsed Height   | 1.05m                       |
|       | Net Weight         | 6.3kg                       |