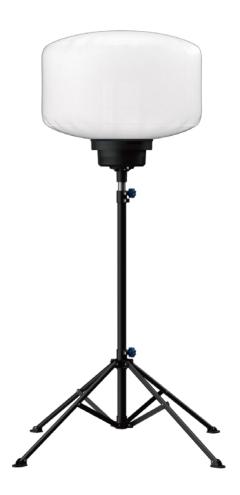

#### PORTABLE LED BALLOON LIGHT - SU Series 150W-320W





# LED Balloon Light

# ◆ Specifications

| Lamp  | Model              | YXR-BL-A                    |
|-------|--------------------|-----------------------------|
|       | Power              | 150W / 200W / 320W          |
|       | Voltage            | AC100-277V                  |
|       | Frequency          | 50/60Hz                     |
|       | PF                 | ≥0.95                       |
|       | LED Driver         | UShineray                   |
|       | LED Chips          | Lumileds 2835               |
|       | Lumen              | 24000lm / 32000lm / 51200lm |
|       | CRI                | 70Ra                        |
|       | ССТ                | 3000K~6000K(Adjustable)     |
|       | Inflated Dimension | 600mm*400mm                 |
|       | Lamp Weight