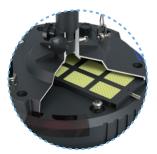

# ◆ Specifications

| Lamp  | Model              | YXR-BL-A                    |
|-------|--------------------|-----------------------------|
|       | Power              | 150W / 200W / 320W          |
|       | Voltage            | AC100-277V                  |
|       | Frequency          | 50/60Hz                     |
|       | PF                 | ≥0.95                       |
|       | LED Driver         | UShineray                   |
|       | LED Chips          | Lumileds 2835               |
|       | Lumen              | 24000lm / 32000lm / 51200lm |
|       | CRI                | 70Ra                        |
|       | ССТ                | 3000K~6000K(Adjustable)     |
|       | Inflated Dimension | 600mm*400mm                 |
|       | Lamp Weight        | 8.5kg/ 8.8kg/ 9.2kg         |
| Stand | Height(min-max)    | 1070-1900mm                 |
|       | Collapsed Height   | 1.05m                       |
|       | Net Weight         | 6.3kg                       |

### Product Features

Air filtration function