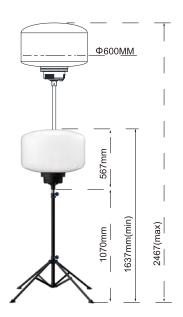

### ◆ Product Size

150W/200W/320W

# ◆ Specifications

| Lamp  | Model              | YXR-BL-A                    |
|-------|--------------------|-----------------------------|
|       | Power              | 150W / 200W / 320W          |
|       | Voltage            | AC100-277V                  |
|       | Frequency          | 50/60Hz                     |
|       | PF                 | ≥0.95                       |
|       | LED Driver         | UShineray                   |
|       | LED Chips          | Lumileds 2835               |
|       | Lumen              | 24000lm / 32000lm / 51200lm |
|       | CRI                | 70Ra                        |
|       | ССТ                | 3000K~6000K(Adjustable)     |
|       | Inflated Dimension | 600mm*400mm                 |
|       | Lamp Weight        | 8.5kg/ 8.8kg/ 9.2kg         |
| Stand | Height(min-max)    | 1070-1900mm                 |
|       | Collapsed Height   | 1.05m                       |
|       | Net Weight         | 6.3kg                       |