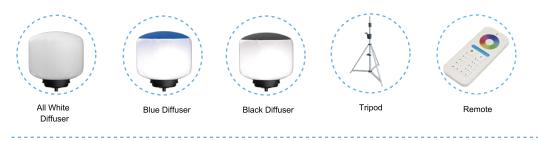

Dimension | 700mm*600mm   |  |
|        | Lamp Weight        | 17.5kg        |  |
| Tripod | Height(min-max)    | 1620-3800mm   |  |
| Impou  | Collapsed Height   | 1.8m          |  |
|        | Net Weight         | 11.5kg        |  |

|  | 500W<br>0° PANEL ANGLE<br>AT 4.5M HEIGHT | Radius(m)<br>Area(m²)<br>Full power(lx)<br>Half power(lx) | 1<br>3<br>195<br>97 | 4<br>50<br>77<br>38 | 8<br>201<br>22<br>11 | 34<br>3630<br>0.5<br>0.5 |  |  |
|--|------------------------------------------|-----------------------------------------------------------|---------------------|---------------------|----------------------|--------------------------|--|--|

#### **PORTABLE LED BALLOON LIGHT - SU Series 500W**

#### ♦ Product Features



Air filtration function

### ◆ Package Includes



## ◆ Optional



#### ♦ Product Size



500W