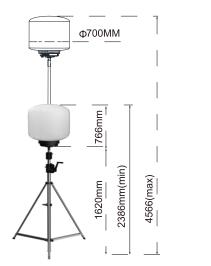

# ◆ Specifications

|        | Model              | YXR-BL-500W-A |  |
|--------|--------------------|---------------|--|
|        | Power              | 500W          |  |
|        | Voltage            | AC90-305V     |  |
|        | Frequency          | 50/60Hz       |  |
|        | PF                 | ≥0.95         |  |
| Lamp   | LED Driver         | Inventronics  |  |
|        | LED Chips          | Lumileds 2835 |  |
|        | Lumen              | 80000lm       |  |
|        | CRI                | 70Ra          |  |
|        | ССТ                | 5000K         |  |
|        | Inflated Dimension | 700mm*600mm   |  |
|        | Lamp Weight        | 17.5kg        |  |
| Tripod | Height(min-max)    | 1620-3800mm   |  |
| Impou  | Collapsed Height   | 1.8m          |  |
|        | Net Weight         | 11.5kg        |  |

#### ♦ Product Size

500W