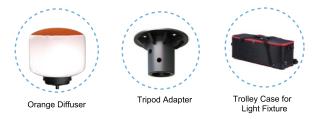

| Inflated Dimension | 700mm*600mm   |  |
|        | Lamp Weight        | 17.5kg        |  |
| Tripod | Height(min-max)    | 1620-3800mm   |  |
| Impou  | Collapsed Height   | 1.8m          |  |
|        | Net Weight         | 11.5kg        |  |

|  | 500W<br>0° PANEL ANGLE<br>AT 4.5M HEIGHT | Radius(m)<br>Area(m²)<br>Full power(lx)<br>Half power(lx) | 1<br>3<br>195<br>97 | 4<br>50<br>77<br>38 | 8<br>201<br>22<br>11 | 34<br>3630<br>0.5<br>0.5 |  |  |
|--|------------------------------------------|-----------------------------------------------------------|---------------------|---------------------|----------------------|--------------------------|--|--|

#### **PORTABLE LED BALLOON LIGHT - SU Series 500W**

#### ♦ Product Features



Air filtration function

### ◆ Package Includes



## ◆ Optional



#### ♦ Product Size



500W