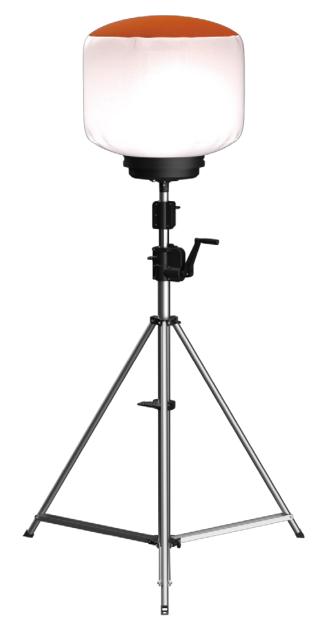

#### **PORTABLE LED BALLOON LIGHT - SU Series 500W**

# ◆ Specifications

|        | Model              | YXR-BL-500W-A |  |
|--------|--------------------|---------------|--|
|        | Power              | 500W          |  |
|        | Voltage            | AC90-305V     |  |
|        | Frequency          | 50/60Hz       |  |
|        | PF                 | ≥0.95         |  |
| Lamp   | LED Driver         | Inventronics  |  |
|        | LED Chips          | Lumileds 2835 |  |
|        | Lumen              | 80000lm       |  |
|        | CRI                | 70Ra          |  |
|        | ССТ                | 5000K         |  |
|        | Inflated Dimension | 700mm*600mm   |  |
|        | Lamp Weight        | 17.5kg        |  |
| Tripod | Height(min-max)    | 1620-3800mm   |  |
| Impou  | Collapsed Height   | 1.8m          |  |
|        | Net Weight         | 11.5kg        |  |

#### ♦ Product Size

500W