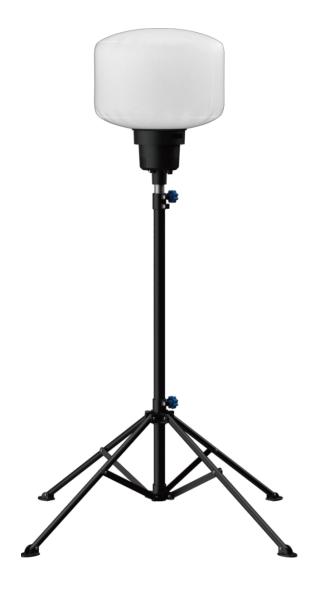

#### PORTABLE LED BALLOON LIGHT - SU Series 60W-120W



# BL-60W~120W-A

## LED Balloon Light

## Specifications

|       | Model              | YXR-BL-A                   |
|-------|--------------------|----------------------------|
|       | Power              | 60W / 100W / 120W          |
|       | Voltage            | AC90-277V                  |
|       | Frequency          | 50/60Hz                    |
|       | PF                 | ≥0.95                      |
|       | LED Driver         | Lumileds 2835              |
| Lamp  | LED Chips          | UShineray                  |
|       | Lumen              | 9600lm / 16000lm / 19200lm |
|       | CRI                | 70Ra                       |
|       | CCT                | 3000K~6000K(Adjustable)    |
|       | Inflated Dimension | 400x300mm                  |
|       | Lamp Weigh