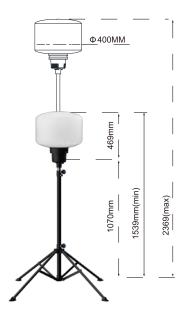

#### ♦ Product Size

60W/100W/120W

## Specifications

|       | Model              | YXR-BL-A                   |
|-------|--------------------|----------------------------|
|       | Power              | 60W / 100W / 120W          |
|       | Voltage            | AC90-277V                  |
|       | Frequency          | 50/60Hz                    |
|       | PF                 | ≥0.95                      |
|       | LED Driver         | Lumileds 2835              |
| Lamp  | LED Chips          | UShineray                  |
|       | Lumen              | 9600lm / 16000lm / 19200lm |
|       | CRI                | 70Ra                       |
|       | CCT                | 3000K~6000K(Adjustable)    |
|       | Inflated Dimension | 400x300mm                  |
|       | Lamp Weight        | 4.5kg/ 5.0kg/ 5.2kg        |
| Stand | Height(min-max)    | 1070-1900mm                |
|       | Collapsed Height   | 1.05m                      |
|       | Net Weight         | 6.3kg                      |