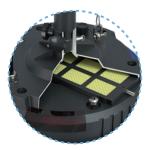

| Frequency          | 50/60Hz                    |
|       | PF                 | ≥0.95                      |
|       | LED Driver         | Lumileds 2835              |
| Lamp  | LED Chips          | UShineray                  |
|       | Lumen              | 9600lm / 16000lm / 19200lm |
|       | CRI                | 70Ra                       |
|       | CCT                | 3000K~6000K(Adjustable)    |
|       | Inflated Dimension | 400x300mm                  |
|       | Lamp Weight        | 4.5kg/ 5.0kg/ 5.2kg        |
| Stand | Height(min-max)    | 1070-1900mm                |
|       | Collapsed Height   | 1.05m                      |
|       | Net Weight         | 6.3kg                      |





#### PORTABLE LED BALLOON LIGHT - SU Series 60W-120W

#### Product Features



Air filtration function

### ♦ Package Includes



#### ♦ Product Size



60W/100W/120W