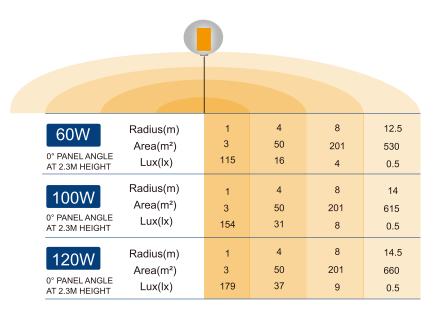

## Specifications

|       | Model              | YXR-BL-A                   |
|-------|--------------------|----------------------------|
|       | Power              | 60W / 100W / 120W          |
|       | Voltage            | AC90-277V                  |
|       | Frequency          | 50/60Hz                    |
|       | PF                 | ≥0.95                      |
|       | LED Driver         | Lumileds 2835              |
| Lamp  | LED Chips          | UShineray                  |
|       | Lumen              | 9600lm / 16000lm / 19200lm |
|       | CRI                | 70Ra                       |
|       | CCT                | 3000K~6000K(Adjustable)    |
|       | Inflated Dimension | 400x300mm                  |
|       | Lamp Weight        | 4.5kg/ 5.0kg/ 5.2kg        |
| Stand | Height(min-max)    | 1070-1900mm                |
|       | Collapsed Height   | 1.05m                      |
|       | Net Weight         | 6.3kg                      |