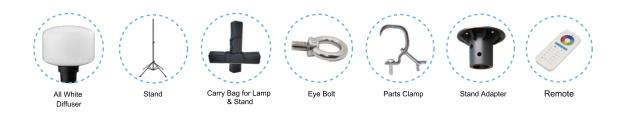

|
|       | PF                 | ≥0.95                      |
|       | LED Driver         | Lumileds 2835              |
| Lamp  | LED Chips          | UShineray                  |
|       | Lumen              | 9600lm / 16000lm / 19200lm |
|       | CRI                | 70Ra                       |
|       | CCT                | 3000K~6000K(Adjustable)    |
|       | Inflated Dimension | 400x300mm                  |
|       | Lamp Weight        | 4.5kg/ 5.0kg/ 5.2kg        |
| Stand | Height(min-max)    | 1070-1900mm                |
|       | Collapsed Height   | 1.05m                      |
|       | Net Weight         | 6.3kg                      |





#### PORTABLE LED BALLOON LIGHT - SU Series 60W-120W

#### Product Features



Air filtration function

### ♦ Package Includes



#### ♦ Product Size



60W/100W/120W