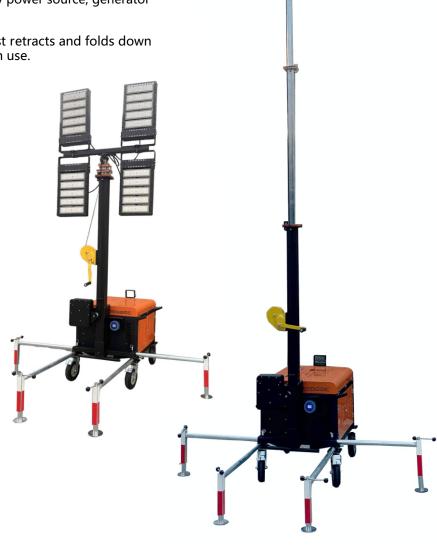

or another light tower

• EASY TO USE Simple hand crank mast retracts and folds down

for storage when not in use.