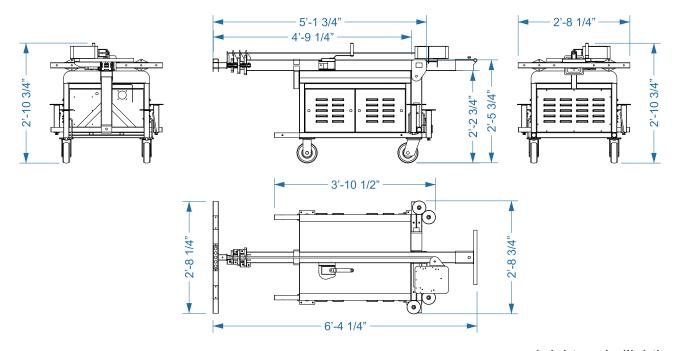

- no service interval.

Compact footprint allows easy transportation.

Instant-on LED lights.

• **VERSATILE** Power from 95-295V utility power source, generator

or another light tower

• EASY TO USE Simple hand crank mast retracts and folds down

for storage when not in use.

## ■ Product Applications

- Music and Special Events
- Industrial Plants
- Manufacturing
- Warehousing
- Worksite Lighting
- Sporting Events
- Parking Lot Lighting
- School Events
- Municipal Projects
- Auto Dealers
- Hi-rise Construction
- Construction
- General Rental

## ■ Optional Battery Power

• 400Ah 24V rechargeable lithium battery with inverter/charger









#### **PORTABLE LED LIGHTING TOWER - ML Series LT1500**







### PORTABLE LED LIGHTING TOWER - ML Series LT1500



# **■** Collapsed Dimensions