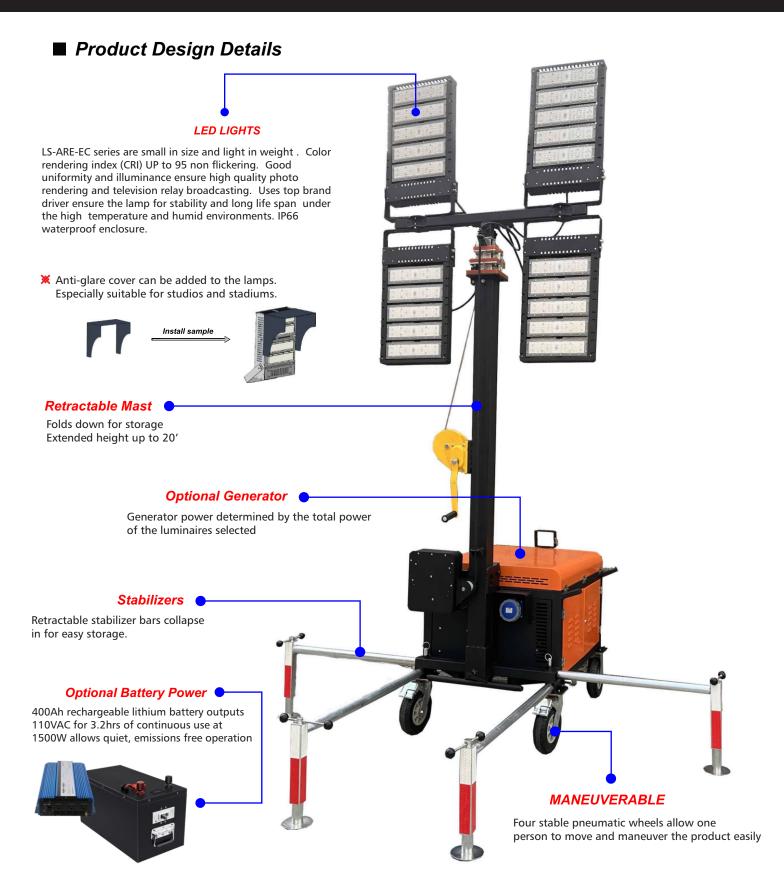

• COST EFFECTIVE Lowest total cost of ownership for a light

tower - no service interval.

Compact footprint allows easy transportation.

Instant-on LED lights.

• **VERSATILE** Power from 95-295V utility power source, generator

or another light tower

• EASY TO USE Simple hand crank mast retracts and folds down

for storage when not in use.

## ■ Optional Battery Power

• 400Ah 24V rechargeable lithium battery with inverter/charger