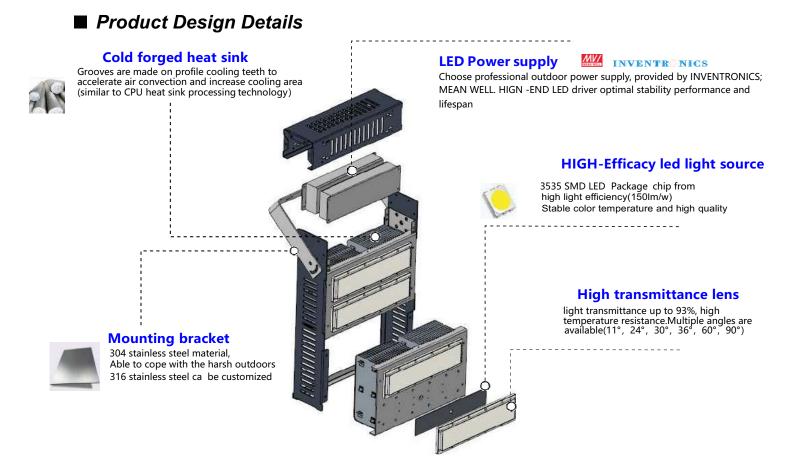

## ■ Product Features

• **BROAD-SPECTRUM** Perfect for applications where there is no electricity, such as sports fields,

is no electricity, such as sports fields, construction sites and emergency lighting.