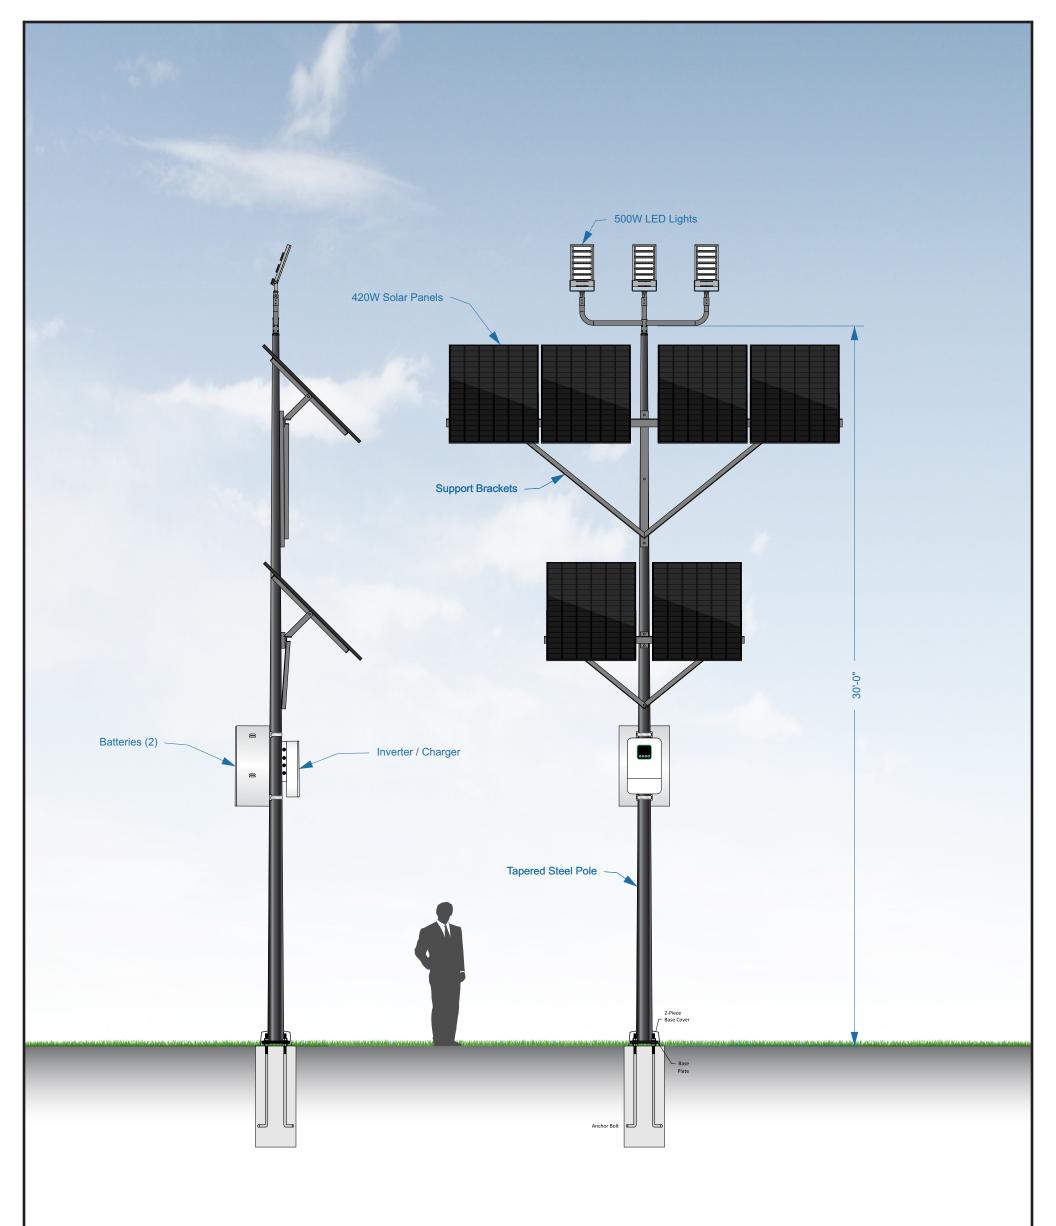

© Copyright 2023 Brightway LED Lighting

LT30-1000

3x500W LED lights with 6x420W solar panels per light. 2x200 AH / 25.6V batteries. Tapered steel pole with steel angle support brackets and bullhorn mounting arms for lights, steel angle braces for solar panels. Concrete footings (footing dimension determined by registered engineer). Lithium batteries mounted in weather tight enclosures. Discharge = 5.5 hours at 100% full power.