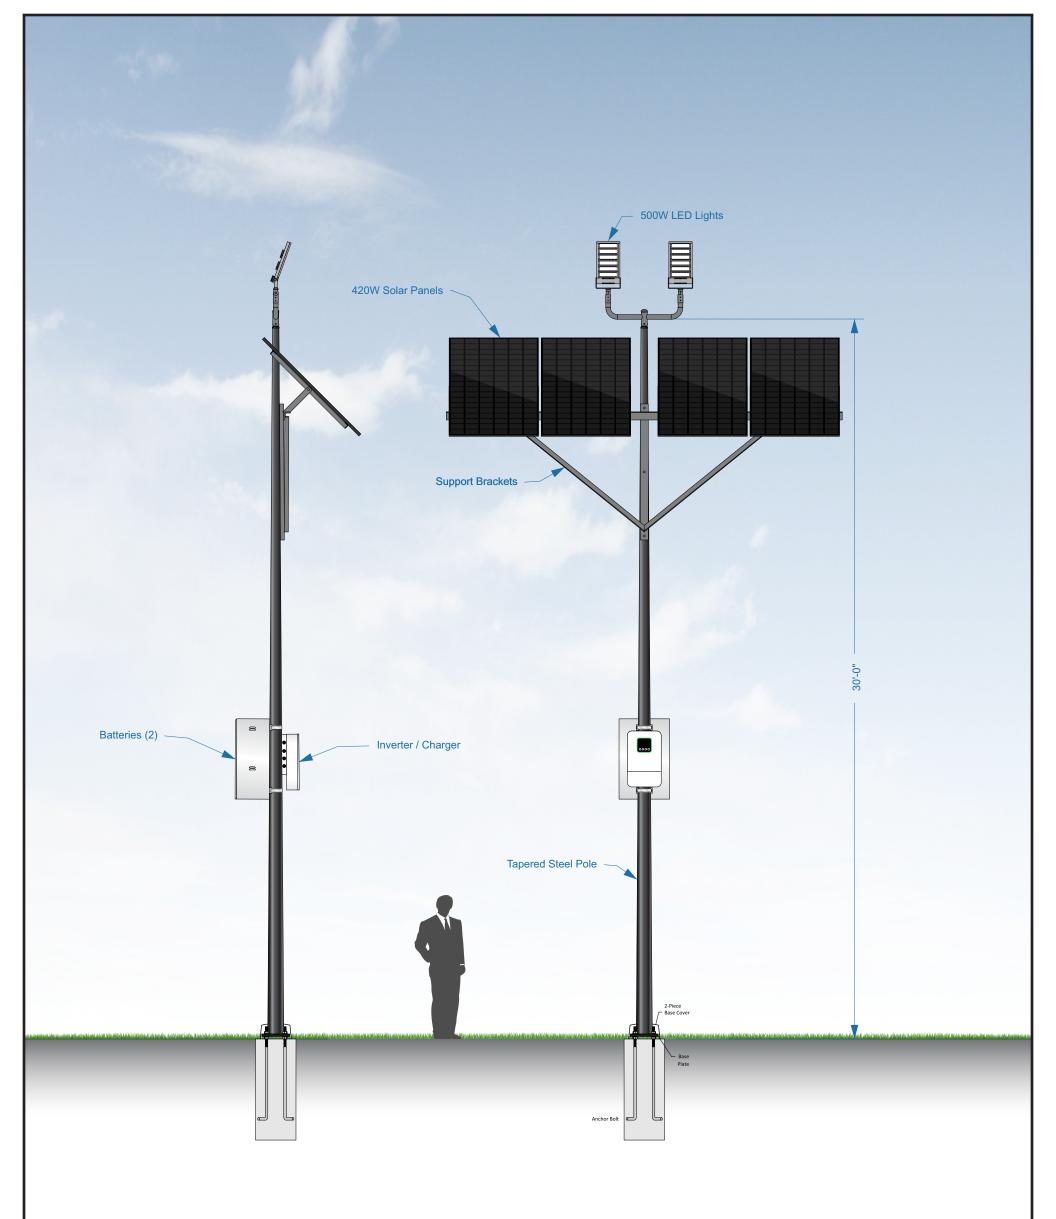

© Copyright 2023 Brightway LED Lighting

LT30-900

2x500W LED lights with 4x420W solar panels. 2x200 AH / 25.6V batteries. Tapered steel pole with steel angle support brackets and bullhorn mounting arms for lights, steel angle braces for solar panels. Concrete footings (footing dimension determined by registered engineer). Lithium batteries mounted in weather tight enclosures. Discharge = 5.5 hours at 100% full power.