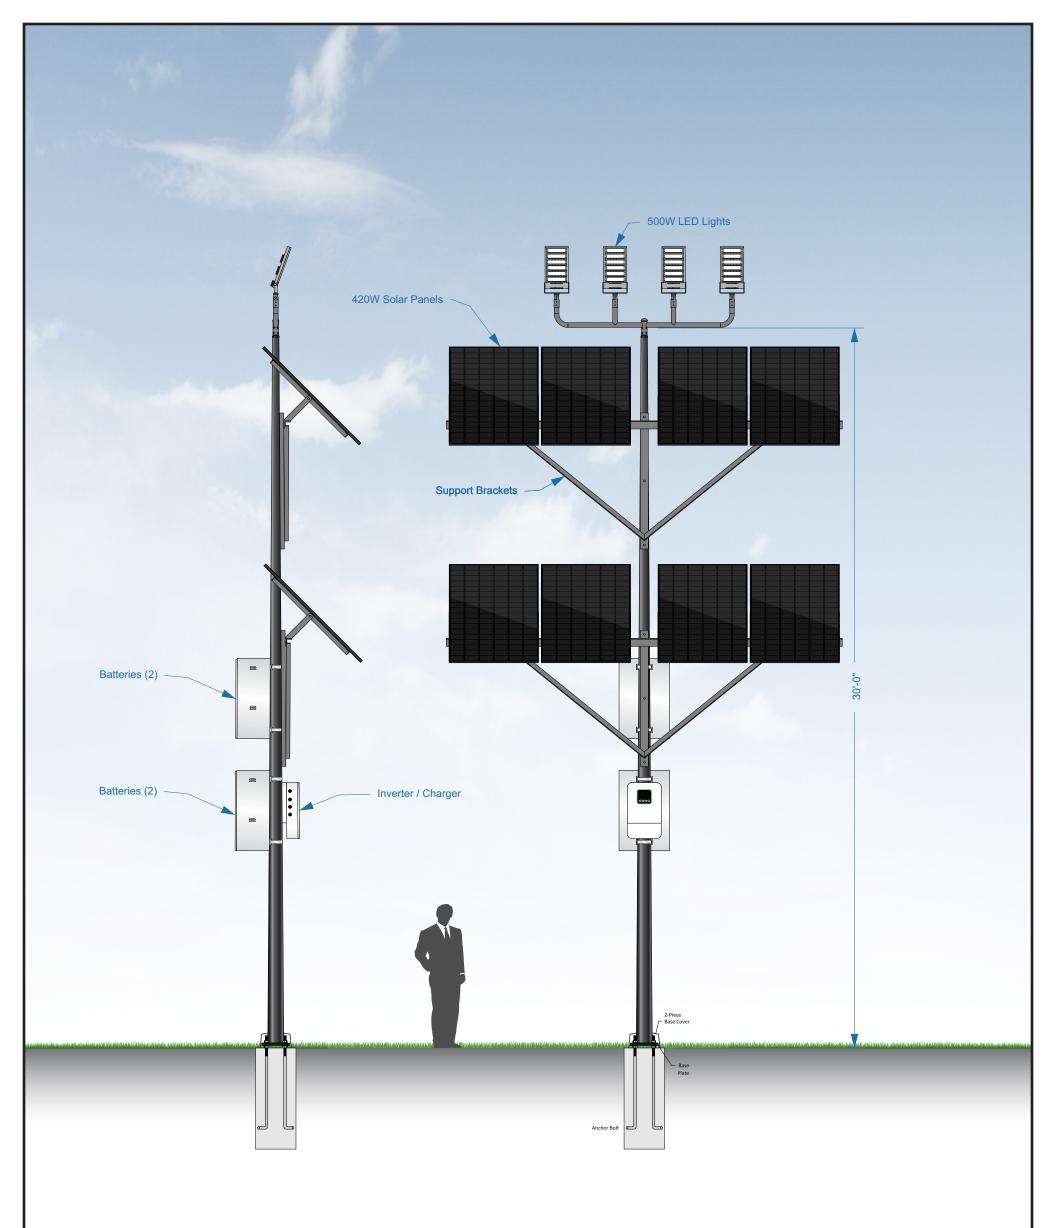

© Copyright 2023 Brightway LED Lighting

LT30-1500

4x500W LED lights with 8x420W solar panels. 4x200 AH / 25.6V batteries. Tapered steel pole with steel angle support brackets and bullhorn mounting arms for lights, steel angle braces for solar panels. Concrete footings (footing dimension determined by registered engineer). Lithium batteries mounted in weather tight enclosures. Discharge = 5.5 hours at 100% full power.