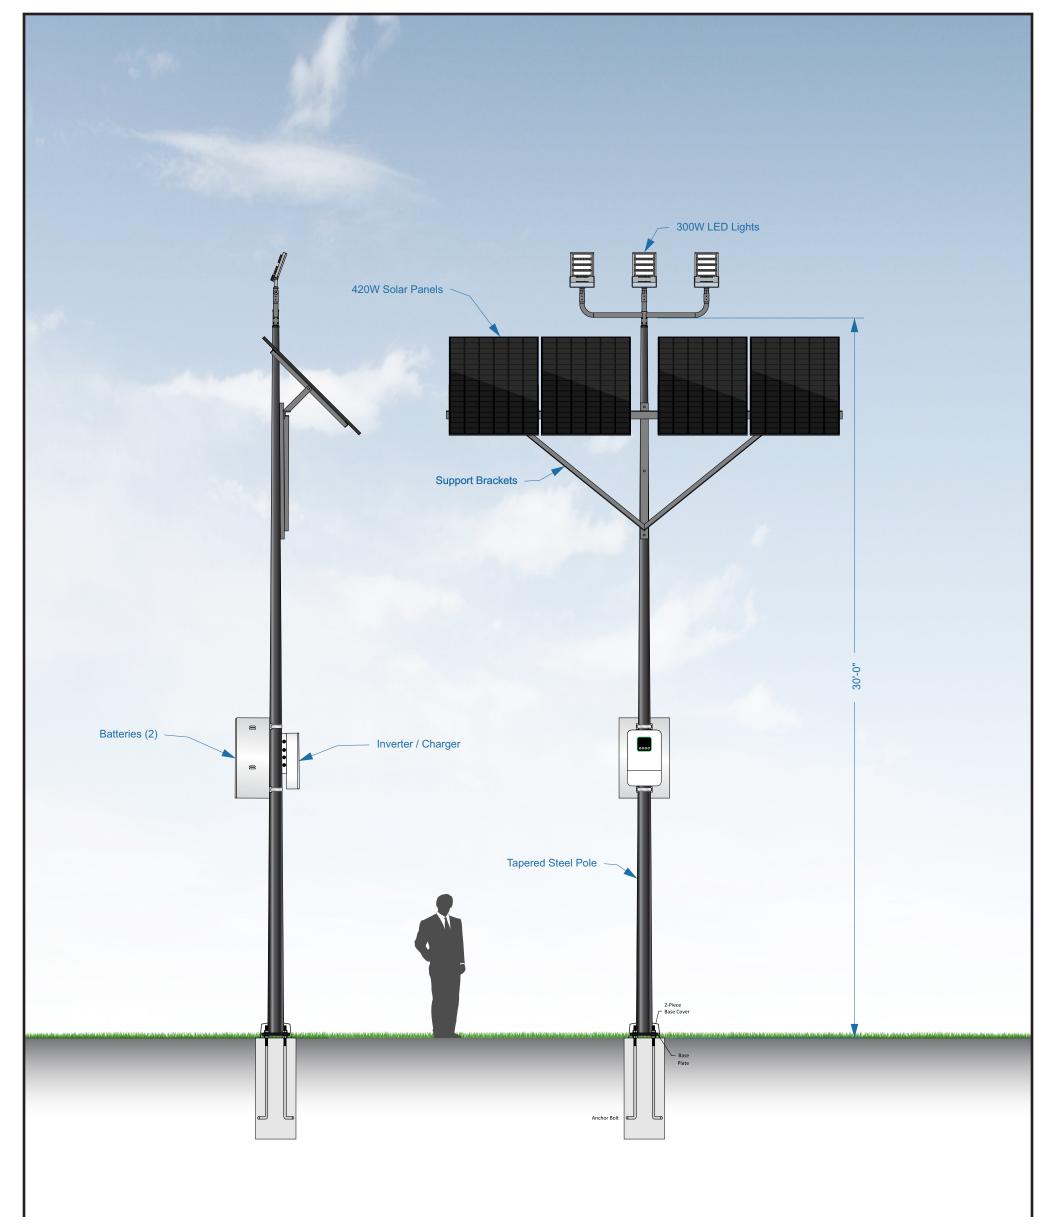

3x300W LED lights with 4x420W solar panels. 2x100 AH / 25.6V batteries. Tapered steel pole with steel angle support brackets and bullhorn mounting arms for lights, steel angle braces for solar panels. Concrete footings (footing dimension determined by registered engineer). Lithium batteries mounted in weather tight enclosures. Discharge = 5.5 hours at 100% full power.