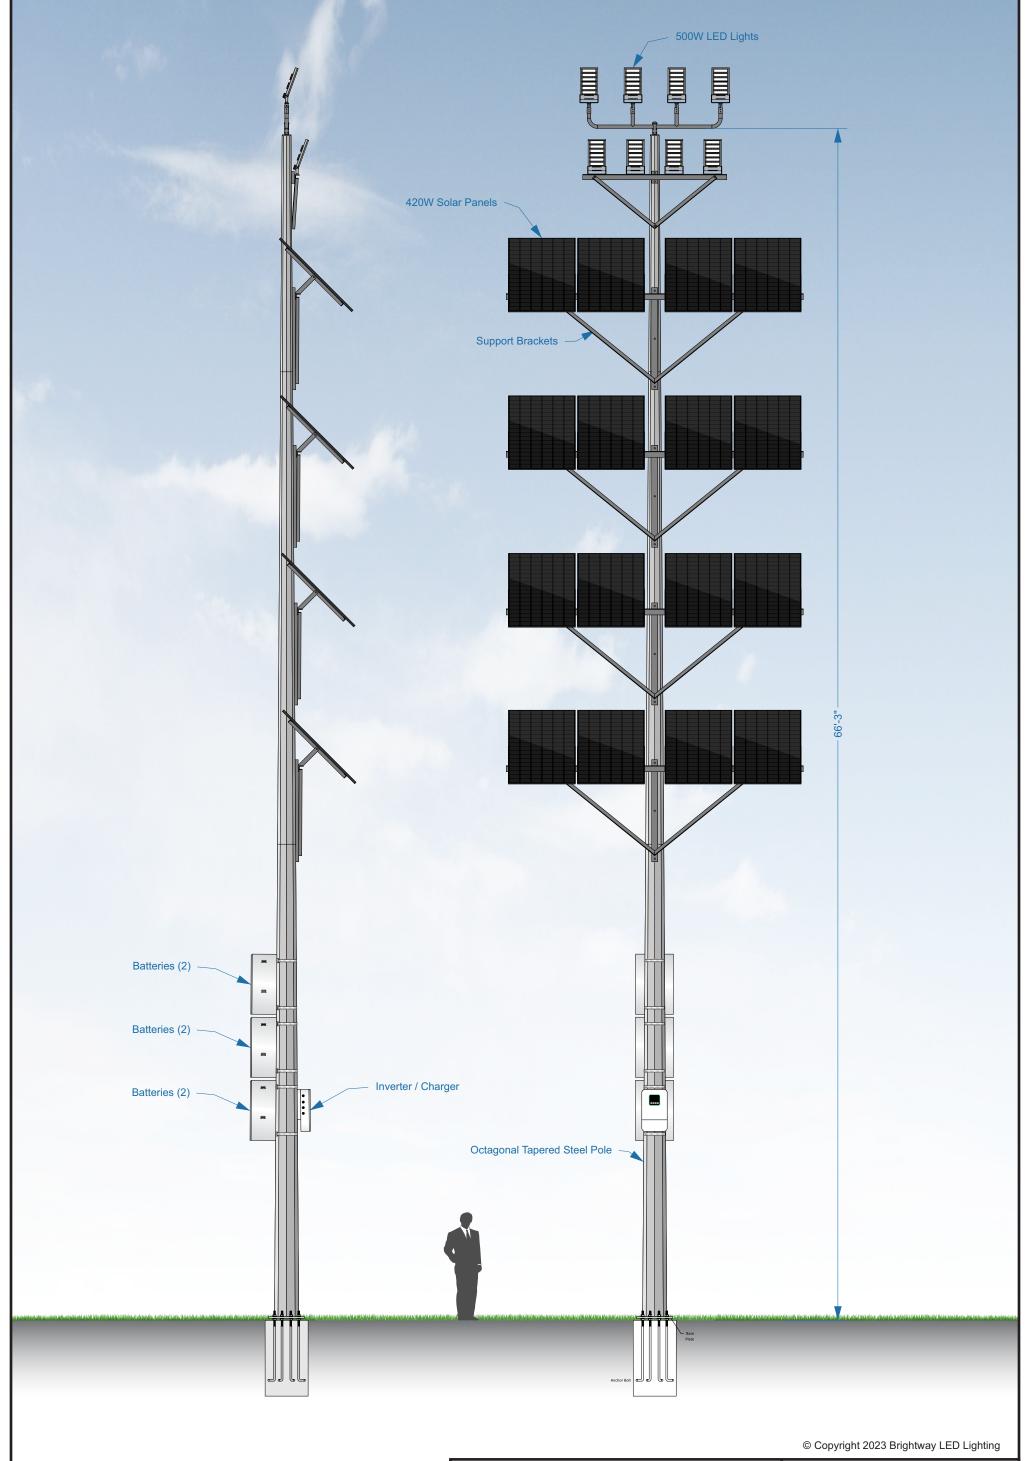

## 4000W 66' SOLAR LIGHT TOWER

(8) 500W LED lights with 16x420W solar panels. 6x200 AH / 25.6V batteries. Tapered steel pole with steel angle support brackets and bullhorn mounting arms for lights, steel angle braces for solar panels. Concrete footings (footing dimension determined by registered engineer). Lithium batteries mounted in weather tight enclosures. Discharge  $=5.5\ \text{hours}$  at 100% full power.

LT66-4000

Scale: 3/16" = 1' Date: 10/21/23