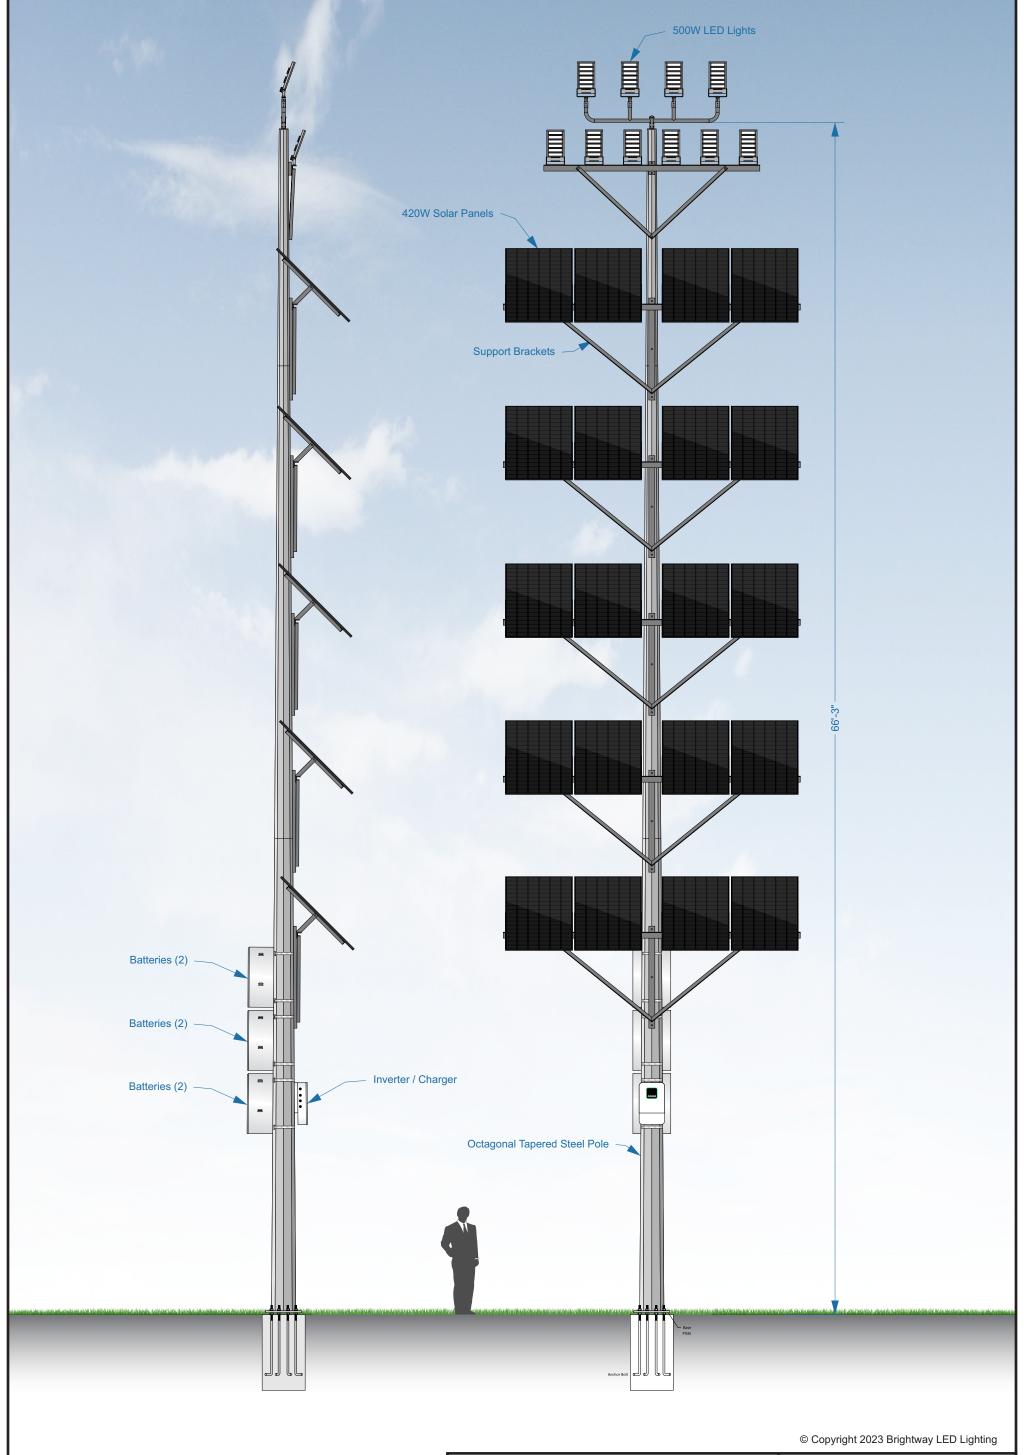

## 5000W 66' SOLAR LIGHT TOWER

(10) 500W LED lights with 20x420W solar panels. 10x100 AH / 25.6V batteries. Tapered steel pole with steel angle support brackets and bullhorn mounting arms for lights, steel angle braces for solar panels. Concrete footings (footing dimension determined by registered engineer). Lithium batteries mounted in weather tight enclosures. Discharge = 5.5 hours at 100% full power.

BRIGHTWAY LED Lighting
www.brightwayledlighting.com

LT66-5000

Scale: 3/16" = 1' Date: 10/21/23