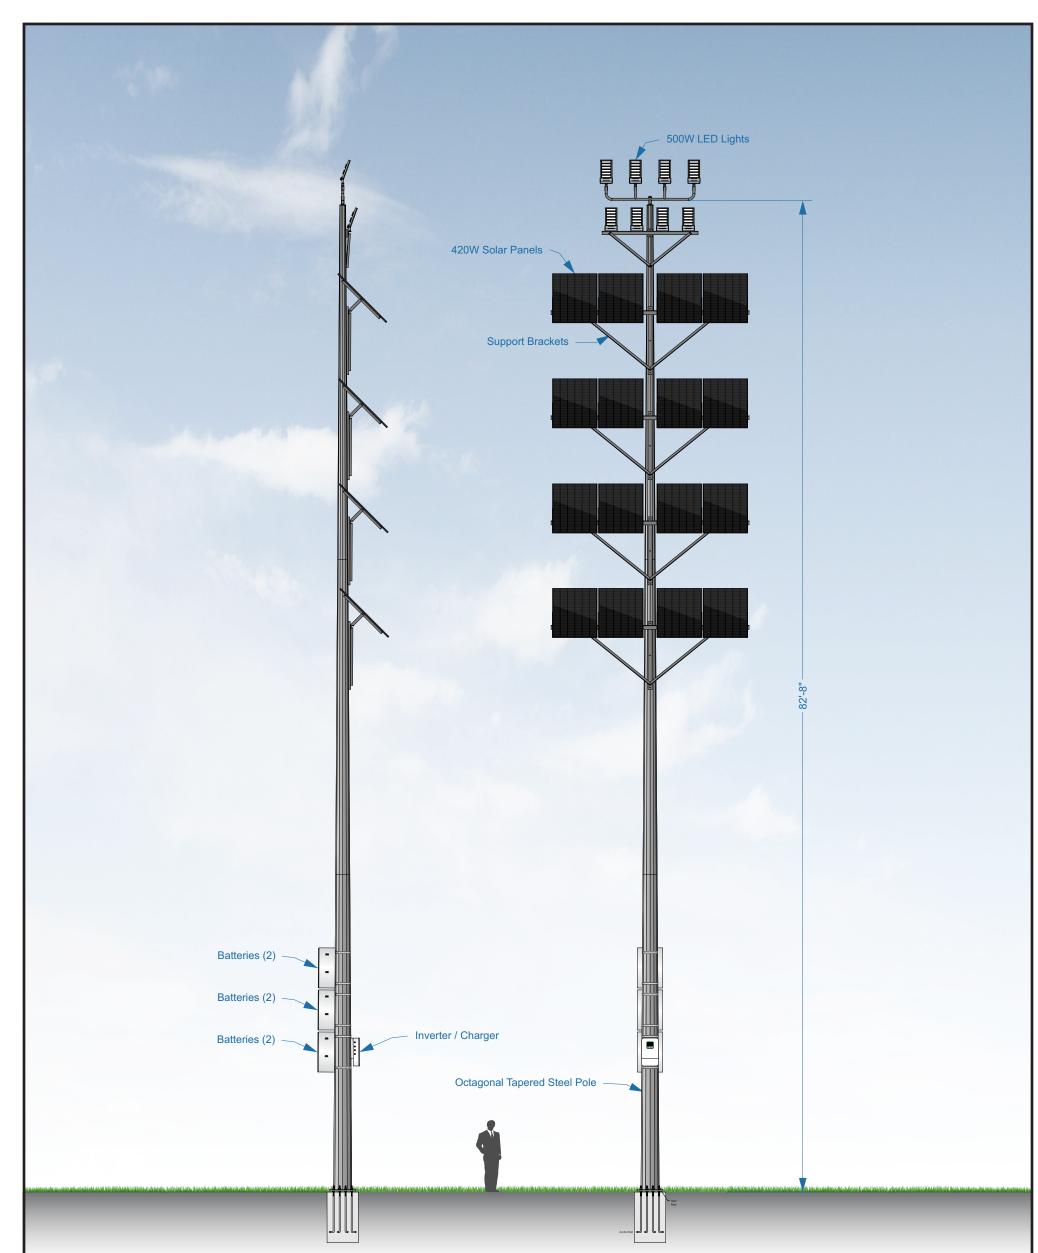

## 4000W 82' SOLAR LIGHT TOWER

(8) 500W LED lights with 16x420W solar panels. 6x200 AH / 25.6V batteries. Tapered steel pole with steel angle support brackets and bullhorn mounting arms for lights, steel angle braces for solar panels. Concrete footings (footing dimension determined by registered engineer). Lithium batteries mounted in weather tight enclosures. Discharge = 5.5 hours at 100% full power.