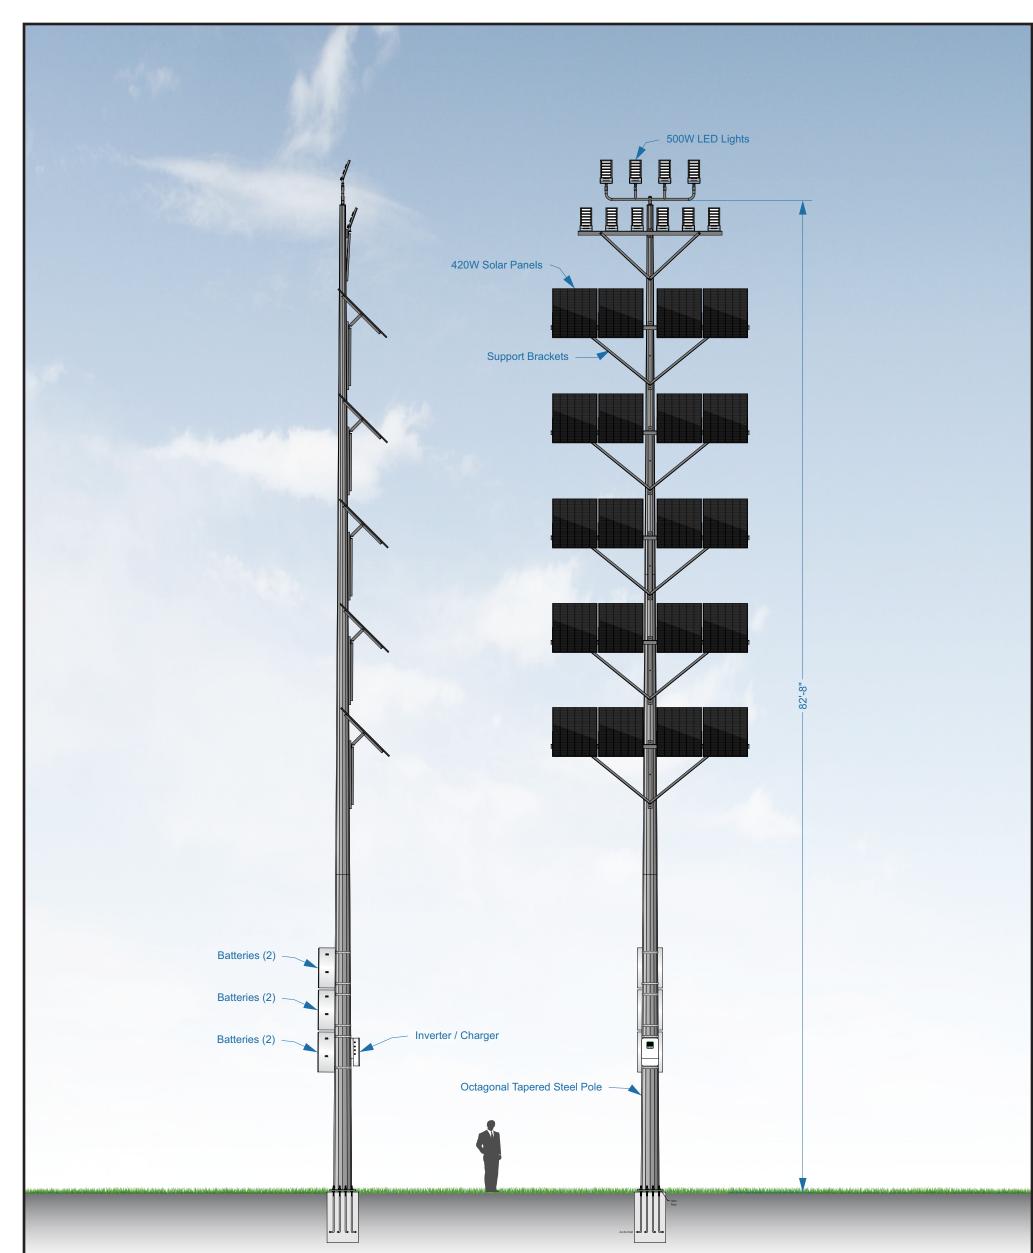

## 5000W 82' SOLAR LIGHT TOWER

(10) 500W LED lights with 20x420W solar panels. 6x200 AH / 25.6V batteries. Tapered steel pole with steel angle support brackets and bullhorn mounting arms for lights, steel angle braces for solar panels. Concrete footings (footing dimension determined by registered engineer). Lithium batteries mounted in weather tight enclosures. Discharge = 5.5 hours at 100% full power.