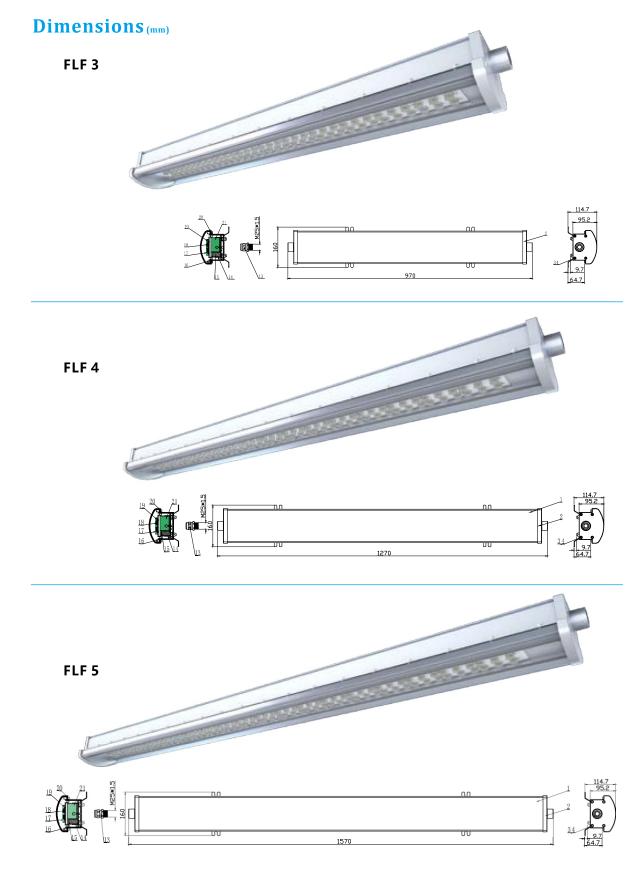

|              |     |                |
| EX-xxxW-FLF2 AZDA | 10W/20W/30W/40W/50W                      | 2200K-6500K       | AC100-277V, 50/60Hz | 120 <b>-</b> 140 Lm/W | IP66         | >70 | >1.5 Hour      |
| EX-xxxW-FLF3 AZDA | 10W/20W/30W/40W/50W/60W/70W              |                   |                     |                       |              |     |                |
| EX-xxxW-FLF4 AZDA | 10W/20W/30W/40W/50W/60W/70W/80W          |                   |                     |                       |              |     |                |
| EX-xxxW-FLF5 AZDA | 10W/20W/30W/40W/50W/60W/70W/80W/90W/100W |                   |                     |                       |              |     |                |

# Dimensions (mm)







#### www.brightwayledlighting.com





www.brightwayledlighting.com



## Mounting



Suggested Applications: Petrochemical facilities, lubrication pits, oil drilling rigs, crew quarters, solvent/cleaning areas, water treatment areas, processing plants, marine loading docks,