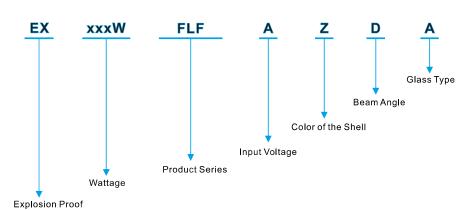

#### **Ordering Guide**

# **Specifications**

| Model             | Wattage                                  | Color Temperature | Voltage             | Efficiency            | Other Rating | CRI | Emergency Time |
|-------------------|------------------------------------------|-------------------|---------------------|-----------------------|--------------|-----|----------------|
| EX-xxxW-FLF1 AZDA | 10W/20W/30W                              |                   |                     |                       |              |     |                |
| EX-xxxW-FLF2 AZDA | 10W/20W/30W/40W/50W                      | 2200K-6500K       | AC100-277V, 50/60Hz | 120 <b>-</b> 140 Lm/W | IP66         | >70 | >1.5 Hour      |
| EX-xxxW-FLF3 AZDA | 10W/20W/30W/40W/50W/60W/70W              |                   |                     |                       |              |     |                |
| EX-xxxW-FLF4 AZDA | 10W/20W/30W/40W/50W/60W/70W/80W          |                   |                     |                       |              |     |                |
| EX-xxxW-FLF5 AZDA | 10W/20W/30W/40W/50W/60W/70W/80W/90W/100W |                   |                     |                       |              |     |                |