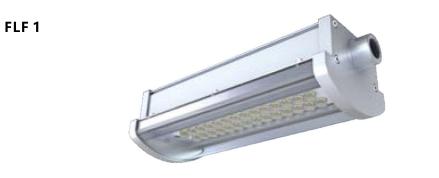

#### LED HAZARDOUS LOCATIONS LIGHT - MS Series FLF

### **Product Decription**

FLF Series is the ideal choice for marine and hazardous applications requiring a linear design. Its rugged construction withstands strong vibrations, saltwater, corrosive elements and hazardous environments while the streamlined design sheds water.