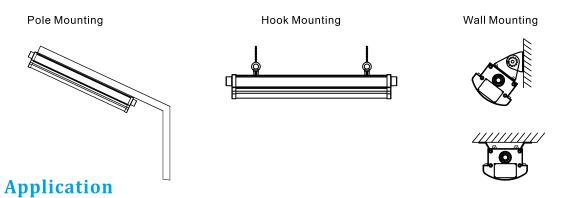

It can be mounted on ceilings or walls using a pair of stainless steel mounting brackets.

It is designed for use in hazardous locations and flammable buildings that require ATEX/IECEx rated fixtures. It is constructed of non-sparking materials for protection in flammable work sites and highly resistant to rough impacts.

## Mounting

Suggested Applications: Petrochemical facilities, lubrication pits, oil drilling rigs, crew quarters, solvent/cleaning areas, water treatment areas, processing plants, marine loading docks,