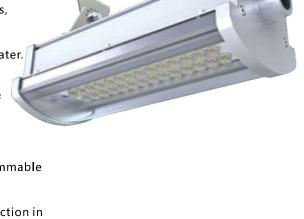

### **Product Decription**

FLF Series is the ideal choice for marine and hazardous applications requiring a linear design. Its rugged construction withstands strong vibrations, saltwater, corrosive elements and hazardous environments while the streamlined design sheds water.

It can be mounted on ceilings or walls using a pair of stainless steel mounting brackets.

It is designed for use in hazardous locations and flammable buildings that require ATEX/IECEx rated fixtures. It is constructed of non-sparking materials for protection in flammable work sites and highly resistant to rough impacts.