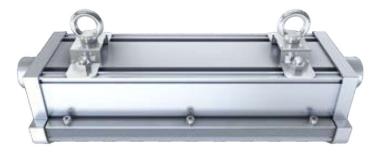

It can be mounted on ceilings or walls using a pair of stainless steel mounting brackets.

It is designed for use in hazardous locations and flammable buildings that require ATEX/IECEx rated fixtures. It is constructed of non-sparking materials for protection in flammable work sites and highly resistant to rough impacts.

## Mounting

Suggested Applications: Petrochemical facilities, lubrication pits, oil drilling rigs, crew quarters, solvent/cleaning areas, water treatment areas, processing plants, marine loading docks,