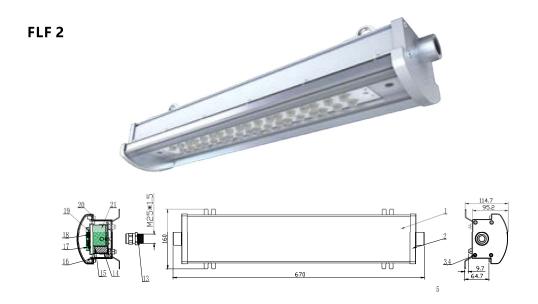

|                     |                       |              |     |                |
| EX-xxxW-FLF2 AZDA | 10W/20W/30W/40W/50W                      | 2200K-6500K       | AC100-277V, 50/60Hz | 120 <b>-</b> 140 Lm/W | IP66         | >70 | >1.5 Hour      |
| EX-xxxW-FLF3 AZDA | 10W/20W/30W/40W/50W/60W/70W              |                   |                     |                       |              |     |                |
| EX-xxxW-FLF4 AZDA | 10W/20W/30W/40W/50W/60W/70W/80W          |                   |                     |                       |              |     |                |
| EX-xxxW-FLF5 AZDA | 10W/20W/30W/40W/50W/60W/70W/80W/90W/100W |                   |                     |                       |              |     |                |

# Dimensions (mm)







#### www.brightwayledlighting.com





www.brightwayledlighting.com



## Mounting



Suggested Applications: Petrochemical facilities, lubrication pits, oil drilling rigs, crew quarters, solvent/cleaning areas, water treatment areas, processing plants, marine loading docks,