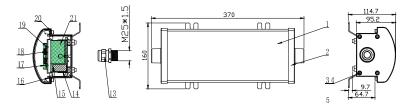

|                     |                       |              |     |                |
| EX-xxxW-FLF2 AZDA | 10W/20W/30W/40W/50W                      | 2200K-6500K       | AC100-277V, 50/60Hz | 120 <b>-</b> 140 Lm/W | IP66         | >70 | >1.5 Hour      |
| EX-xxxW-FLF3 AZDA | 10W/20W/30W/40W/50W/60W/70W              |                   |                     |                       |              |     |                |
| EX-xxxW-FLF4 AZDA | 10W/20W/30W/40W/50W/60W/70W/80W          |                   |                     |                       |              |     |                |
| EX-xxxW-FLF5 AZDA | 10W/20W/30W/40W/50W/60W/70W/80W/90W/100W |                   |                     |                       |              |     |                |

# Dimensions (mm)







#### www.brightwayledlighting.com





www.brightwayledlighting.com



## Mounting



Suggested Applications: Petrochemical facilities, lubrication pits, oil drilling rigs, crew quarters, solvent/cleaning areas, water treatment areas, processing plants, marine loading docks,