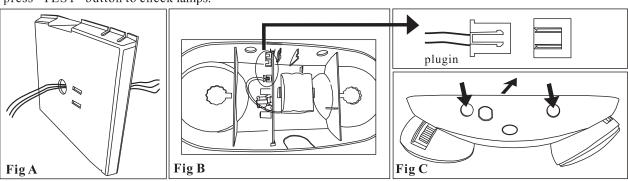

### INSTALLATION(J-BOX MOUNTING):

- 1 Feed fixture leads through main bottom case and connect AC power supply (Fig A).
- 2 Connect wires through J-Box .Place bottom case on J-Box and secure with screws.
- 3 Connect battery only when continuous AC power can be provided to the unit(Fig B).
- 4 Align snaps and push housing directly onto main bottom case (Fig C) apply continuous AC power and press "TEST" button to check lamps.