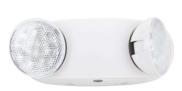

# TYPE: EM110,EM114,EM119

LED Emergency Light accord with US STANDARD - Injection-molded, flame-retardant and high impact thermoplastic housing. 120V/277V AC universal voltage operation. This exit sign with design is great for placing on doorways, isles, restaurant, office building and warehouses.

### **EM110**