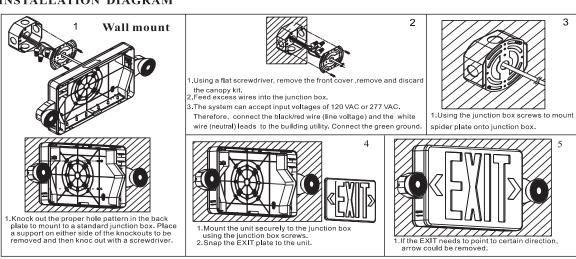

andard)**





EM110 EM114/EM119

### WIRING DIAGRAM:

### **EM110**



### EM114



### EM119



### TYPE: EM110,EM114,EM119

### **INSTRUCTIONS:**

#### WSD-EM110:

### INSTALLATION(J-BOX MOUNTING):

- 1 Feed fixture leads through main bottom case and connect AC power supply (Fig A).
- 2 Connect wires through J-Box .Place bottom case on J-Box and secure with screws.
- 3 Connect battery only when continuous AC power can be provided to the unit(Fig B).
- 4 Align snaps and push housing directly onto main bottom case (Fig C) apply continuous AC power and press "TEST" button to check lamps.



### **WARNING:**

Unused wires must be capped using using enclosed wire nuts.

### WSD-EM114:



## TYPE: EM110,EM114,EM119





## TYPE: EM110,EM114,EM119

### WSD-EM119:



#### INSTALLATION DIAGRAM