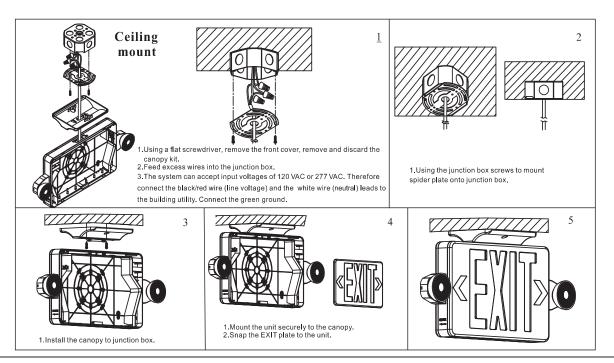

### WSD-EM119:

### INSTALLATION(J-BOX MOUNTING):

- 1 Feed fixture leads through main bottom case and connect AC power supply (Fig A).
- 2 Connect wires through J-Box .Place bottom case on J-Box and secure with screws.
- 3 Connect battery only when continuous AC power can be provided to the unit(Fig B).
- 4 Align snaps and push housing directly onto main bottom case (Fig C) apply continuous AC power and press "TEST" button to check lamps.