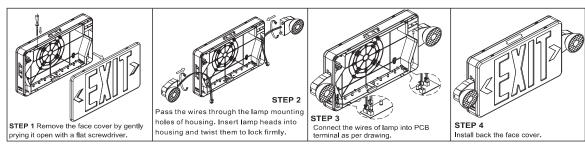

,EM119

### **ACCESSORIES (Standard)**





EM110 EM114/EM119

### WIRING DIAGRAM:

### **EM110**



### EM114



### EM119



### TYPE: EM110,EM114,EM119

### **INSTRUCTIONS:**

#### WSD-EM110:

### INSTALLATION(J-BOX MOUNTING):

- 1 Feed fixture leads through main bottom case and connect AC power supply (Fig A).
- 2 Connect wires through J-Box .Place bottom case on J-Box and secure with screws.
- 3 Connect battery only when continuous AC power can be provided to the unit(Fig B).
- 4 Align snaps and push housing directly onto main bottom case (Fig C) apply continuous AC power and press "TEST" button to check lamps.



### **WARNING:**

Unused wires must be capped using using enclosed wire nuts.

### WSD-EM114:



## TYPE: EM110,EM114,EM119





## TYPE: EM110,EM114,EM119

### WSD-EM119:



#### INSTALLATION DIAGRAM