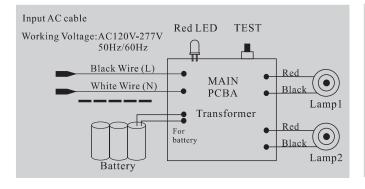

### WIRING DIAGRAM:

### INSTALLATION(J-BOX MOUNTING):

- 1 Feed fixture leads through main bottom case and connect AC power supply (Fig A).
- 2 Connect wires through J-Box .Place bottom case on J-Box and secure with screws.
- 3 Connect battery only when continuous AC power can be provided to the unit(Fig B).
- 4 Align snaps and push housing directly onto main bottom case (Fig C) apply continuous AC power and press "TEST" button to check lamps.

### **WARNING:**

Unused wires must be capped using using enclosed wire nuts.