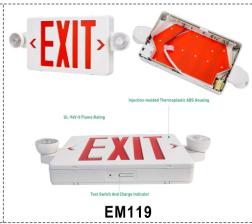

# TYPE: EM110,EM114,EM119

LED Emergency Light accord with US STANDARD - Injection-molded, flame-retardant and high impact thermoplastic housing. 120V/277V AC universal voltage operation. This exit sign with design is great for placing on doorways, isles, restaurant, office building and warehouses.















EM110

EM114
Standard:Double-sided display

### PRODUCT DISPLAY:







| F | N  | 11 | 1 | 0 |
|---|----|----|---|---|
|   | IV |    |   | w |

|                     |                         | SPECIFICATION         |       |                       |
|---------------------|-------------------------|-----------------------|-------|-----------------------|
| ТҮРЕ                | WSD-EM110               | WSD-EM114             |       | WSD-EM119             |
| WORKING VOLTAGE     | 120-277V 50Hz/60Hz      | 120V / 277V 50Hz/60Hz |       | 120V / 277V 50Hz/60Hz |
| EFFICACY            | 0.97                    |                       | 0.86  |                       |
| INPUT WATTAGE       | 4.5W                    |                       | 5W    |                       |
| INPUT CURRENT       | 0.03A                   |                       | 0.04A |