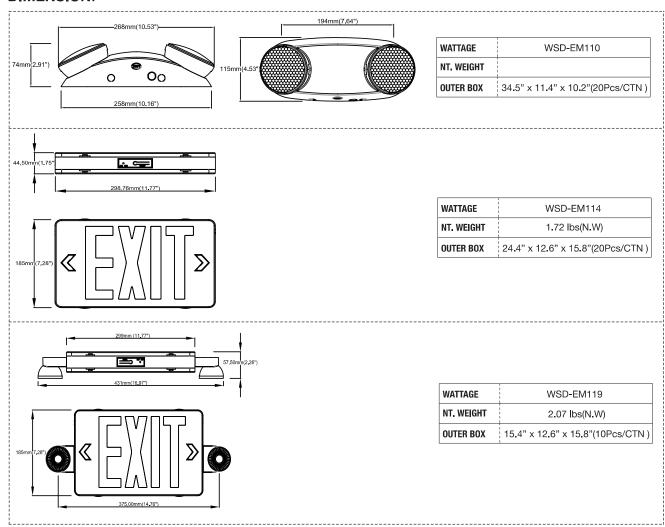

### **DIMENSION:**

### PRODUCT DISPLAY:

| F | N  | 11 | 1 | 0 |
|---|----|----|---|---|
|   | IV |    |   | w |

|                     |                         | SPECIFICATION         |       |                       |
|---------------------|-------------------------|-----------------------|-------|-----------------------|
| ТҮРЕ                | WSD-EM110               | WSD-EM114             |       | WSD-EM119             |
| WORKING VOLTAGE     | 120-277V 50Hz/60Hz      | 120V / 277V 50Hz/60Hz |       | 120V / 277V 50Hz/60Hz |
| EFFICACY            | 0.97                    |                       | 0.86  |                       |
| INPUT WATTAGE       | 4.5W                    |                       | 5W    |                       |
| INPUT CURRENT       | 0.03A                   |                       | 0.04A |                       |
| RECHARGE TIME       |                         | 24 Hours              |       |                       |
| OUTPUT WATTAGE      | 2W                      | 1W                    |       | 2W                    |
| EMERGENCY DURATION  |                         | ≥90 Mins              | '     |                       |
| BATTERY             | 3.6V 600 mA h           | 1.2V 800 mA h         |       | 3.6V 1000 mA h        |
| LUMEN               | 300lm                   | NONE                  |       | 250lm                 |
| ENVIRONMENT         | DAMP                    |                       |       |                       |
| WORKING TEMPERATURE | 5°C ~ 30°C              |                       |       |                       |
| CERTIFICATION       | ETL                     |                       |       |                       |
| CABLE               | Input Connect, No cable |                       |       |                       |
| WARRANTY            | 2 year limited          |                       |       |                       |