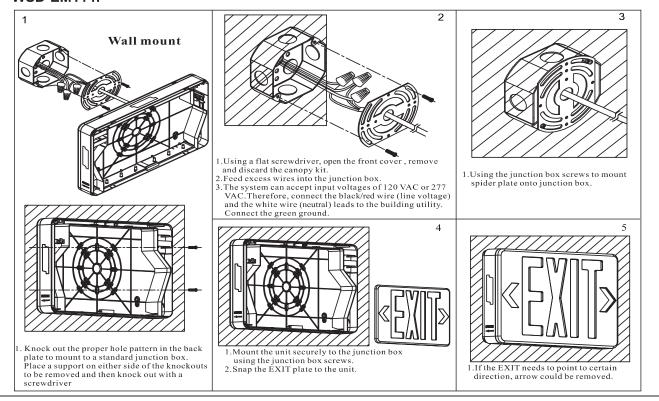

#### INSTALLATION DIAGRAM

### INSTALLATION(J-BOX MOUNTING):

- 1 Feed fixture leads through main bottom case and connect AC power supply (Fig A).
- 2 Connect wires through J-Box .Place bottom case on J-Box and secure with screws.
- 3 Connect battery only when continuous AC power can be provided to the unit(Fig B).
- 4 Align snaps and push housing directly onto main bottom case (Fig C) apply continuous AC power and press "TEST" button to check lamps.