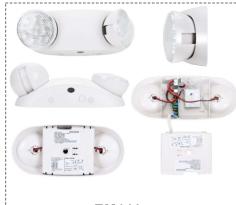

### **ACCESSORIES (Standard)**

EM110 EM114/EM119

### INSTALLATION(J-BOX MOUNTING):

- 1 Feed fixture leads through main bottom case and connect AC power supply (Fig A).
- 2 Connect wires through J-Box .Place bottom case on J-Box and secure with screws.
- 3 Connect battery only when continuous AC power can be provided to the unit(Fig B).
- 4 Align snaps and push housing directly onto main bottom case (Fig C) apply continuous AC power and press "TEST" button to check lamps.

### **WARNING:**

Unused wires must be capped using using enclosed wire nuts.