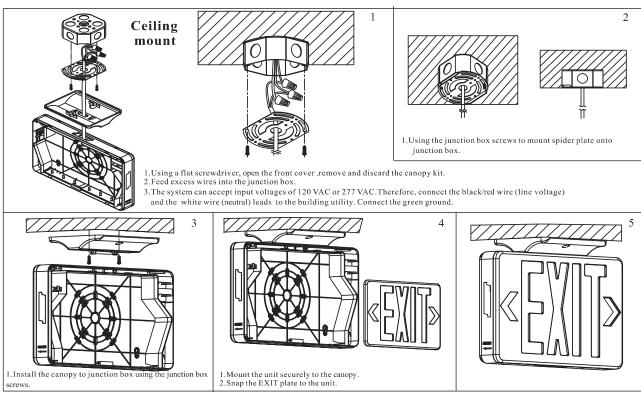

#### WSD-EM110:

### INSTALLATION(J-BOX MOUNTING):

- 1 Feed fixture leads through main bottom case and connect AC power supply (Fig A).
- 2 Connect wires through J-Box .Place bottom case on J-Box and secure with screws.
- 3 Connect battery only when continuous AC power can be provided to the unit(Fig B).
- 4 Align snaps and push housing directly onto main bottom case (Fig C) apply continuous AC power and press "TEST" button to check lamps.

### **WARNING:**

Unused wires must be capped using using enclosed wire nuts.