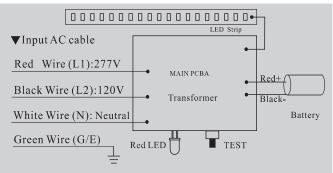

### WIRING DIAGRAM:

### **EM110**

### INSTALLATION(J-BOX MOUNTING):

- 1 Feed fixture leads through main bottom case and connect AC power supply (Fig A).
- 2 Connect wires through J-Box .Place bottom case on J-Box and secure with screws.
- 3 Connect battery only when continuous AC power can be provided to the unit(Fig B).
- 4 Align snaps and push housing directly onto main bottom case (Fig C) apply continuous AC power and press "TEST" button to check lamps.

### **WARNING:**

Unused wires must be capped using using enclosed wire nuts.