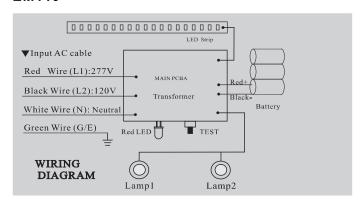

### WIRING DIAGRAM:

### EM114

### EM119

### INSTALLATION(J-BOX MOUNTING):

- 1 Feed fixture leads through main bottom case and connect AC power supply (Fig A).
- 2 Connect wires through J-Box .Place bottom case on J-Box and secure with screws.
- 3 Connect battery only when continuous AC power can be provided to the unit(Fig B).
- 4 Align snaps and push housing directly onto main bottom case (Fig C) apply continuous AC power and press "TEST" button to check lamps.

### **WARNING:**

Unused wires must be capped using using enclosed wire nuts.