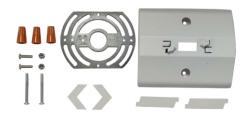

0 / WSD-EM114 / WSD-EM119

| WSD         | EM                              | 110                             | ZG                                                   |  |
|-------------|---------------------------------|---------------------------------|------------------------------------------------------|--|
|             |                                 |                                 |                                                      |  |
| COMPANY     | PRODUCT                         | CODE                            | FINISH                                               |  |
| WSD LED INC | <b>EM</b><br>Emergency<br>Light | <b>110/114/119</b> Product Code | ZG(Green) ZR(Red) (There are only 1 and 119 products |  |

## TYPE: EM110,EM114,EM119

### **ACCESSORIES (Standard)**





EM110 EM114/EM119

### WIRING DIAGRAM:

### **EM110**



### EM114



### EM119



### TYPE: EM110,EM114,EM119

### **INSTRUCTIONS:**

#### WSD-EM110:

### INSTALLATION(J-BOX MOUNTING):

- 1 Feed fixture leads through main bottom case and connect AC power supply (Fig A).
- 2 Connect wires through J-Box .Place bottom case on J-Box and secure with screws.
- 3 Connect battery only when continuous AC power can be provided to the unit(Fig B).
- 4 Align snaps and push housing directly onto main bottom case (Fig C) apply continuous AC power and press "TEST" button to check lamps.



### **WARNING:**

Unused wires must be capped using using enclosed wire nuts.

### WSD-EM114:



## TYPE: EM110,EM114,EM119





## TYPE: EM110,EM114,EM119

### WSD-EM119:



#### INSTALLATION DIAGRAM