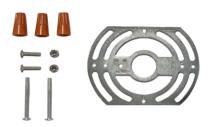

110 / WSD-EM114 / WSD-EM119

| WSD         | EM                              | 110                             | ZG                                                   |  |
|-------------|---------------------------------|---------------------------------|------------------------------------------------------|--|
|             |                                 |                                 |                                                      |  |
| COMPANY     | PRODUCT                         | CODE                            | FINISH                                               |  |
| WSD LED INC | <b>EM</b><br>Emergency<br>Light | <b>110/114/119</b> Product Code | ZG(Green) ZR(Red) (There are only 1 and 119 products |  |

## TYPE: EM110,EM114,EM119

### **ACCESSORIES (Standard)**





EM110 EM114/EM119

### WIRING DIAGRAM:

### **EM110**



### EM114



### EM119



### TYPE: EM110,EM114,EM119

### **INSTRUCTIONS:**

#### WSD-EM110:

### INSTALLATION(J-BOX MOUNTING):

- 1 Feed fixture leads through main bottom case and connect AC power supply (Fig A).
- 2 Connect wires through J-Box .Place bottom case on J-Box and secure with screws.
- 3 Connect battery only when continuous AC power can be provided to the unit(Fig B).
- 4 Align snaps and push housing directly onto main bottom case (Fig C) apply continuous AC power and press "TEST" button to check lamps.



### **WARNING:**

Unused wires must be capped using using enclosed wire nuts.

### WSD-EM114:



## TYPE: EM110,EM114,EM119





## TYPE: EM110,EM114,EM119

### WSD-EM119:



#### INSTALLATION DIAGRAM