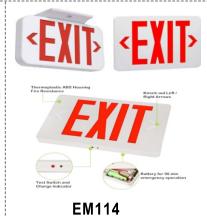

# TYPE: EM110,EM114,EM119

LED Emergency Light accord with US STANDARD - Injection-molded, flame-retardant and high impact thermoplastic housing. 120V/277V AC universal voltage operation. This exit sign with design is great for placing on doorways, isles, restaurant, office building and warehouses.















EM110

EM114
Standard:Double-sided display

### PRODUCT DISPLAY:







| F | N  | 11 | 1 | 0 |
|---|----|----|---|---|
|   | IV |    |   | w |

|                     |                         | SPECIFICATION         |       |                       |
|---------------------|-------------------------|-----------------------|-------|-----------------------|
| ТҮРЕ                | WSD-EM110               | WSD-EM114             |       | WSD-EM119             |
| WORKING VOLTAGE     | 120-277V 50Hz/60Hz      | 120V / 277V 50Hz/60Hz |       | 120V / 277V 50Hz/60Hz |
| EFFICACY            | 0.97                    |                       | 0.86  |                       |
| INPUT WATTAGE       | 4.5W                    |                       | 5W    |                       |
| INPUT CURRENT       | 0.03A                   |                       | 0.04A |