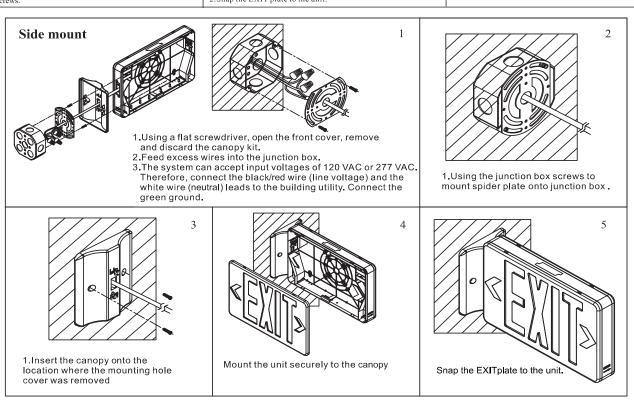

1 and 119 products |  |

## TYPE: EM110,EM114,EM119

### **ACCESSORIES (Standard)**





EM110 EM114/EM119

### WIRING DIAGRAM:

### **EM110**



### EM114



### EM119



### TYPE: EM110,EM114,EM119

### **INSTRUCTIONS:**

#### WSD-EM110:

### INSTALLATION(J-BOX MOUNTING):

- 1 Feed fixture leads through main bottom case and connect AC power supply (Fig A).
- 2 Connect wires through J-Box .Place bottom case on J-Box and secure with screws.
- 3 Connect battery only when continuous AC power can be provided to the unit(Fig B).
- 4 Align snaps and push housing directly onto main bottom case (Fig C) apply continuous AC power and press "TEST" button to check lamps.



### **WARNING:**

Unused wires must be capped using using enclosed wire nuts.

### WSD-EM114:



## TYPE: EM110,EM114,EM119





## TYPE: EM110,EM114,EM119

### WSD-EM119:



#### INSTALLATION DIAGRAM